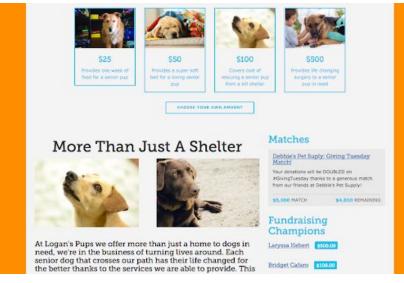

# Benefits of Matches & Challenges

- Organizations with matching funds raise on average <u>4.5x more</u> than organizations without a match
- Opportunity to highlight existing donors and sponsors
- Motivates potential donors to have a greater potential impact by donating when their gift is matched
- Easily feature active matches on your Giving Day profile