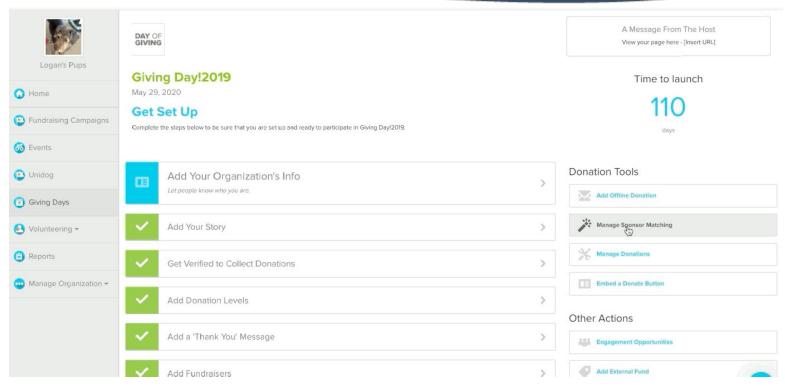

## **Potential Matching Sponsors**

- Board Members
- Local Businesses
- Corporations
- Community Members
- Existing Donors

Educate your match sponsors on the benefits their gift can provide and how their contribution is stretched for greater overall impact

### Steps for Success

Brand your match and promote on all online platforms

Example: Support Logan's Pups on 11/28
 during the *Double Dollar Dash*! Every
 donation received on 11/28 will be matched
 thanks to our sponsor!