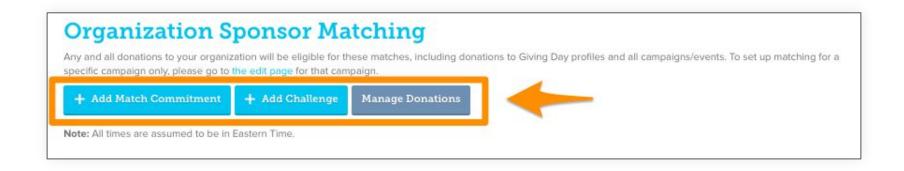

## Do you have matches/challenges?

- Identify your matching grants opportunities through local sponsors, major donors, Board members or repurposing an event sponsorship
- Promote your matching grants through your dashboard

## Do you have matches?

| Logo                                                                                             | Sponsor Name                                                                                                                                                                                                                                                                                                                                                                                      |
|--------------------------------------------------------------------------------------------------|---------------------------------------------------------------------------------------------------------------------------------------------------------------------------------------------------------------------------------------------------------------------------------------------------------------------------------------------------------------------------------------------------|
| Select Image Remove Tip: Disable adblockers on this page for the best logo uploading experience. |                                                                                                                                                                                                                                                                                                                                                                                                   |
|                                                                                                  | URL (optional)                                                                                                                                                                                                                                                                                                                                                                                    |
|                                                                                                  |                                                                                                                                                                                                                                                                                                                                                                                                   |
|                                                                                                  | Does the sponsor wish to be anonymous for this match? We can hide their name from donation listings and match announcements. (optional)  Reep Sponsor Anonymous                                                                                                                                                                                                                                   |
| Match Name                                                                                       |                                                                                                                                                                                                                                                                                                                                                                                                   |
|                                                                                                  |                                                                                                                                                                                                                                                                                                                                                                                                   |
| Description                                                                                      |                                                                                                                                                                                                                                                                                                                                                                                                   |
|                                                                                                  |                                                                                                                                                                                                                                                                                                                                                                                                   |
| Total Matching Funds Available Maximum Match per Individual Donation                             |                                                                                                                                                                                                                                                                                                                                                                                                   |
|                                                                                                  |                                                                                                                                                                                                                                                                                                                                                                                                   |
| 1                                                                                                |                                                                                                                                                                                                                                                                                                                                                                                                   |
| Does this match only apply to donation                                                           | ons made within a certain time period? (optional)                                                                                                                                                                                                                                                                                                                                                 |
| Please note that times are in East                                                               | ern Time.                                                                                                                                                                                                                                                                                                                                                                                         |
|                                                                                                  | ocal time to Eastern to ensure your matches are distributed at the proper times!                                                                                                                                                                                                                                                                                                                  |
| Donation Matching Start Time (Eas-                                                               | Donation Matching End Time (Eastern)                                                                                                                                                                                                                                                                                                                                                              |
|                                                                                                  |                                                                                                                                                                                                                                                                                                                                                                                                   |
| ■ Enable Auto Matching                                                                           | We will automatically generate a matching offline donation for each GiveGab donation that comes in online between the above dates (if provided), until all the funds are depleted! You can always edit them later if needed. <b>Note</b> : These donation amounts may not be reflected in your organization's totals on a giving day profile depending on the preference of your giving day host. |
|                                                                                                  | ns will be created automatically in the amount equal to the matched online donation (up to the maximum individual match allowed). If the remaining available matching funds are less than these values, a time range is provided, matching offline donations will only be created for online donations made during this time range.                                                               |
| Archive this match opportunity to mark                                                           | It as linactive and prevent it from being displayed in future fundraising.                                                                                                                                                                                                                                                                                                                        |
| ■ Archived                                                                                       |                                                                                                                                                                                                                                                                                                                                                                                                   |
|                                                                                                  |                                                                                                                                                                                                                                                                                                                                                                                                   |
| Save Cancel                                                                                      |                                                                                                                                                                                                                                                                                                                                                                                                   |
|                                                                                                  |                                                                                                                                                                                                                                                                                                                                                                                                   |