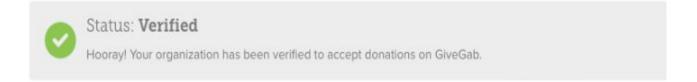

## Are you donation ready?

Check your verification status on your admin dashboard

#### Status: Verified

Hooray! Your organization has been verified to accept donations on GiveGab.