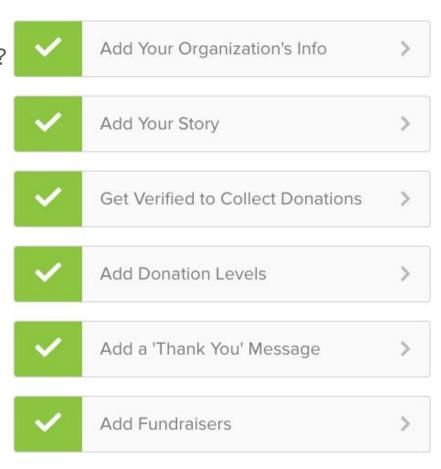

## **Your Success Checklist**

- ☑ Ready for Donations?
- ☑ Matches/Challenges
- ☑ Engage Ambassadors
- ☑ Prepare Communications

## Are you donation ready?

Check your verification status on your admin dashboard

## Is your profile completed?

#### Have you:

- Added your logo and cover photo?
- Shared an authentic story?
- Set goals?
- o Included clear calls to action?
- o Featured visual content?
- Highlighted donation levels?