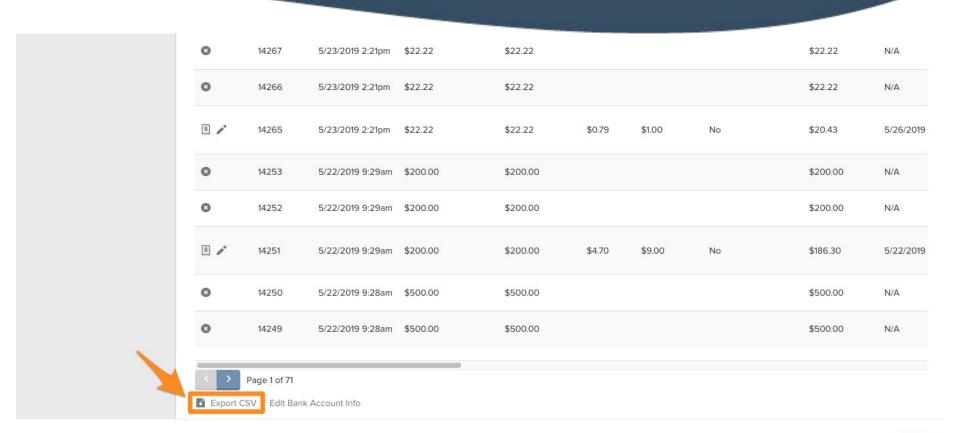

## How will you get your donor data?

## How will you get your donations?

 Donations will be transferred to your bank account 5-7 days after Spring2ACTion

It is important to make sure you are able to receive donations before Spring2ACTion so donations make it to your account