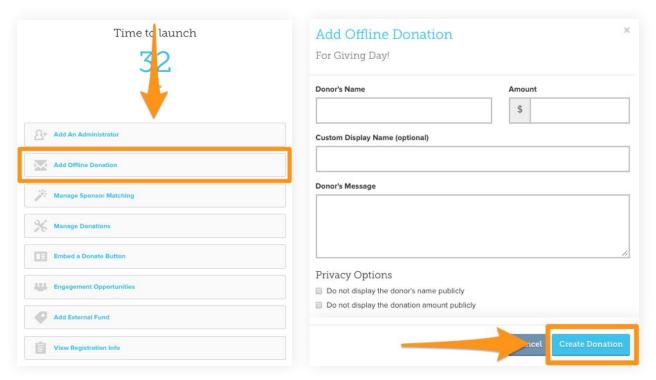

## Do you have cash/check gifts?

- Add cash/check donations as offline gifts
  - Note: Offline donations are included in leaderboards, but are not included in prizes. Donor Advised Fund gifts processed by ACT for Alexandria will count towards leaderboard prizes.