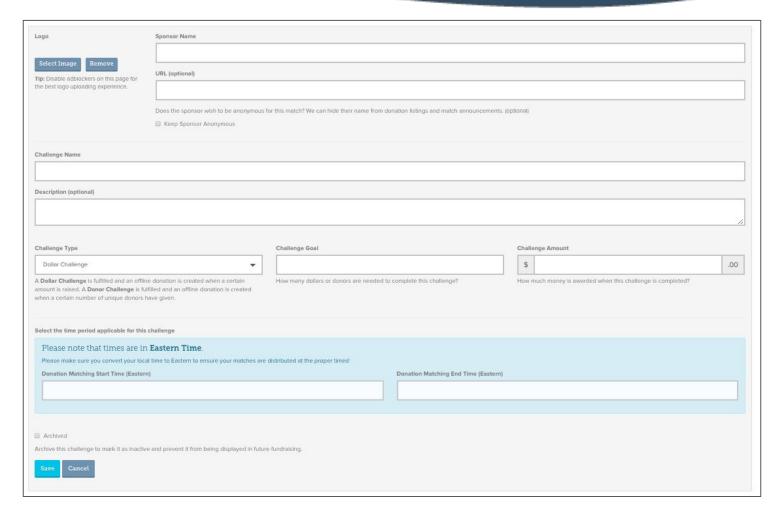

|
|                                                                                                  |                                                                                                                                                                                                                                                                                                                                                                                                   |



## Do you have challenges?





## Who are your Free Agent Fundraisers?

- Expand your organization's reach
- FAFs have their own fundraising page
- Every dollar they raise goes toward your totals!

#### Spring2ACTion 2019:

Organizations with FAFs raised <u>2.5 x more</u> than organizations without FAFs



## Are your communications ready?

Timeline, suggested content, toolkit resources, marketing

- Your <u>S2A Nonprofit Toolkit</u> is full of communication resources
  - Suggested timelines
  - Sample content
  - Social media posts
  - Shareable visual content
  - Specific COVID-19 Crisis response messaging and toolkit



## Do you have a communications plan?

- Plan your online communications ahead of Spring2ACTion
  - Announce Early Giving
  - Campaign Countdown

- Day-Of Updates
- Supporter Gratitude
- Utilize m