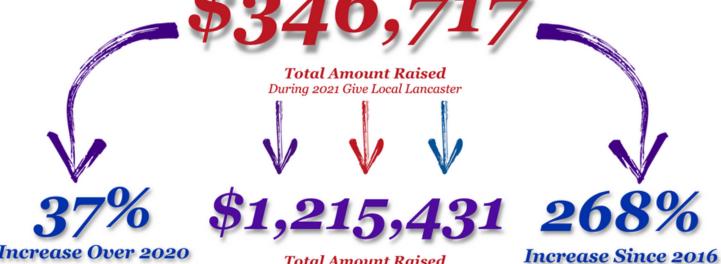

Learn more at www.GiveLocalSC.org

Total amount raised since 2016.

| Arras Foundation | The City of Lancaster | | Lancaster County Community Foundation | | Partners For Youth – Lancaster County |

An annual giving campaign designed to support causes that matter to the people of Chester County and Lancaster County, South Carolina.

2021 *A Record-Breaking Year!*\$346,717

Total Amount Raised
Since 2016

1,790+ Gifts from

Local Businesses, Churches & Civic Orgs

Participating Nonprofit Orgs

The Give Local campaign shines a spotlight on nonprofit organizations – showcasing staff, board leaders, and volunteers whose work makes our community stronger.