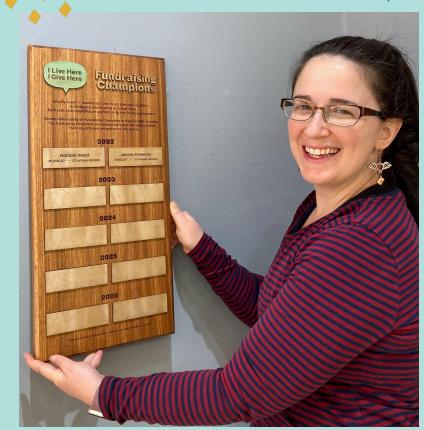

## Recognition

Recognize your champions in a way that is reflective of your organization's culture.