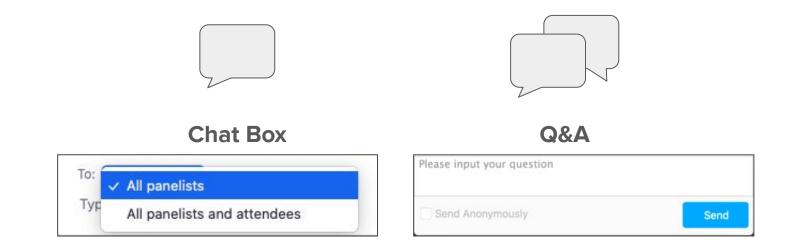

## **Submit Your Questions!**

If you have questions or comments throughout our training, please write in using your Zoom webinar attendee panel.