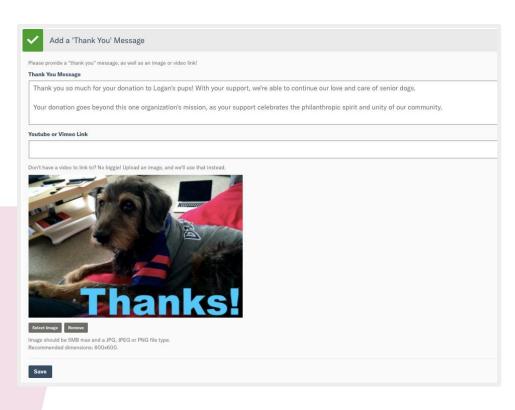

### Personalized Gratitude

- Add your own message
- Include a photo or video for more personal stewardship!
- Sent immediately to your donors when they complete their gift
- Donors can reply to that email and contact you directly