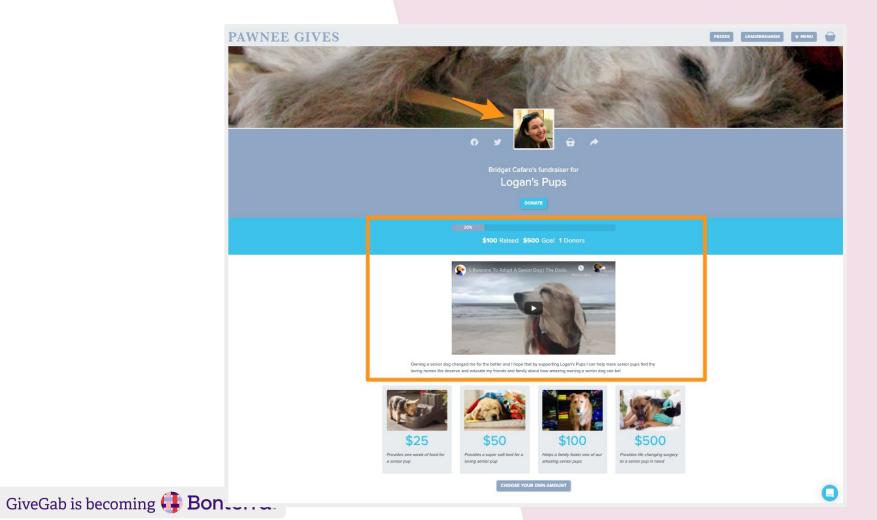

## **Share Your Profile**

- Preview your profile along the way
- Share this link with your supporters
- Post directly to Twitter and Facebook from your dashboard

#### **Share Your Page**

https://giving-days-preprod.herokuapp.com/organizations/la