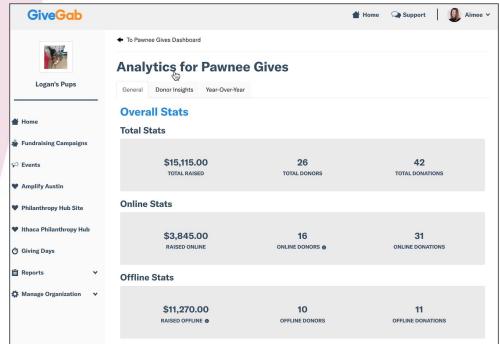

## **Giving Day Analytics**

### Key stats are available for the following data points:

- Donor counts (online, offline, total)
- Donation counts (online, offline, total)
- Average donation size
- Average donations per donor
- New donors
- Fee coverage
- Year-Over-Year comparisons