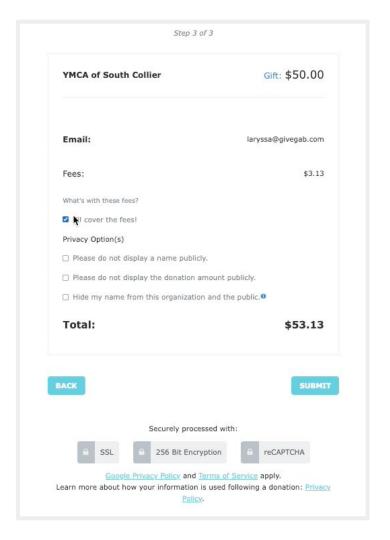

## Transparent Donations

- Credit Card, ACH, Mobile Pay for online transactions
- Donors can cover all fees on behalf of your organization
- Historically, donors cover 65-75% of fees during a Giving Day

## **Transparent Donations**

#### **Credit Card:**

```
3.5% Platform Fee
```

\$0.30 per transaction & 2.5% transaction fee (Stripe)

6% + \$0.30

#### ACH:

3.5% Platform Fee

+

\$3.00 flat bank fee

=

3% + \$3.00

\*\$100 minimum

The Gift Basket makes it easy for donors to support as many causes as they like!