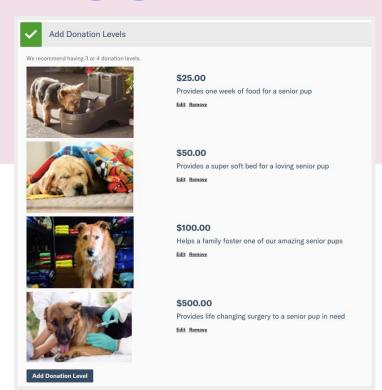

## **Suggest Donation Levels**

- Custom amounts
- Unique descriptions
- Optional photos
- Unlimited Levels
- Pro Tip: Using custom amounts to represent your organization, like a tangible good or service, further connects the donor to your goal