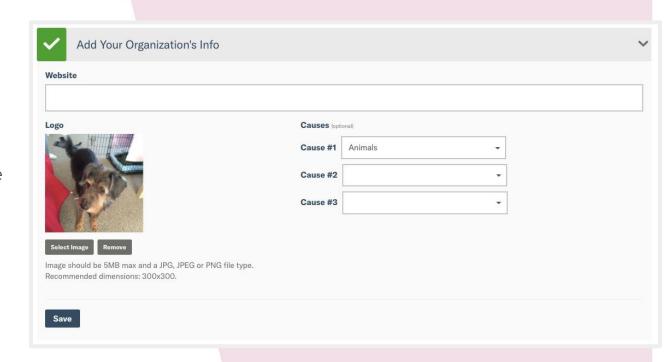

### **Basic Info**

- Logo
- Website
- Causes
- Pro Tip: Adding

   causes to your profile
   can help new donors
   find you by our
   cause-based search!