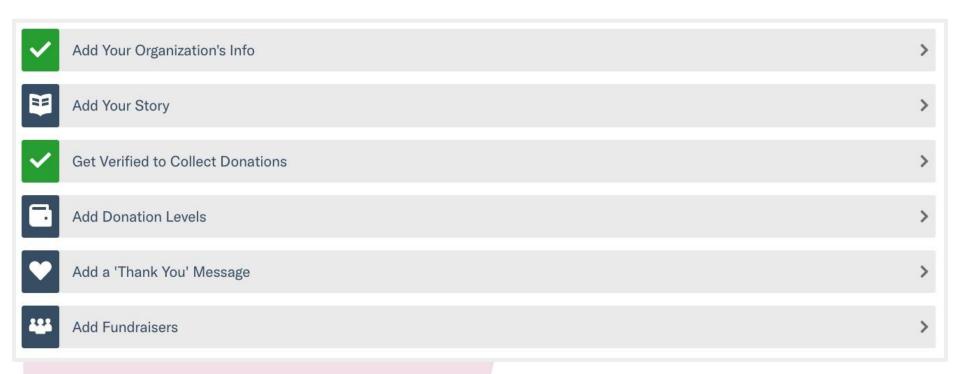

## Completing Your Profile

### **Basic Info**

- Logo
- Website
- Causes
- Pro Tip: Adding

   causes to your profile
   can help new donors
   find you by our
   cause-based search!

## **Curate Your Story**

- Add a cover photo
- Set a monetary goal
- Tell the story of your
   organization's participation
   in the giving day through
   words and visuals

### **Get Verified**

- State Attestation Compliance
- Basic information about your organization
- Banking information for your organization
- Organization Representative information
- This is separate from your
   "application" process to participate
- Pro Tip: Don't wait to complete this information. It can take at least several days, and in some instances more

## **Suggest Donation Levels**

- Custom amounts
- Unique descriptions
- Optional photos
- Unlimited Levels
- Pro Tip: Using custom amounts to represent your organization, like a tangible good or service, further connects the donor to your goal

### Personalized Gratitude

- Add your own message
- Include a photo or video for more personal stewardship!
- Sent immediately to your donors when they complete their gift
- Donors can reply to that email and contact you directly

## Invite Your Fundraisers

- Ask supporters to reach out to their networks on your behalf
- Each fundraiser creates their own page to collect donations. Their totals roll up into your totals!
- Easily manage their pages
- Pro Tip: Watch the <u>Peer-to-Peer</u>
   <u>Fundraising Training Video</u>