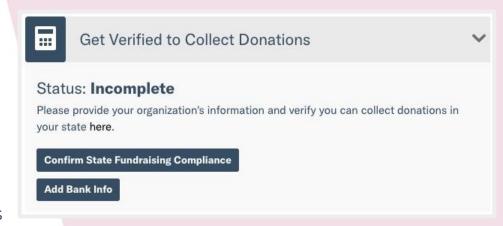

### **Get Verified**

- State Attestation Compliance
- Basic information about your organization
- Banking information for your organization
- Organization Representative information
- This is separate from your
   "application" process to participate
- Pro Tip: Don't wait to complete this information. It can take at least several days, and in some instances more

### **Get Verified**

#### **Complete Your Verification**

Set Up Donations

Documents

#### Set Up Donations