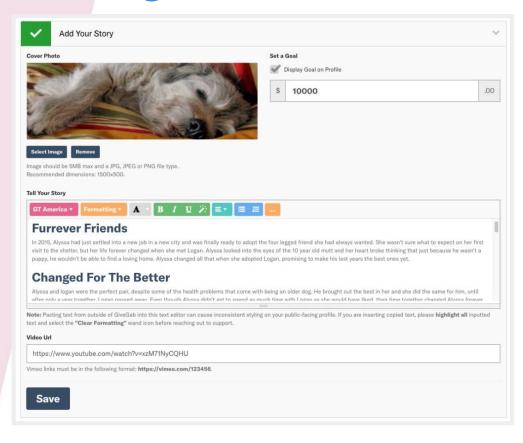

## **Curate Your Story**

- Add a cover photo
- Set a monetary goal
- Tell the story of your
   organization's participation
   in the giving day through
   words and visuals