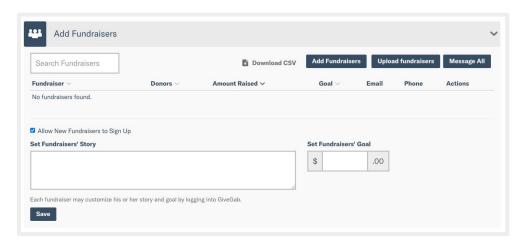

## Invite Your Fundraisers

- Ask supporters to reach out to their networks on your behalf
- Each fundraiser creates their own page to collect donations. Their totals roll up into your totals!
- Easily manage their pages
- Pro Tip: Watch the <u>Peer-to-Peer</u>
   <u>Fundraising Training Video</u>