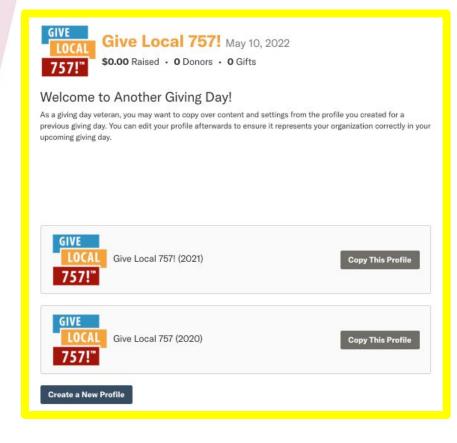

# Returning? Copy Your Profile

- Don't forget to review and update your profile after!
- Existing bank information will carry over
  - Double check that your bank account, org rep and admins on your profile are up to date!