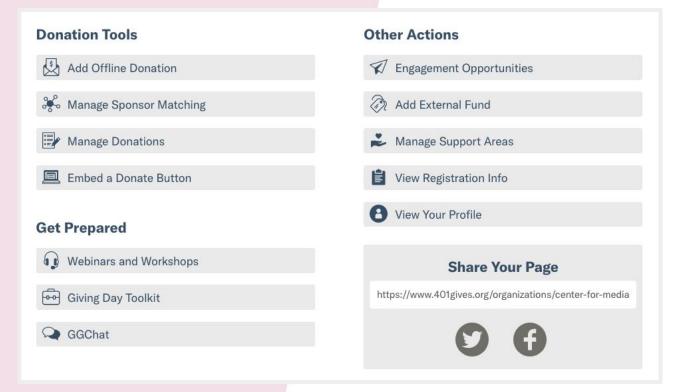

## **Key Dashboard Tools**

## **Share Your Profile**

- Preview your profile along the way
- Share this link with your supporters
- Post directly to Twitter and Facebook from your dashboard

#### Other Actions

**Engagement Opportunities** 

Add External Fund

Manage Support Areas

View Registration Info

View Your Profile

#### **Share Your Page**

https://giving-days-preprod.herokuapp.com/organizations/la