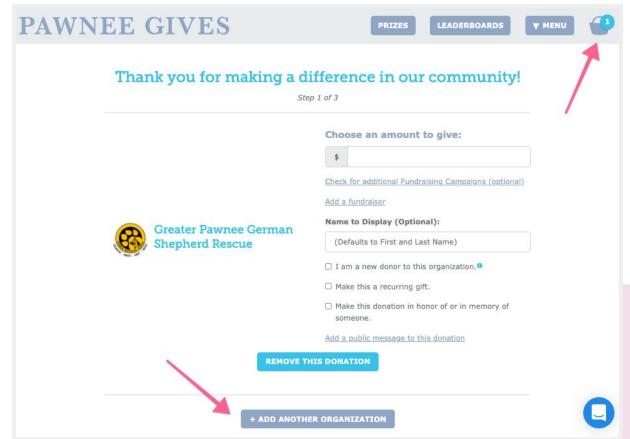

#### **Find Your Organization**

and participate in Give CENLA

Search for your organization

Start typing in the box above to find your organization.

#### Don't see your organization listed?

You can create an organization by clicking the button below.

**ADD MY ORGANIZATION** 

GiveGab is becoming **Bonterra** 

| cease fill out this field.  Give CENDA Give CEN | LA                                                        |
|-------------------------------------------------|-----------------------------------------------------------|
| Organization Name * required                    | Logo                                                      |
| Street Address Line 1 * required                |                                                           |
| Street Address Line 2                           | Select Image                                              |
| City * required                                 | Image should be 5MB max and a JPG, JPEG or PNG file type. |
| State * required ZIP/Pc Select a State          | Recommended dimensions: 300x300                           |
| Not located in the United States?               |                                                           |
| Click 'Continue' to c                           | omplete your registration for                             |
|                                                 | e CENLA<br>Continue                                       |