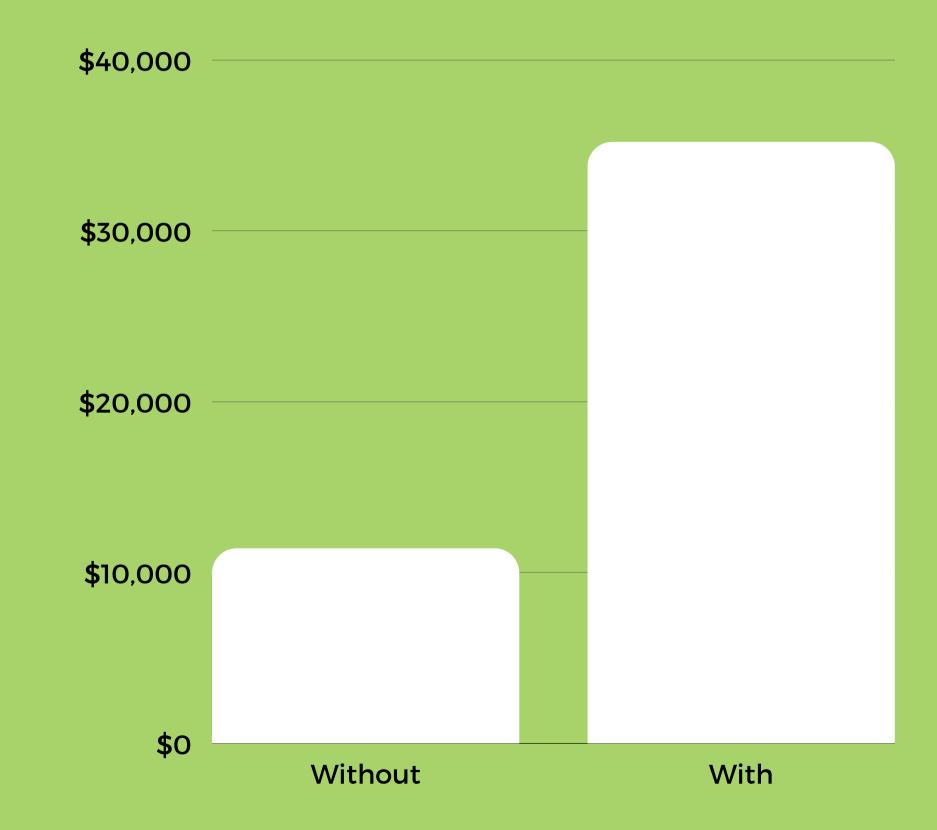

#### **RAISING FUNDS**

Organizations with matching funds raise an average 4.5x more than organizations without a match