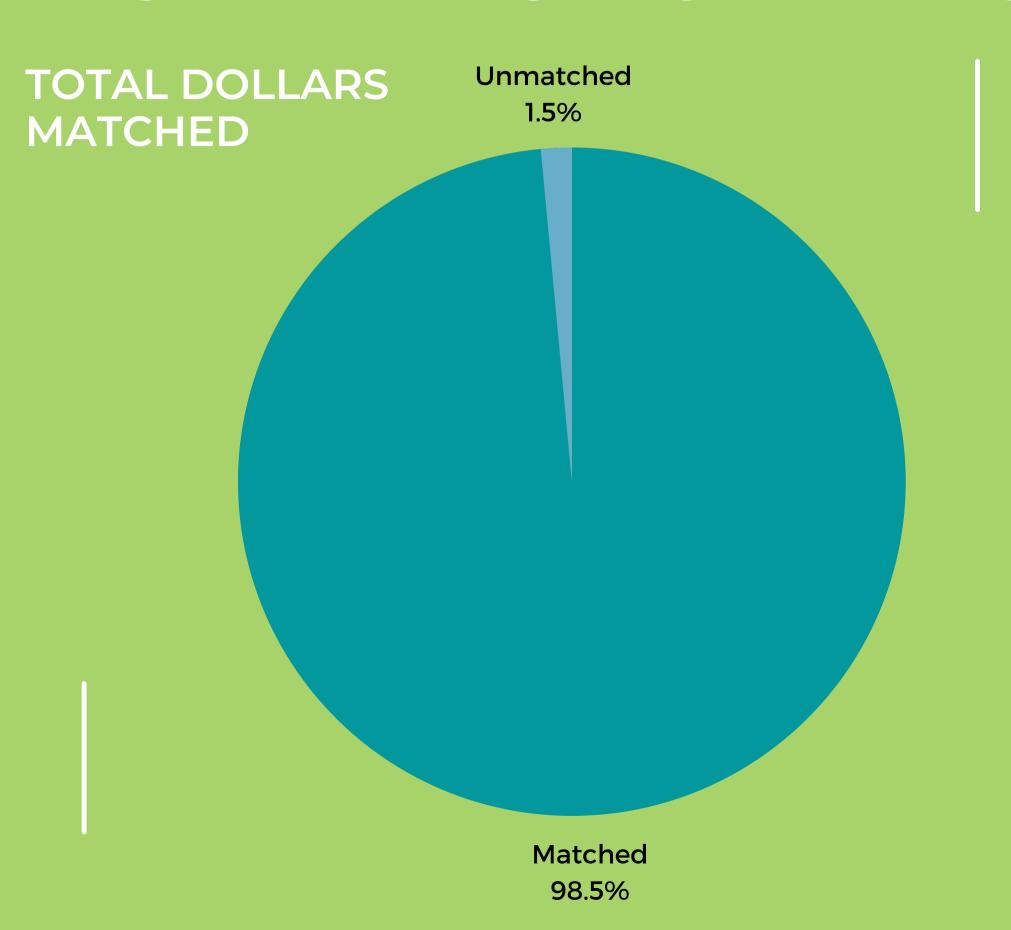

#### LAST YEAR'S NUMBERS

**NONPROFITS** 

#### LAST YEAR'S NUMBERS

#### LAST YEAR'S NUMBERS

DOES ANYONE HAVE EXPERIENCE WITH MATCHES/ CHALLENGES?