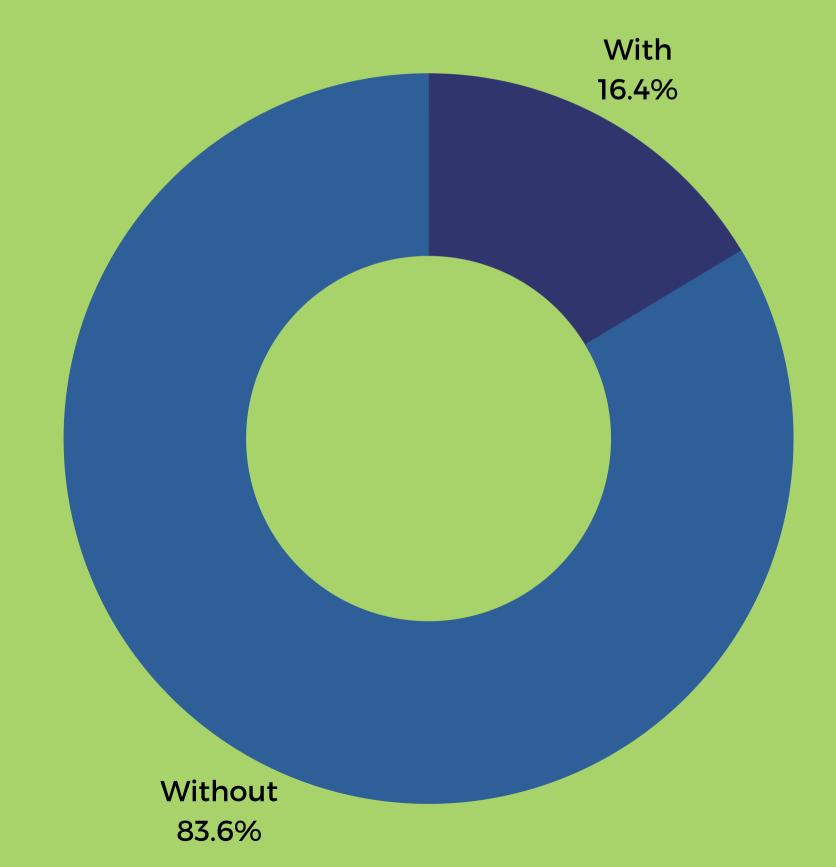

#### **RAISING FUNDS**

Organizations with matching funds raise an average 4.5x more than organizations without a match