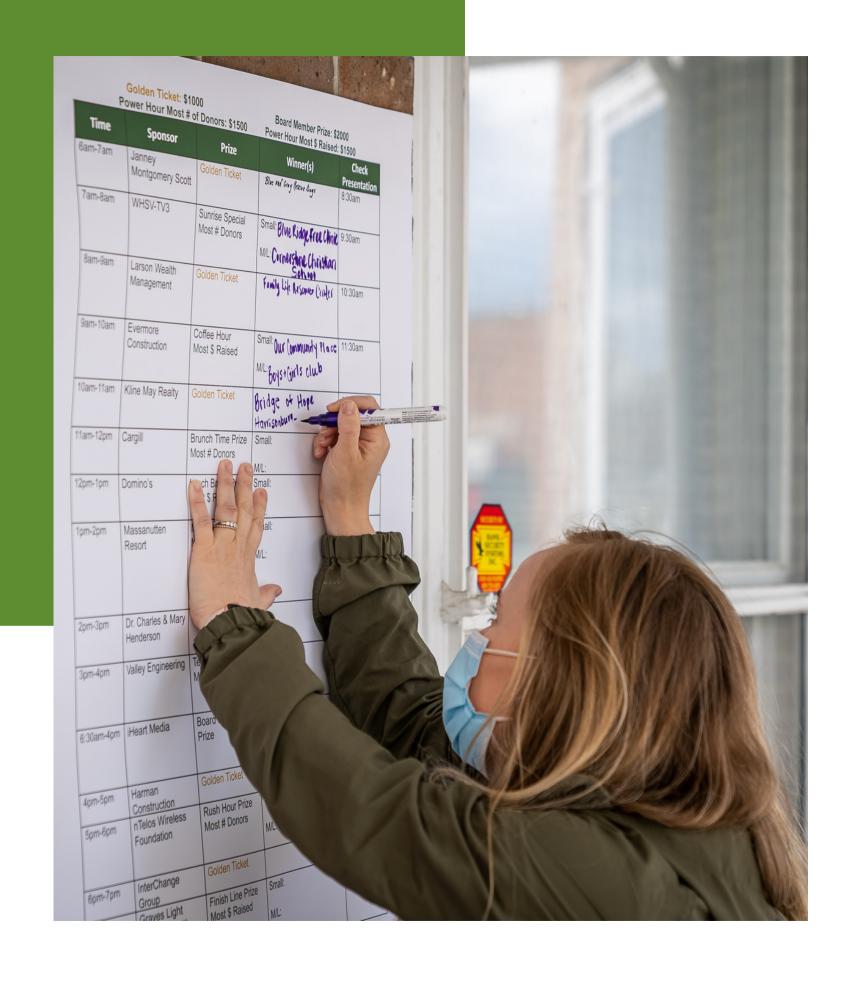

# MATCHES & CHALLENGES



## #GRFATCOMMINITYGIVE

# HELLO AND WAS AND WAS

Let's Get Started



An initiative of

#### AGENDA

- What is a match? What is a challenge?
- Last Year's Numbers
- Discussion
- Benefits
- Other Giving Days
- Prizes
- Matches and Challenges Toolkit
- Nonprofit Responsibilities
- Q&A



## WHATIS A MATCH?



A 'match', is a pool of funds

that was donated from a

## WHAT IS A CHALLENGE?



A "Challenge" is a gift that

can be unlocked by meeting



#### LAST YEAR'S NUMBERS

**NONPROFITS** 





#### LAST YEAR'S NUMBERS

#### **AVERAGE AMOUNT RAISED**





#### LAST YEAR'S NUMBERS



DOES ANYONE HAVE EXPERIENCE WITH MATCHES/ CHALLENGES?





#### BENEFITS



#### **RAISING FUNDS**

Organizations with matching funds raise an average 4.5x more than organizations without a match



#### **THANKING DONORS**

Opportunity to highlight existing donors and sponsors



#### **MOTIVATES DONORS**

Donors will be motivated to make a bigger impact when their donation is matched

### OTHER GIVING DAYS

1BURKEGIVES

COFC DAY

**AMPLIFY AUSTIN** 





### PRIZES

Leaderboard prizes and Board Member prize



## MATCHES AND CHALLENGES TOOLKIT



### NONPROFIT RESPONSIBILITIES













# THANK YOU! Q&A