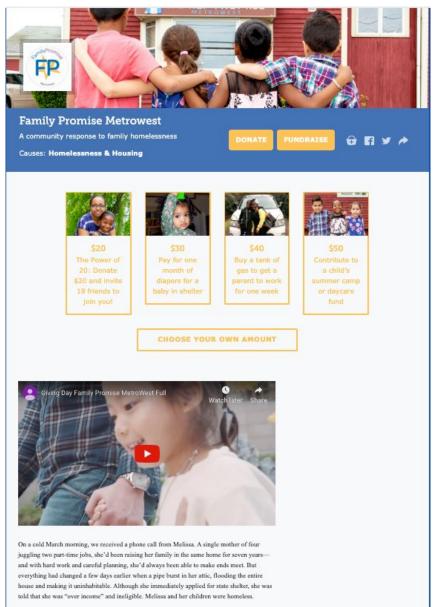

### Promise Is your profile completed?

#### Have you:

- Added your logo and a cover photo?
- Shared an authentic story?
- Set goals?
- Included clear calls to action?
- Featured visual content?
- Highlighted donation levels?

#### Get Set Up

Complete the steps below to be sure that you are set up and ready to participate in Giving Day.

### Family Promise Is your profile completed?