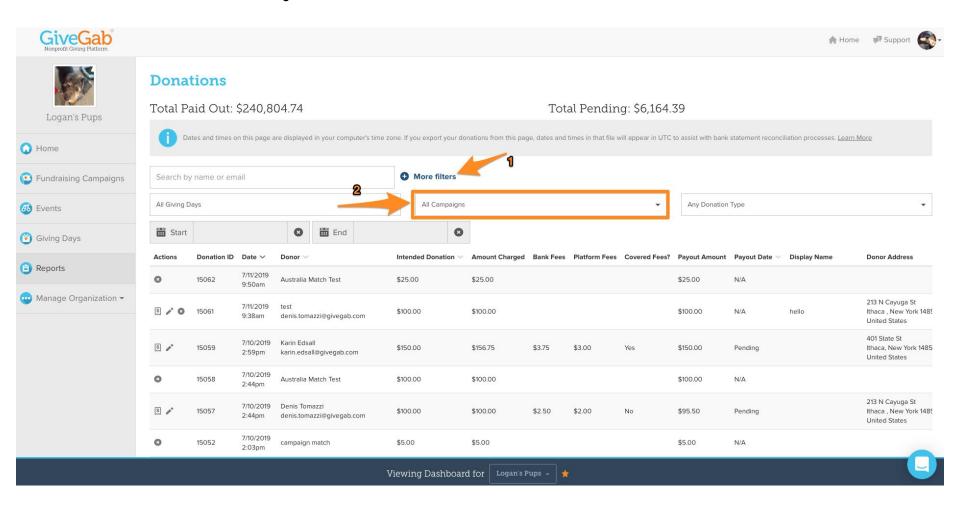

#### Family How Promise data? How will you get your donor

# How will you get your donor data?

# How will you get your donor data?

|   | 0        | 14267        | 5/23/2019 2:21pm | \$22.22  | \$22.22  |        |        |    | \$22.22  | N/A       |
|---|----------|--------------|------------------|----------|----------|--------|--------|----|----------|-----------|
|   | 0        | 14266        | 5/23/2019 2:21pm | \$22.22  | \$22.22  |        |        |    | \$22.22  | N/A       |
|   | s. /*    | 14265        | 5/23/2019 2:21pm | \$22.22  | \$22.22  | \$0.79 | \$1.00 | No | \$20.43  | 5/26/2019 |
|   | 0        | 14253        | 5/22/2019 9:29am | \$200.00 | \$200.00 |        |        |    | \$200.00 | N/A       |
|   | 0        | 14252        | 5/22/2019 9:29am | \$200.00 | \$200.00 |        |        |    | \$200.00 | N/A       |
|   | § /*     | 14251        | 5/22/2019 9:29am | \$200.00 | \$200.00 | \$4.70 | \$9.00 | No | \$186.30 | 5/22/2019 |
|   | 0        | 14250        | 5/22/2019 9:28am | \$500.00 | \$500.00 |        |        |    | \$500.00 | N/A       |
|   | 8        | 14249        | 5/22/2019 9:28am | \$500.00 | \$500.00 |        |        |    | \$500.00 | N/A       |
| × | Export C | Page 1 of 71 | Account Info     | -        |          |        |        |    |          |           |

### Promise How will you get your donations?

Donations will be transferred to your bank account 5-7 days after the donation is made

It is important to make sure you are able to receive donations before advanced giving/giving day so donations make it to your account