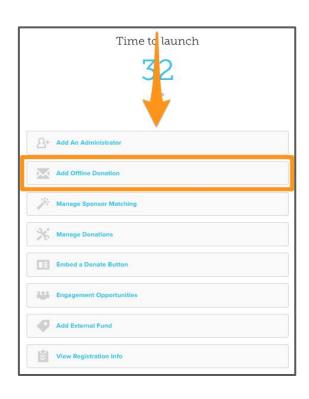

# Promise Do you have cash/check gifts?

Add cash/check donations as offline gifts