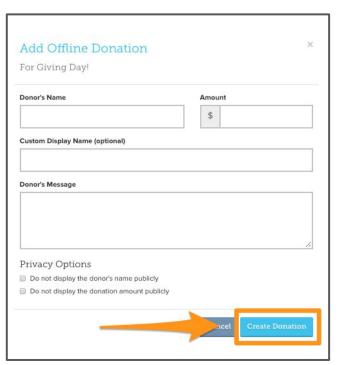

# Promise Do you have cash/check gifts?

Add cash/check donations as offline gifts