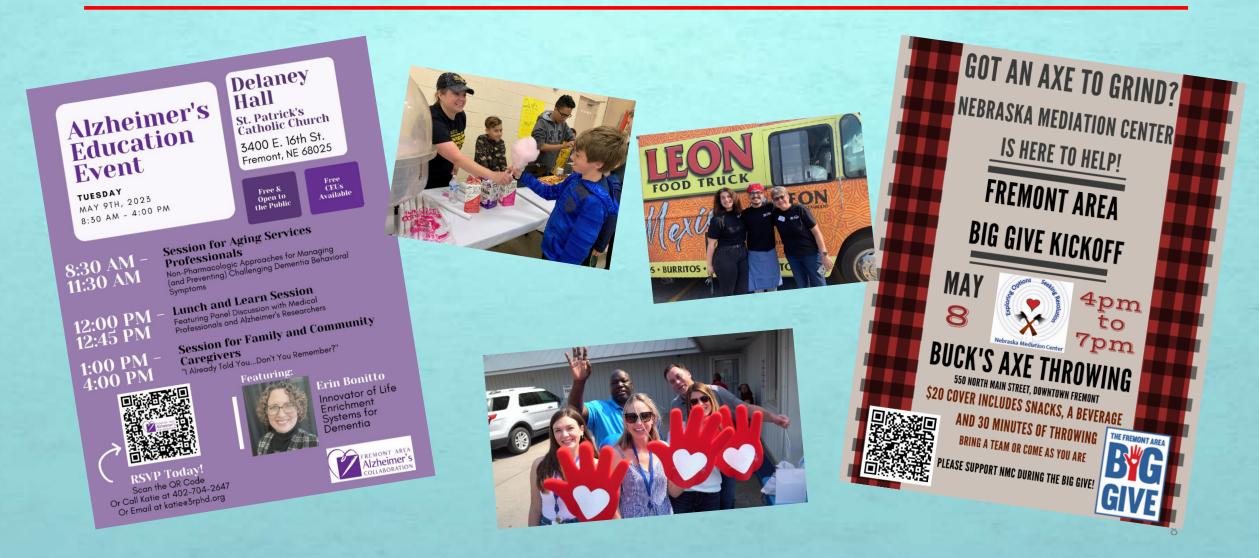

Enter fundraising goal on your dashboard if you have one

Enter matching grant if you have one



### Matching & Challenge Gifts

• Now is the time to find a matching or challenge gift donor!

- Pool board member gifts together
- Reach out to a regular donor or supporter
- Research indicates that people are more likely to give to an organization that has matching funds or a challenge goal
- Enter into your dashboard so it appears in your profile and in your totals
- The matching/challenge gift does not need to be turned into FACF, deposit directly into your bank account



Fundraising Pages

 Encourage your supporters to create them now – all the way through May 9<sup>th</sup>!

 Donations can be accepted on Fundraising Pages when early giving begins on May 1<sup>st</sup>.

### Events







# Customer Service, Staffing, Logistics



### May 9<sup>th</sup> Checklist

- Kick off the FABG with a bang! Ask board members to help kick off your campaign by donating in the early morning hours.
- Be active all day on social media! Use #FremontAreaBigGive
- KHUB-KFMT Radio will be doing nonprofit interviews once again!
- Check donor data every hour and make sure you are thanking donors in real time either on social media or e-mail.
- Enter any checks or cash received into the GiveGab portal



### Nonprofit Staffing & Service

- Please plan to have one person available to answer questions regarding FABG via phone on May 9<sup>th</sup>. Use the FAQs on our website to guide staff on how to answer questions and guide donors.
- If you have a technology question, click the blue chat bub