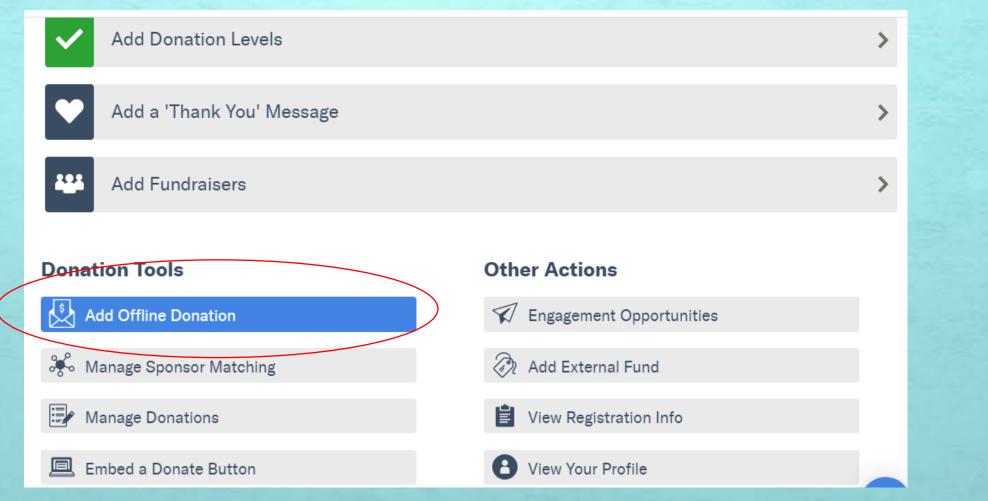

# Offline Gifts

# Offline Gifts

For Fremont Area Big Give

Donor's First Name

Donor's Last Name

 $\times$ 

w