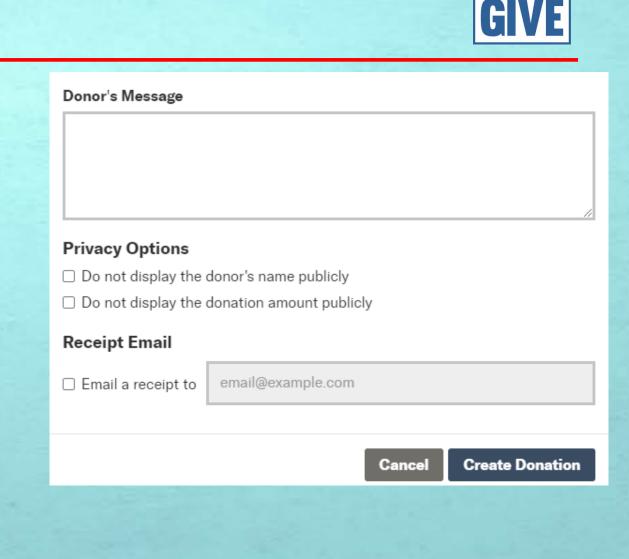

- Offline gift to your nonprofit only: make check payable to nonprofit and deliver to participating nonprofit by May 9<sup>th.</sup>
- Offline gift to multiple nonprofits: make payable to Fremont Area Big Give and deliver to Community Foundation, accompanied by completed offline gift form, by May 9<sup>th</sup>
- Donor must include e-mail address to receive a receipt! If no e-mail, leave blank and re-send receipt to nonprofit e-mail address.
- There will be no receipt for cash gifts under \$10
- Checks can be dropped off at the FACF office on May 10<sup>th</sup>, but will not be eligible for prizes.

# Offline Gifts

For Fremont Area Big Give

Donor's First Name

Donor's Last Name

 $\times$ 

w