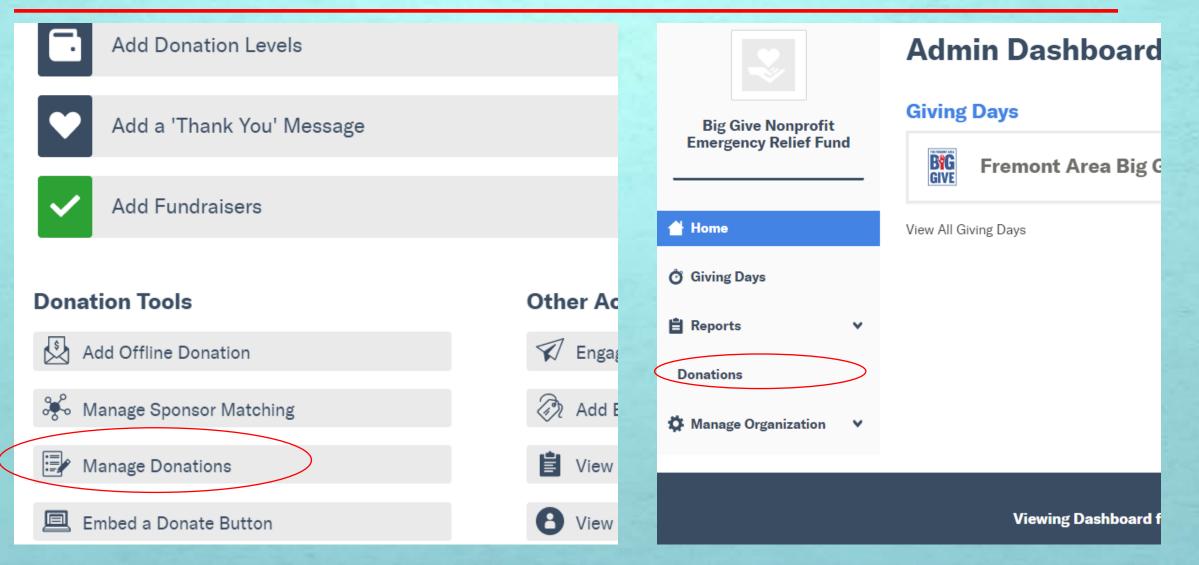

# Viewing Donation Information

### Viewing Donations

### Viewing Payouts

|                       | Admin Dashboard         |  |
|-----------------------|-------------------------|--|
| Fremont Rural Fire    | Giving Days             |  |
| Department            | _ Fremont Area Big Give |  |
| 삼 Home                | View All Giving Days    |  |
| 🗳 Giving Days         |                         |  |
| 🖹 Reports             | •                       |  |
| Donations             |                         |  |
| Financials            |                         |  |
| 🌣 Manage Organization | ✓                       |  |