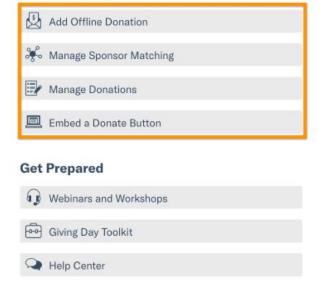

#### **Donation Tools**

## **Embed a Joy of Giving Donate Button**

- Create a branded "Donate" button to embed on your organization's own website. Never miss a donation on the day!
- All donations that come through this button will be added to your totals
- Donation form is exactly the same, and includes chat support!

### **Embed a Joy of Giving Donate Button**