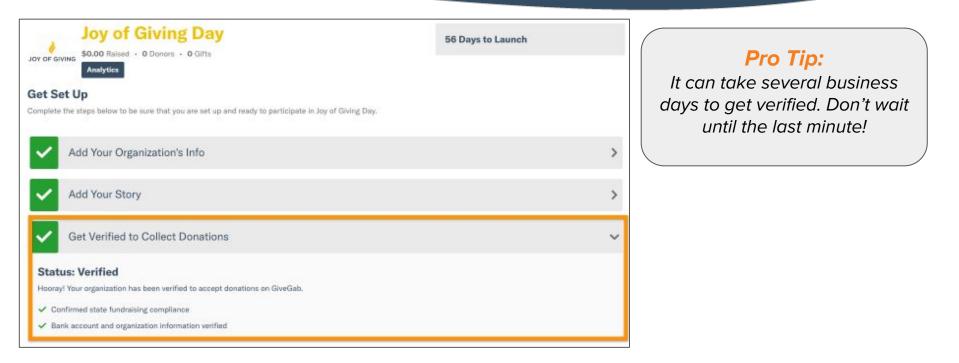

## Your Joy of Giving Dashboard

| GiveGab                       |                                                                                                                                                          | 🖀 Home 🔾 Support 📔 🌘 Laryssa                                                                                                                                                                                                                                                                                                                               |
|-------------------------------|----------------------------------------------------------------------------------------------------------------------------------------------------------|------------------------------------------------------------------------------------------------------------------------------------------------------------------------------------------------------------------------------------------------------------------------------------------------------------------------------------------------------------|
| Home<br>C Giving Days         | Joy of Giving Day<br>Joy or giving<br>Analytic<br>Complete the steps below to be sure that you are set up and ready to participate in Joy of Giving Day. | Donation Status: Unverified<br>Please verify your organization's information here to<br>ensure you are able to collect donations on<br>GleeGab. Verification can take up to 2-3 business<br>days after your information has been entered.<br>Questions? <u>Char with hall</u><br>You can see your currently entered information here.<br>56 Days to Launch |
| Note: Thank                   | Add Your Organization's Info                                                                                                                             | >                                                                                                                                                                                                                                                                                                                                                          |
| You Message<br>section should | Add Your Story                                                                                                                                           | >                                                                                                                                                                                                                                                                                                                                                          |
| be skipped!                   | Get Verified to Collect Donations                                                                                                                        | >                                                                                                                                                                                                                                                                                                                                                          |
|                               | Add Donation Levels                                                                                                                                      | >                                                                                                                                                                                                                                                                                                                                                          |
|                               | Add a 'Thank You' Message                                                                                                                                | >                                                                                                                                                                                                                                                                                                                                                          |
|                               | Add Fundraisers                                                                                                                                          | د                                                                                                                                                                                                                                                                                                                                                          |

## **Are You Verified to Collect Donations?**

**GiveGab**<sup>®</sup>