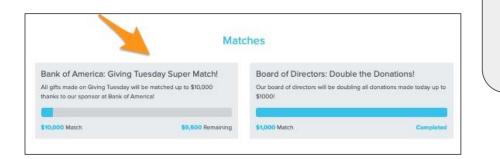

### **Matches & Challenges**

• Use pledged donations to increase impact

GiveGab

- 1:1 Match: each online donation will be matched dollar for dollar
- **Challenge:** Funds will be added to your organization's total once a set goal is achieved.
- Last year, organizations with matching funds raised on average 9x more than organizations without

Pro Tip: Watch the Matches Training on the Trainings page for more info!