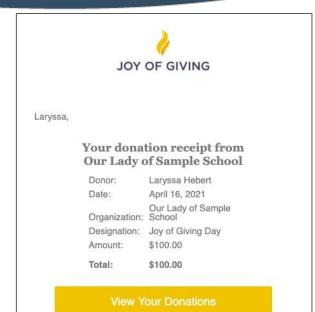

## **Immediate Donor Thank You**

- Automatic Thank You Emails via #iGiveCatholic
- Sent immediately after the gift is made
- Serves as a tax-deductible receipt

**Pro Tip:** Be sure to follow up with a more personal thank you!

Generally, donations made using the GiveGab platform are not in exchange for any goods or services. However, for donations of \$250 or more, you may want to verify this with the organization directly for income tax compliance reasons. Please consult a tax professional to determine what portion of the donation, if any, may be claimed as a charitable deduction.