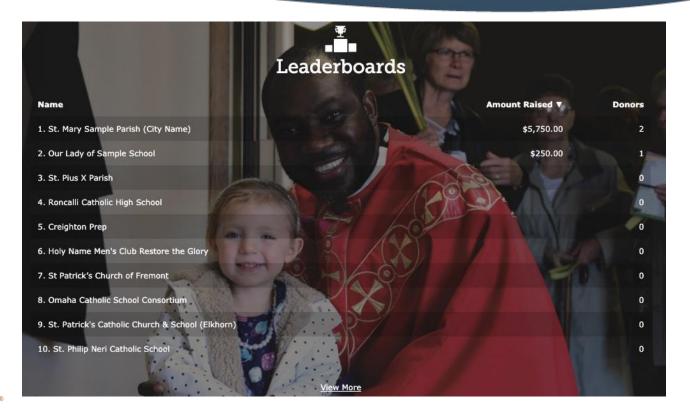

rience
  - Mobile responsive
  - Easy-to-use donation form
  - Immediate "Thank You"
- Dedicated platform support team

#### **GiveGab**<sup>®</sup>

# Joy of Giving Day Basics

## JOY OF GIVING

## Joy of Giving Day Basics

#### • omaha.igivecatholictogether.org | May 18th, 12am - 12am

- You'll conduct your own campaign (profile!), to be featured on the site
- Your organization's marketing efforts are the key to your success!
- Live activity on the day
  - Leaderboards
  - Tagboard

**GiveGab**<sup>®</sup>

#### An Advanced Giving phase

is available for donors beginning **May 2**!

- Platform remains open for online and offline gifts through May 26
- What will the donor experience look like?



### Live Site!



GiveGab®



## **Organization Search for Donors**







### Leaderboards







## **Donor Recognition**







## **Tagboard**

Instagram user

https://fwsb.igivecatholic.org/organizations/bish op-luers-high-school #LuersSpirit #GoKnights



Bishop Luers @BishopLuers

#givingtuesday2021 is November 30! Please join in and support Catholic education at Bishop Luers High School! Early giving is open now: fwsb.igivecatholic.org/.../bishop-lue... #iGiveCatholic #LuersSpirit #GoKnights pic.twitter.com/PRIRWPYLKxhttps://t.co/PRIRWP YLKxpic.twitter.com/PRIRWPYLKx

| 24 Nov 10:00am | * | 17 |  |
|----------------|---|----|--|
|                |   |    |  |

Instagram user about 3 hours ago





**GiveGab**<sup>®</sup>

about 2 hours ago

Thank you to AP 2D Art and Design students Maggie, Angelina and Audrey for the beautiful fall hallway mural we had up this month! Help