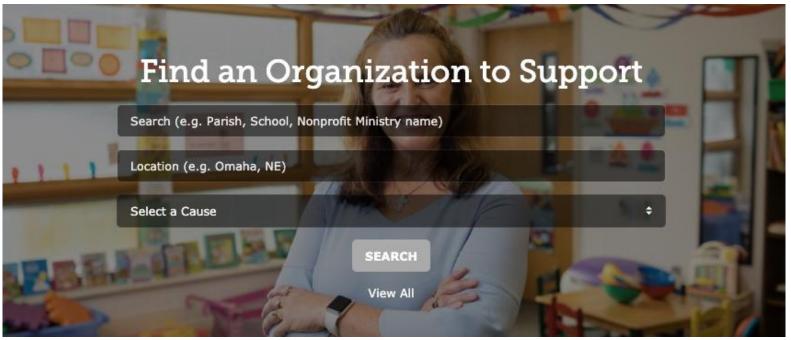

## **Organization Search for Donors**

#### Join us May 18, 2022 for Joy of Giving!

Joy of Giving Day begins in 55:11:51:59 days hours mins secs

Pause Animation

JOY OF GIVING

Start typing in the box above to find your organization.

No organizations match your search criteria.