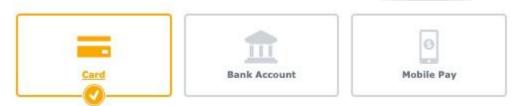

## **Simple Donation Processing**

- Quick, easy and fun 3-step donation process!
- All major credit cards accepted (even international payments)
- Direct debit via "Bank Account" option and log into your bank
- Securely processed via Stripe PCI Level 1 Compliant Processor

JOY OF GIVING

• GiveGab's chat support in each step of the donation form!

#### **Common Questions**

- What is the minimum donation on-line?
  - The minimum online donation is \$10!
- Is PayPal or Venmo an option for giving?
  - No, GiveGab partners with Stripe to process all payments securely. We don't have a partnership or integration available at this time to use PayPal. We do however work with Google Pay and iPay through our Mobile Pay feature.