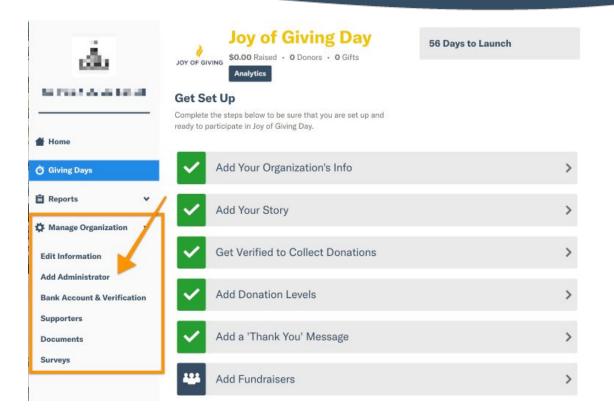

## Your Joy of Giving Dashboard

| GiveGab                       |                                                                                                                                                          | 🖀 Home 🔾 Support 📔 🌘 Laryssa                                                                                                                                                                                                                                                                                                                               |
|-------------------------------|----------------------------------------------------------------------------------------------------------------------------------------------------------|------------------------------------------------------------------------------------------------------------------------------------------------------------------------------------------------------------------------------------------------------------------------------------------------------------------------------------------------------------|
| Home<br>C Giving Days         | Joy of Giving Day<br>Joy or giving<br>Analytic<br>Complete the steps below to be sure that you are set up and ready to participate in Joy of Giving Day. | Donation Status: Unverified<br>Please verify your organization's information here to<br>ensure you are able to collect donations on<br>GleeGab. Verification can take up to 2-3 business<br>days after your information has been entered.<br>Questions? <u>Char with hall</u><br>You can see your currently entered information here.<br>56 Days to Launch |
| Note: Thank                   | Add Your Organization's Info                                                                                                                             | >                                                                                                                                                                                                                                                                                                                                                          |
| You Message<br>section should | Add Your Story                                                                                                                                           | >                                                                                                                                                                                                                                                                                                                                                          |
| be skipped!                   | Get Verified to Collect Donations                                                                                                                        | >                                                                                                                                                                                                                                                                                                                                                          |
|                               | Add Donation Levels                                                                                                                                      | >                                                                                                                                                                                                                                                                                                                                                          |
|                               | Add a 'Thank You' Message                                                                                                                                | >                                                                                                                                                                                                                                                                                                                                                          |
|                               | Add Fundraisers                                                                                                                                          | د                                                                                                                                                                                                                                                                                                                                                          |

## Your Joy of Giving Dashboard