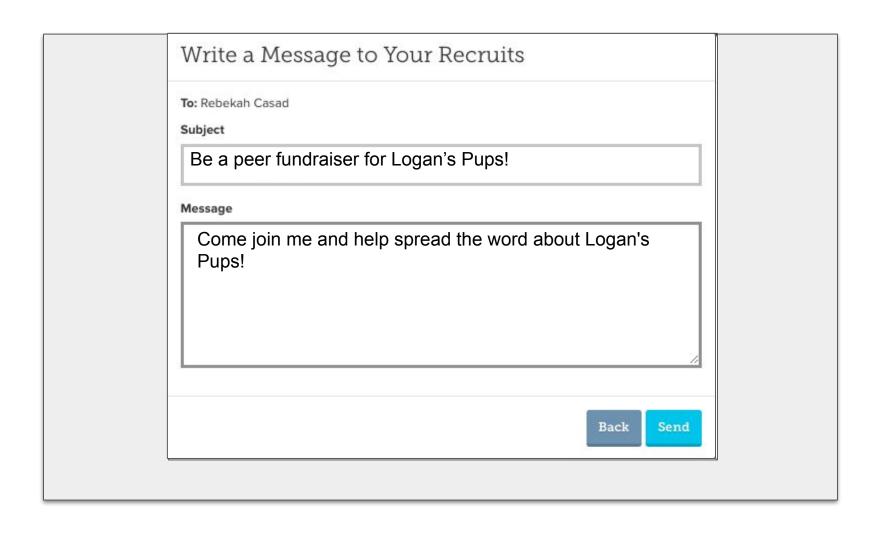

- Use your supporters and volunteers to expand your county's reach
- Each fundraiser has their own fundraising page and every dollar they raise goes toward your county's totals!
- Organizations with fundraisers raise on average 3.4 x more than counties without fundraisers.