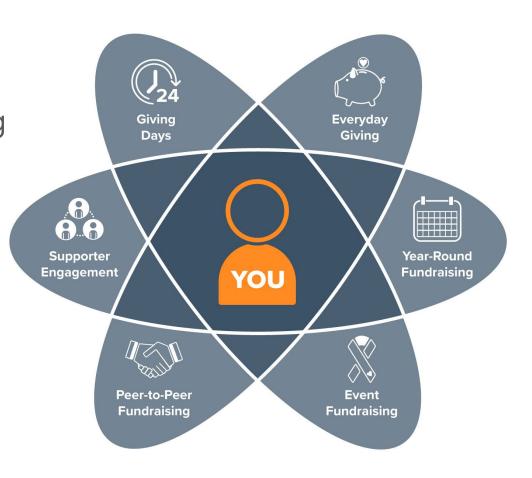

# Who is GiveGab?

GiveGab is modern, easy-to-use software that cultivates long-term giving relationships between nonprofits and their supporters by providing robust online fundraising, donor management, supporter engagement, Giving Days, and so much more!

# Quick Guide To GiveGab

- Safe, secure, and reliable platform
- Ultimate donor experience
  - Mobile responsive
  - Easy-to-use donation form
  - Immediate "Thank You"
- Dedicated platform support team
- More fundraising opportunities beyond Give. Grow. Iowa 4-H