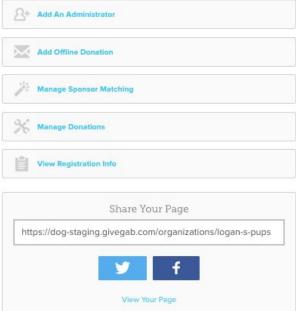

### Get Set Up

Complete the steps below to be sure that you are set up and ready to participate in Giving Day.

https://dog-staging.givegab.com/organizations/logan-s-pups-c

View Your Page