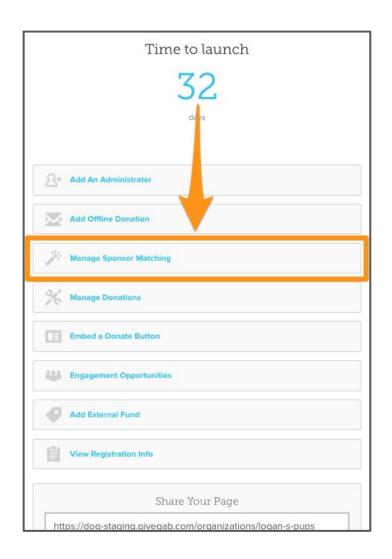

# Your Preparation Checklist

#### Time to launch

85

### Get Set Up

Complete the steps below to be sure that you are set up and ready to participate in Giving Day.

https://dog-staging.givegab.com/organizations/logan-s-pups-c

View Your Page