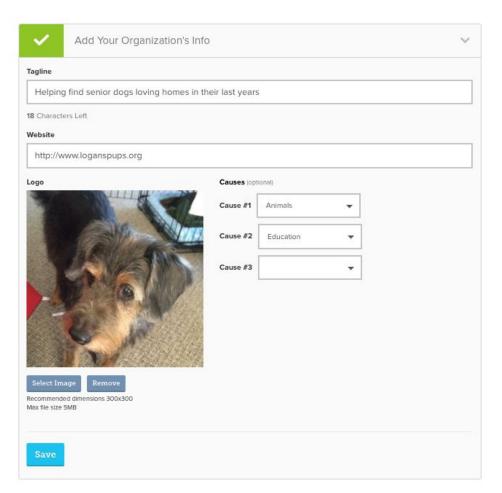

### Logo

 As one of the first things a donor sees on your profile, make sure your logo is current and represents your brand.

### Tagline

 A quick one sentence overview of your county or giving day campaign.

### Website

 Add your website so donors will be able to learn more about your county.