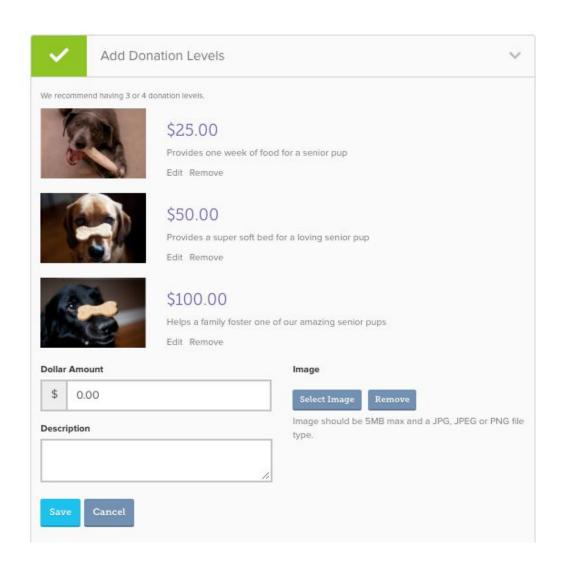

# Highlighting Impact

- Custom Amounts
- Unique Descriptions
- Optional Photos
- Unlimited Giving Levels

### Logan's Pups

Helping senior dogs find loving homes in their final years

Causes: Animals, Seniors

Manage this on GiveGab

DONATE

\$25

Provides one week of food for a senior pup

\$50

Provides a super soft bed for a loving senior pup

\$100

Helps a family foster one of our amazing senior pups

\$500

Covers medical expenses for a senior pup in need

CHOOSE YOUR OWN AMOUNT

Alyssa adopted Logan in 2015 and although he was only with her for a couple of months, he left a huge paw print on her hearts and she'll never forget him. He had a gentleness in his eyes, and love in his heart, and Alyssa wanted to make sure he was remembered.