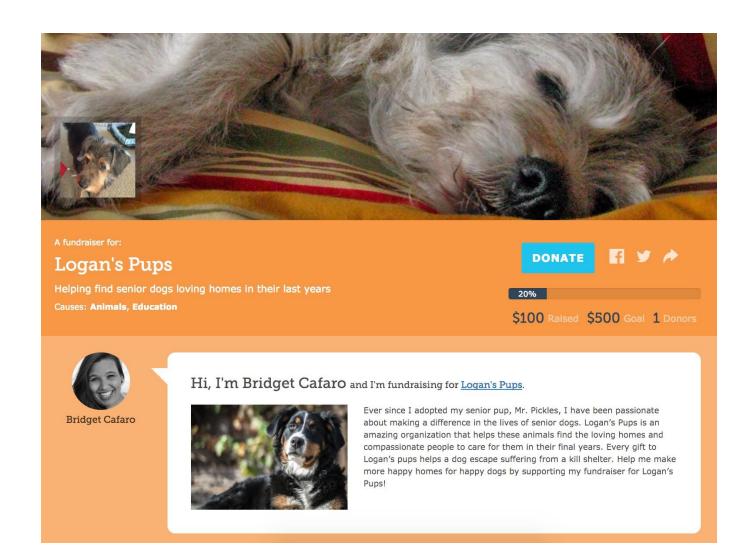

# Logan's Pup all started because of Logan, a special senior dog that Alyssa, the Executive Director of Logan's Pups, adopted.

Alyssa adopted Logan in 2015 and although he was only with her for a couple of months, he left a huge pawprint on her hearts and she'll never forget him. He had a gentleness in his eyes, and love in his heart, and Alyssa wanted to make sure he was remembered. To make sure no other senior dogs are overlooked, Alyssa started Logan's Pups. Logan's Pups is here to serve as a senior dog sanctuary, saving the dogs that are often overlooked at shelters, making them comfortable and feeling loved as they grow old. Every year, we house, on average, 25 dogs at any time, and help place up to 50 younger dogs in their fur-ever homes. Your donation will help us continue offering these services for years to come.

### Logan's Pups

Helping senior dogs find loving homes in their final years

Causes: Animals, Seniors

Manage this on GiveGab

DONATE

\$25

Provides one week of food for a senior pup

\$50

Provides a super soft bed for a loving senior pup

\$100

Helps a family foster one of our amazing senior pups

\$500

Covers medical expenses for a senior pup in need

CHOOSE YOUR OWN AMOUNT

Alyssa adopted Logan in 2015 and although he was only with her for a couple of months, he left a huge paw print on her hearts and she'll never forget him. He had a gentleness in his eyes, and love in his heart, and Alyssa wanted to make sure he was remembered.

To make sure no other senior dogs are overlooked, Alyssa started Logan's Pups.

Logan's Pups is here to serve as a senior dog sanctuary, saving the dogs that are often

overlooked at shelters, making them comfortable and feeling loved as they grow old.

Every year, we house, on average, 25 dogs at any time, and help place up to 50 younger dogs in their fur-ever homes.

Your donation will help us continue offering these services for years to come.

DONATE