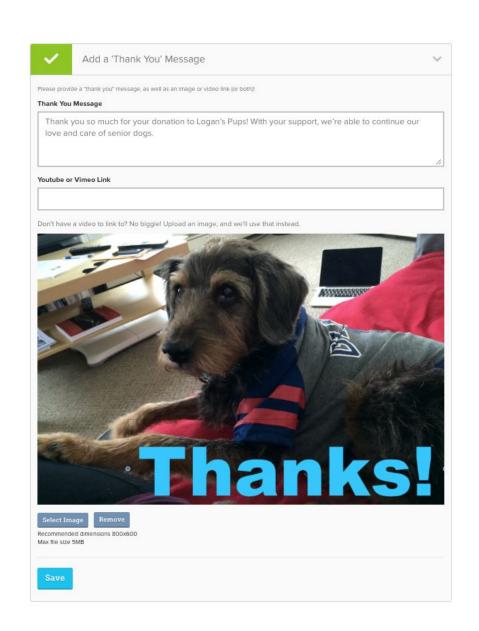

### Personal Gratitude

- Write your own custom thank you message
- Add your own photo or video
- Sent immediately to your donor's email when they make a gift
- Comes directly from your county's contact