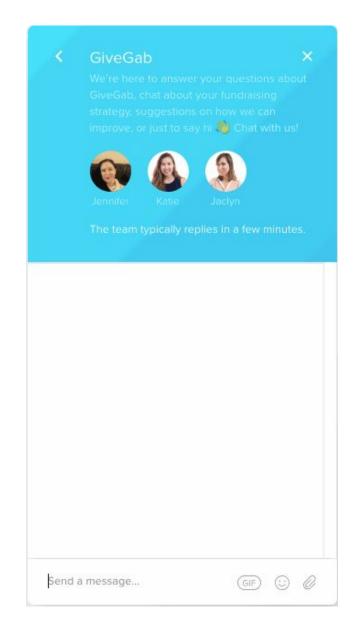

# Support Team

- Visit Our Help Center
   <a href="https://support.giveqab.com/">https://support.giveqab.com/</a>
- Send us an email at <u>CustomerSuccess@givegab.com</u>
- Chat with GiveGab's Customer
   Success Team whenever you have
   questions or need a hand
  - Look for the little blue chat bubble!