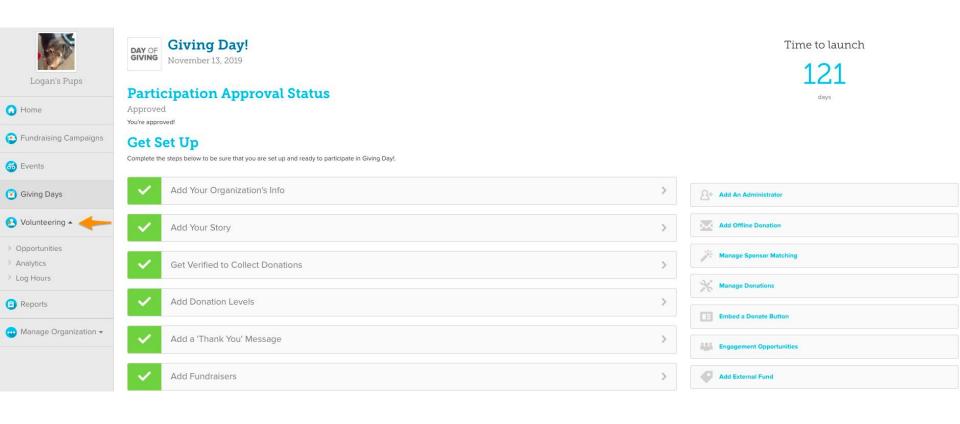

# Your Preparation Checklist

#### Time to launch

85

ays

### Get Set Up

Complete the steps below to be sure that you are set up and ready to participate in Giving Day.

## Get Verified

# GIVE & GROW Get Verified