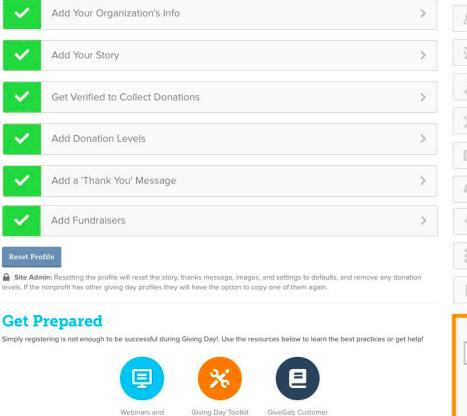

# Your Preparation Checklist

### Get Set Up

Complete the steps below to be sure that you are set up and ready to participate in Giving Day.

https://dog-staging.givegab.com/organizations/logan-s-pups-c

View Your Page

## Get Verified

# GIVE & GROW Get Verified

# The Basics

### Logo

 As one of the first things a donor sees on your profile, make sure your logo is current and represents your brand.

### Tagline

 A quick one sentence overview of your county or giving day campaign.

### Website

 Add your website so donors will be able to learn more about your county.