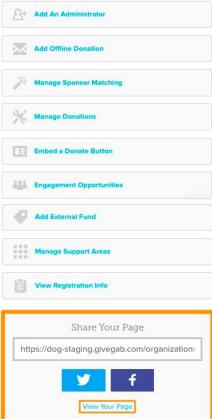

# GIVE & GROW Viewing & Sharing Your Profile

# Add Volunteer Opportunities

- Highlight volunteer opportunities directly on your profile
- Include descriptions, event details, and log volunteer hours

# **Add Offline Donations**

You can record cash or check gifts as offline donations

| Add Offline Donation                        |        | ×  |
|---------------------------------------------|--------|----|
| For Giving Day!                             |        |    |
| Donor's Name                                | Amount |    |
| Custom Display Name (optional)              | \$     |    |
|                                             |        |    |
| Donor's Message                             |        |    |
|                                             |        |    |
|                                             |        | 11 |
| Privacy Options                             |        |    |
| Do not display the donor's name publicly    |        |    |
| Do not display the donation amount publicly |        |    |
|                                             |        |    |
|                                             |        |    |

### Get Set Up

Complete the steps below to be sure that you are set up and ready to participate in Giving Day.

https://dog-staging.givegab.com/organizations/logan-s-pups-c

View Your Page