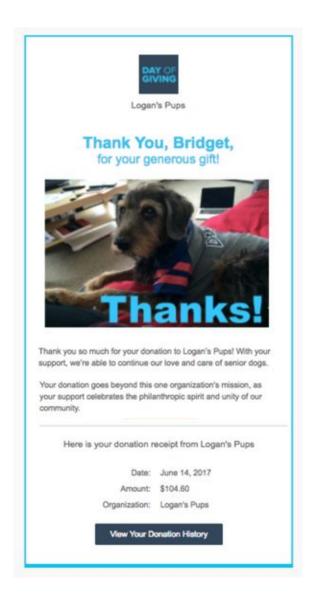

# GIVE & GROW Instantaneous Donor Delight

- Customizable Thank You Emails
  - Add your own text, photo, or video!
- Sent immediately after the gift is made
- Comes from YOUR county
- Serves as a tax-deductible receipt
- Social share links for more online engagement
- Option to encourage donors to fundraise

### Personal Gratitude

- Write your own custom thank you message
- Add your own photo or video
- Sent immediately to your donor's email when they make a gift
- Comes directly from your county's contact