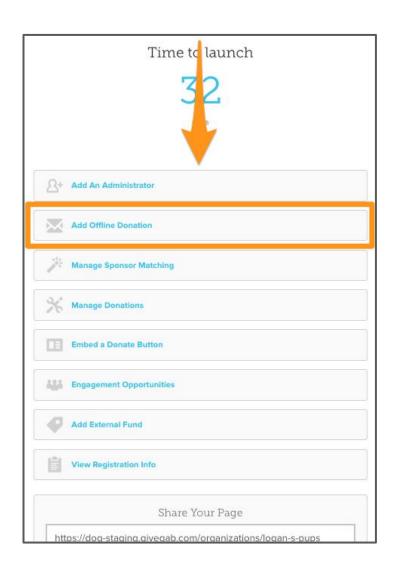

# **Add Offline Donations**

You can record cash or check gifts as offline donations

| Add Offline Donation                        |        | ×  |
|---------------------------------------------|--------|----|
| For Giving Day!                             |        |    |
| Donor's Name                                | Amount |    |
| Custom Display Name (optional)              | \$     |    |
|                                             |        |    |
| Donor's Message                             |        |    |
|                                             |        |    |
|                                             |        | 11 |
| Privacy Options                             |        |    |
| Do not display the donor's name publicly    |        |    |
| Do not display the donation amount publicly |        |    |
|                                             |        |    |
|                                             |        |    |