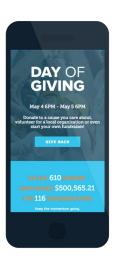

# Easy & Accessible

- On average 61% of all emails are opened on a mobile device
- Your Give. Grow. lowa 4-H profile is completely mobile responsive on every page
- Donors can give easily on any internet enabled device
  - Brought in 32% of <u>all</u>
     transactions!