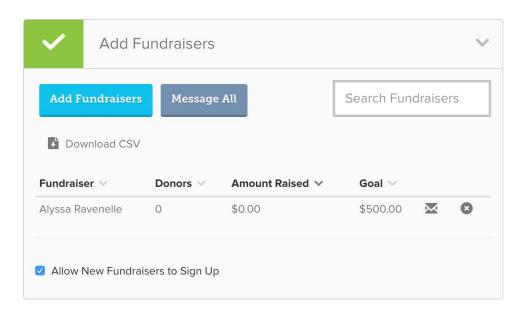

- Use your supporters and volunteers to expand your county's reach
- Each fundraiser has their own fundraising page and every dollar they raise goes toward your county's totals!
- Organizations with fundraisers raise on average 3.4 x more than counties without fundraisers.