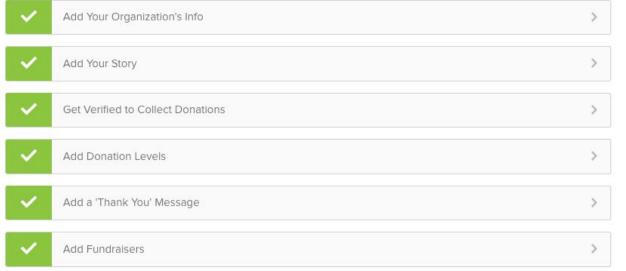

# Your Preparation Checklist

### Get Set Up

Complete the steps below to be sure that you are set up and ready to participate in Giving Day.

https://dog-staging.givegab.com/organizations/logan-s-pups-c

View Your Page

### Get Set Up

Complete the steps below to be sure that you are set up and ready to participate in Giving Day.