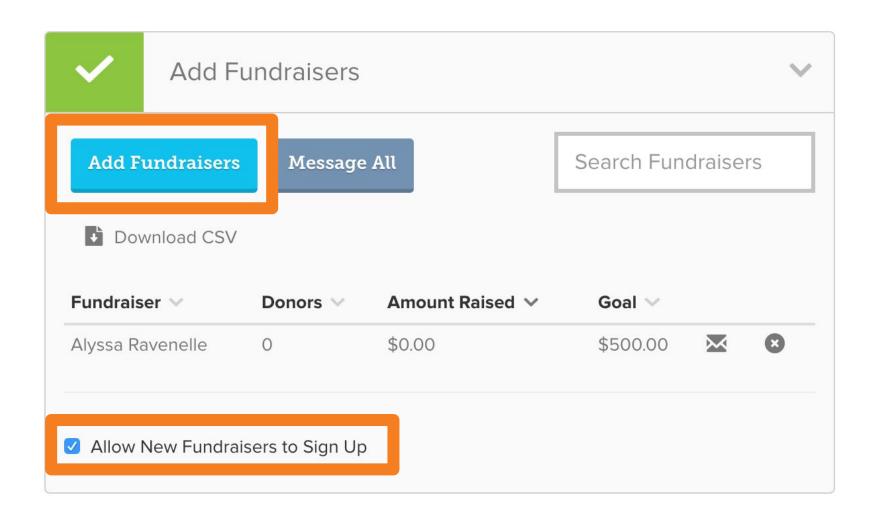

- Use your supporters and volunteers to expand your county's reach
- Each fundraiser has their own fundraising page and every dollar they raise goes toward your county's totals!
- Organizations with fundraisers raise on average 3.4 x more than counties without fundraisers.