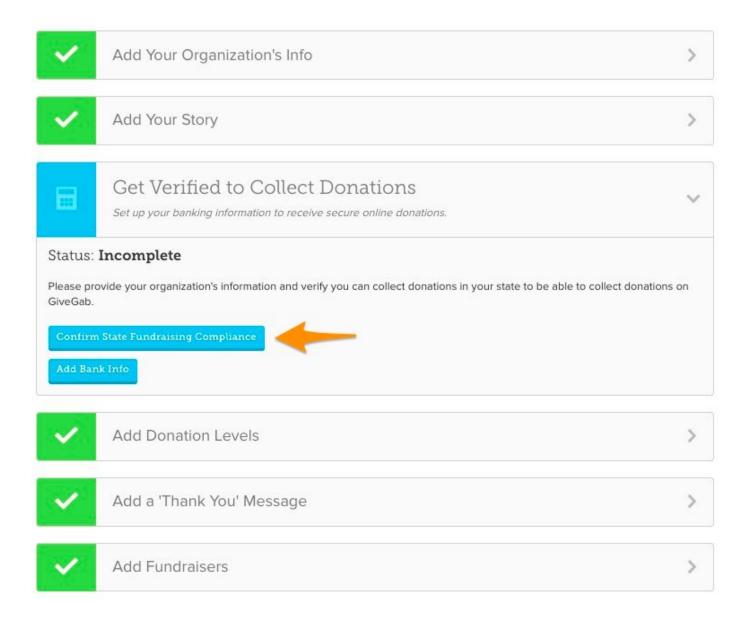

|
| hat is your Facebook handle?      |                                 |                               |       |  |
|                                   |                                 |                               |       |  |
|                                   |                                 |                               |       |  |



# Your Preparation Checklist

#### Time to launch

85

### Get Set Up

Complete the steps below to be sure that you are set up and ready to participate in Giving Day.





https://dog-staging.givegab.com/organizations/logan-s-pups-c

View Your Page



# Your Preparation Checklist

#### Time to launch

85

ays

### Get Set Up

Complete the steps below to be sure that you are set up and ready to participate in Giving Day.







## Get Verified





# GIVE & GROW Get Verified







# The Basics

### Logo

 As one of the first things a donor sees on your profile, make sure your logo is current and represents your brand.

### Tagline

 A quick one sentence overview of your county or giving day campaign.

### Website

 Add your website so donors will be able to learn more about your county.





# Telling Your Story





# Logan's Pup all started because of Logan, a special senior dog that Alyssa, the Executive Director of Logan's Pups, adopted.

Alyssa adopted Logan in 2015 and although he was only with her for a couple of months, he left a huge pawprint on her hearts and she'll never forget him. He had a gentleness in his eyes, and love in his heart, and Alyssa wanted to make sure he was remembered. To make sure no other senior do