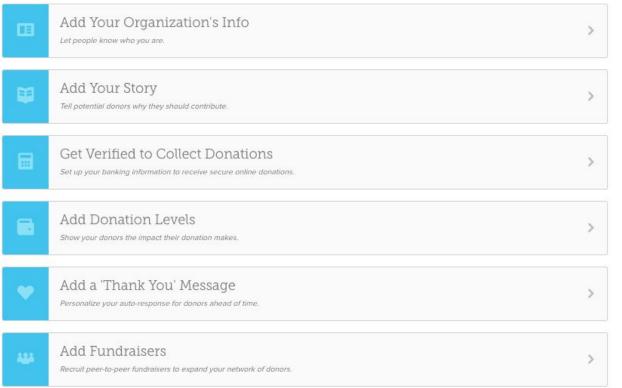

### Get Set Up

Complete the steps below to be sure that you are set up and ready to participate in Giving Day.

https://dog-staging.givegab.com/organizations/logan-s-pups-c

View Your Page

### Get Set Up

Complete the steps below to be sure that you are set up and ready to participate in Giving Day.

### Logo

 As one of the first things a donor sees on your profile, make sure your logo is current and represents your brand.

### Tagline

 A quick one sentence overview of your county or giving day campaign.

### Website

 Add your website so donors will be able to learn more about your county.

# Telling Your Story