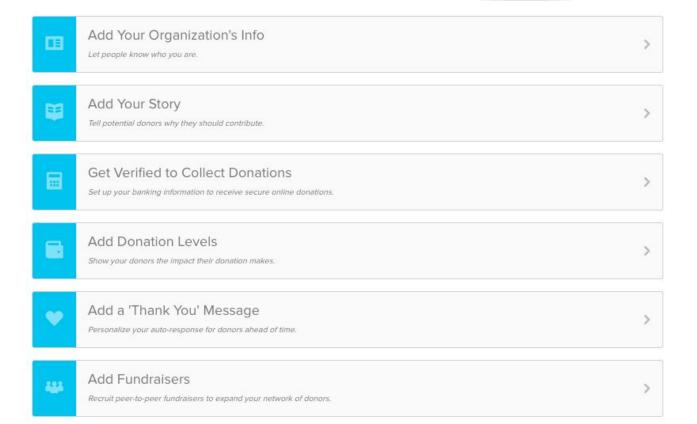

# Your Giving Day Dashboard

## Add Your Organization's Info

- Logo
- Tagline
- Website
- Causes

#### **Add Your Story**

Logan's Pup all started because of Logan, a special senior dog that Alyssa, the Executive Director of Logan's Pups, adopted.

Alyssa adopted Logan in 2015 and although he was only with her for a couple of months, he left a huge pawprint on her hearts and she'll never forget him. He had a gentleness in his eyes, and love in his heart, and Alyssa wanted to make sure he was remembered. To make sure no other senior dogs are overlooked, Alyssa started Logan's Pups. Logan's Pups is here to serve as a senior dog sanctuary, saving the dogs that are often overlooked at shelters, making them comfortable and feeling loved as they grow old. Every year, we house, on average, 25 dogs at any time, and help place up to 50 younger dogs in their fur-ever homes. Your donation will help us continue offering these services for years to come.

#### **Get Verified to Collect Donations**

#### **Add Donation Levels**

- Custom Amounts
- Unique Descriptions
- Optional Photos
- Unlimited Levels

## Add a 'Thank You' Message

- Add your own message
- Include a photo or video
- Sent immediately to your donor's email when they make a gift
- Comes from your organization's admin!

#### Pro Tip:

The "Thank You" message can support either a YouTube/Vimeo video <u>or</u> a photo image. Choose the feature that works best for your donors!

Add a 'Thank You' Message

- Expand your reach and invite supporters, board members, volunteers and staff
- Each individual creates their own fundraising page. Every dollar they raise is included in your organization's overall totals!
- Admins can easily create and manage pages for them if needed
- Invite fundraisers or allow open-signups through your profile page