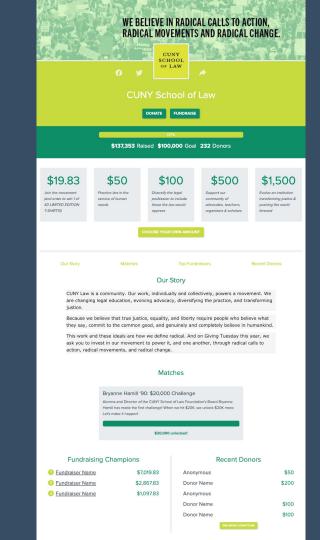

#### Who is GiveGab?

GiveGab's mission is to make it incredibly easy for fundraising professionals to be great at their jobs!

Designed for cause-based organizations, community foundations, higher education institutions, and public media outlets, GiveGab offers a complete suite of products and services including Giving Days, everyday giving, and year-round fundraising solutions. GiveGab provides a quick and easy way for fundraising professionals to raise money online.