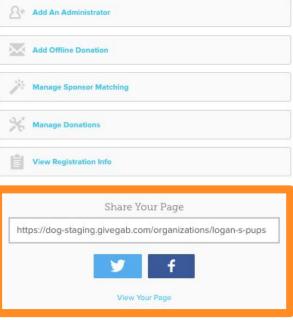

  Pro Tip:

Watch GiveGab's

Matches &

Challenges Training
available in the

Nonprofit Toolkit!

Donation Tools

Manage Sponsor Matching

Manage Donations

Embed a Donate Button

Time to launch

22

days