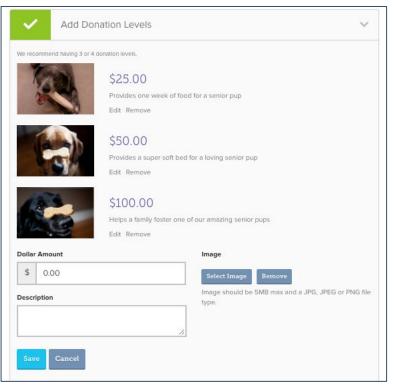

#### **Add Donation Levels**

- Custom Amounts
- Unique Descriptions
- Optional Photos
- Unlimited Levels

#### Pro Tip:

Using custom amounts in your donation levels helps your donors connect more closely with your organization's needs and impact.