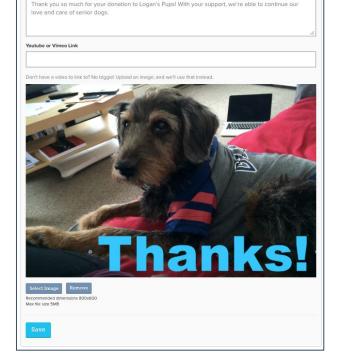

## Add a 'Thank You' Message

- Add your own message
- Include a photo or video
- Sent immediately to your donor's email when they make a gift
- Comes from your organization's admin!

#### Pro Tip:

The "Thank You" message can support either a YouTube/Vimeo video <u>or</u> a photo image. Choose the feature that works best for your donors!

Add a 'Thank You' Message

- Expand your reach and invite supporters, board members, volunteers and staff
- Each individual creates their own fundraising page. Every dollar they raise is included in your organization's overall totals!
- Admins can easily create and manage pages for them if needed
- Invite fundraisers or allow open-signups through your profile page