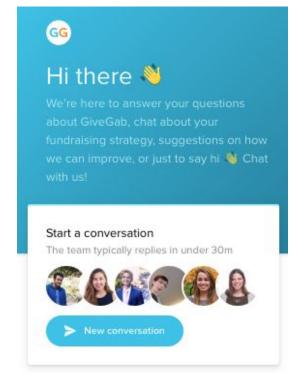

#### Giving Day Support & Resources

- Visit Our Help Center
  - https://support.givegab.com/
- Check Out Our Blog
  - https://www.givegab.com/blog/
- Send us an Email
  - CustomerSuccess@givegab.com
- Chat with GiveGab's Customer Success Team whenever you have questions or need a hand!

Look for the little blue chat bubble!