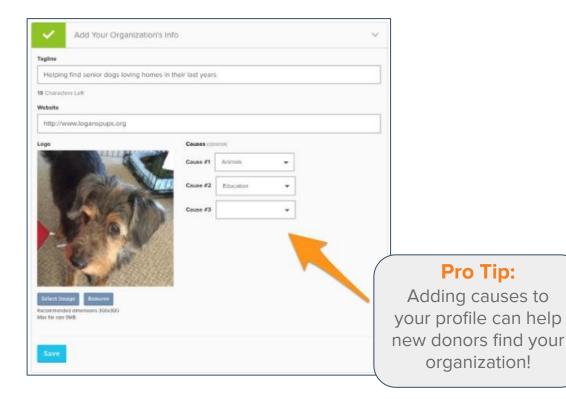

|   |

## Returning? Copy Your Profile!

- If you participated in 209GivingTuesday in the past, you can choose to copy your profile from previous years.
  - Be sure to update existing content with new dates, photos, etc.
  - Existing bank account information will carry over.

# Welcome to Another Giving Day! As a giving day veteran, you may want to copy over content and settings

As a giving day veteran, you may want to copy over content and settings from the profile you created for a previous giving day. You can edit your profile afterwards to ensure it represents your organization correctly in your upcoming giving day.





# Your Giving Day Dashboard



## Add Your Organization's Info

- Logo
- Tagline
- Website
- Causes





#### **Add Your Story**







Logan's Pup all started because of Logan, a special senior dog that Alyssa, the Executive Director of Logan's Pups, adopted.

Alyssa adopted Logan in 2015 and although he was only with her for a couple of months, he left a huge pawprint on her hearts and she'll never forget him. He had a gentleness in his eyes, and love in his heart, and Alyssa wanted to make sure he was remembered. To make sure no other senior dogs are overlooked, Alyssa started Logan's Pups. Logan's Pups is here to serve as a senior dog sanctuary, saving the dogs that are often overlooked at shelters, making them comfortable and feeling loved as they grow old. Every year, we house, on average, 25 dogs at any time, and help place up to 50 younger dogs in their fur-ever homes. Your donati