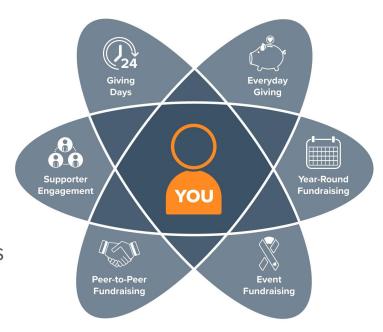

#### Who is GiveGab?

GiveGab's mission is to make it incredibly easy for fundraising professionals to be great at their jobs!

Designed for cause-based organizations, community foundations, higher education institutions, and public media outlets, GiveGab offers a complete suite of products and services including Giving Days, everyday giving, and year-round fundraising solutions. GiveGab provides a quick and easy way for fundraising professionals to raise money online.