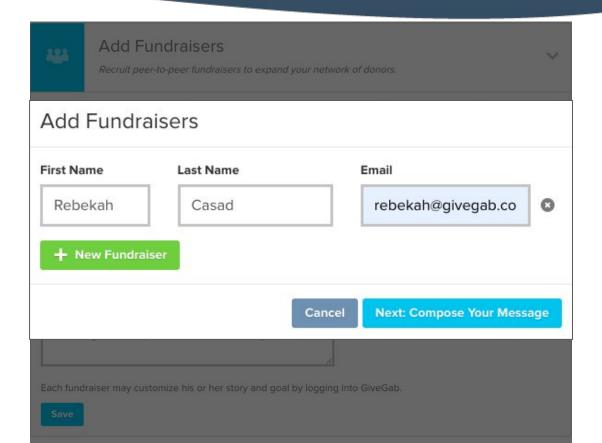

#### Pro Tip:

The "Thank You" message can support either a YouTube/Vimeo video <u>or</u> a photo image. Choose the feature that works best for your donors!

Add a 'Thank You' Message

- Expand your reach and invite supporters, board members, volunteers and staff
- Each individual creates their own fundraising page. Every dollar they raise is included in your organization's overall totals!
- Admins can easily create and manage pages for them if needed
- Invite fundraisers or allow open-signups through your profile page