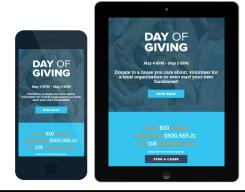

#### Easy & Accessible

- On average 61% of all emails are opened on a mobile device
- The entire site is completely mobile responsive on every page - be sure to test your finished profile out on a phone!
- Donors can give on any internet enabled device