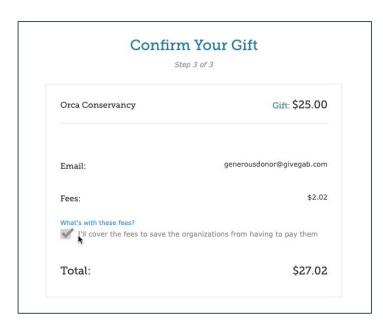

## **Transparent Donation Processing**

- Credit Card, ACH, Mobile Pay for online transactions
- Donors can cover all fees on behalf of your organization
- Historically, 65-75% of donors do cover fees during a giving day