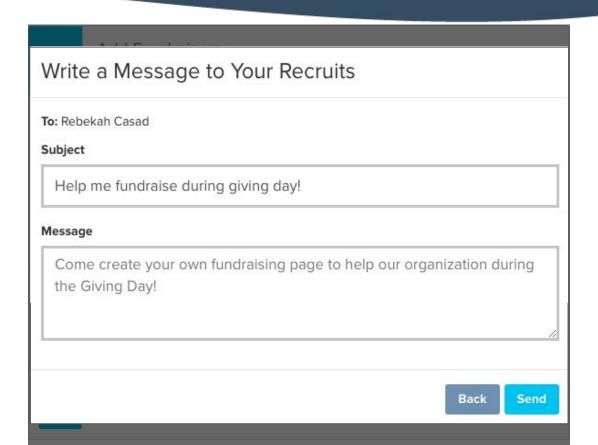

#### Pro Tip:

The "Thank You" message can support either a YouTube/Vimeo video <u>or</u> a photo image. Choose the feature that works best for your donors!

Add a 'Thank You' Message

- Expand your reach and invite supporters, board members, volunteers and staff
- Each individual creates their own fundraising page. Every dollar they raise is included in your organization's overall totals!
- Admins can easily create and manage pages for them if needed
- Invite fundraisers or allow open-signups through your profile page