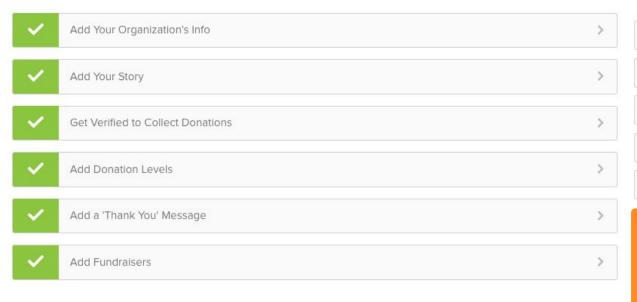

## Add Your Organization's Info

- Logo
- Tagline
- Website
- Causes

#### **Add Your Story**

Logan's Pup all started because of Logan, a special senior dog that Alyssa, the Executive Director of Logan's Pups, adopted.

Alyssa adopted Logan in 2015 and although he was only with her for a couple of months, he left a huge pawprint on her hearts and she'll never forget him. He had a gentleness in his eyes, and love in his heart, and Alyssa wanted to make sure he was remembered. To make sure no other senior dogs are overlooked, Alyssa started Logan's Pups. Logan's Pups is here to serve as a senior dog sanctuary, saving the dogs that are often overlooked at shelters, making them comfortable and feeling loved as they grow old. Every year, we house, on average, 25 dogs at any time, and help place up to 50 younger dogs in their fur-ever homes. Your donation will help us continue offering these services for years to come.

#### **Get Verified to Collect Donations**

#### **Add Donation Levels**

- Custom Amounts
- Unique Descriptions
- Optional Photos
- Unlimited Levels

## Add a 'Thank You' Message

- Add your own message
- Include a photo or video
- Sent immediately to your donor's email when they make a gift
- Comes from your organization's admin!

#### Pro Tip:

The "Thank You" message can support either a YouTube/Vimeo video <u>or</u> a photo image. Choose the feature that works best for your donors!

Add a 'Thank You' Message

- Expand your reach and invite supporters, board members, volunteers and staff
- Each individual creates their own fundraising page. Every dollar they raise is included in your organization's overall totals!
- Admins can easily create and manage pages for them if needed
- Invite fundraisers or allow open-signups through your profile page