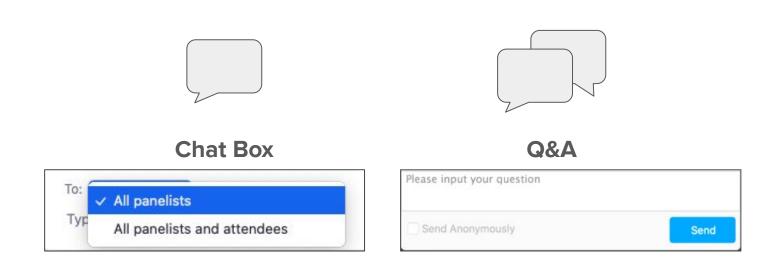

#### **Submit Your Questions!**

If you have questions or comments throughout our training, please write in using your Zoom webinar attendee panel.