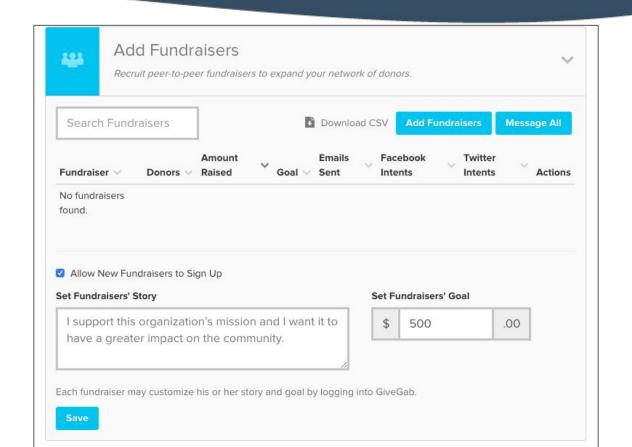

#### Pro Tip:

The "Thank You" message can support either a YouTube/Vimeo video <u>or</u> a photo image. Choose the feature that works best for your donors!

Add a 'Thank You' Message

- Expand your reach and invite supporters, board members, volunteers and staff
- Each individual creates their own fundraising page. Every dollar they raise is included in your organization's overall totals!
- Admins can easily create and manage pages for them if needed
- Invite fundraisers or allow open-signups through your profile page