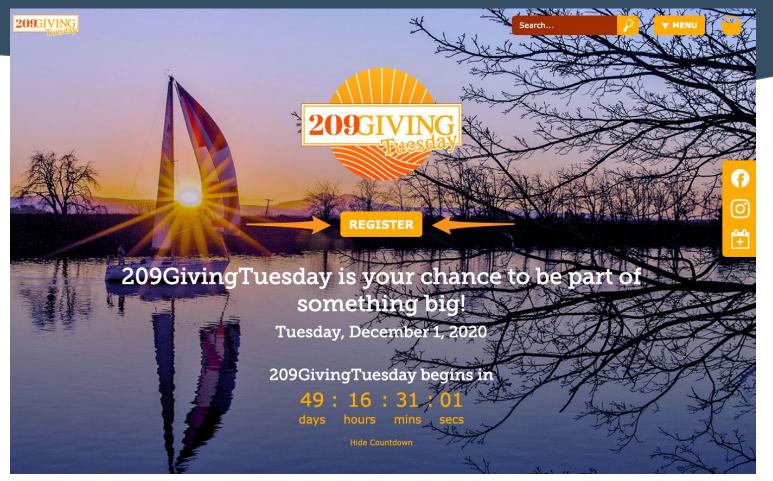

#### 209GivingTuesday Overview

- www.209Gives.org | December 1, 2020
- Every nonprofit conducts their own unique campaign to market and share with their supporters
- IRS-recognized nonprofits serving San Joaquin are eligible to participate
  - Able to accept ACH deposit transfers into a valid checking account
- New profile layouts for participating organizations