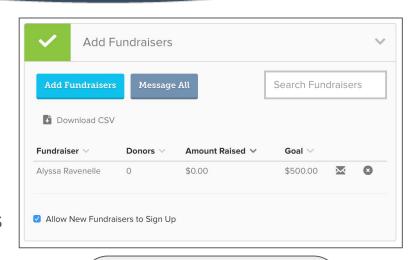

#### Pro Tip:

The "Thank You" message can support either a YouTube/Vimeo video <u>or</u> a photo image. Choose the feature that works best for your donors!

Add a 'Thank You' Message

- Expand your reach and invite supporters, board members, volunteers and staff
- Each individual creates their own fundraising page. Every dollar they raise is included in your organization's overall totals!
- Admins can easily create and manage pages for them if needed
- Invite fundraisers or allow open-signups through your profile page