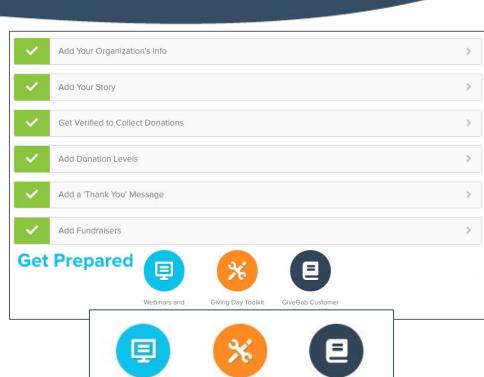

## Add Your Organization's Info

- Logo
- Tagline
- Website
- Causes

#### **Add Your Story**

Logan's Pup all started because of Logan, a special senior dog that Alyssa, the Executive Director of Logan's Pups, adopted.

Alyssa adopted Logan in 2015 and although he was only with her for a couple of months, he left a huge pawprint on her hearts and she'll never forget him. He had a gentleness in his eyes, and love in his heart, and Alyssa wanted to make sure he was remembered. To make sure no other senior dogs are overlooked, Alyssa started Logan's Pups. Logan's Pups is here to serve as a senior dog sanctuary, saving the dogs that are often overlooked at shelters, making them comfortable and feeling loved as they grow old. Every year, we house, on average, 25 dogs at any time, and help place up to 50 younger dogs in their fur-ever homes. Your donation will help us continue offering these services for years to come.

#### **Get Verified to Collect Donations**

#### **Add Donation Levels**

- Custom Amounts
- Unique Descriptions
- Optional Photos
- Unlimited Levels

## Add a 'Thank You' Message

- Add your own message
- Include a photo or video
- Sent immediately to your donor's email when they make a gift
- Comes from your organization's admin!

#### **Nonprofit Toolkit**

The Nonprofit Toolkit has valuable resources for all your 209GivingTuesday needs!

- Customizable templates
- Communication timelines
- Downloadable graphics
- Resources for board members, volunteers, staff and fundraisers
- More training videos for online fundraising strategies!

Giving Day Toolkit

GiveGab Customer

Success HQ

Webinars and

Workshops