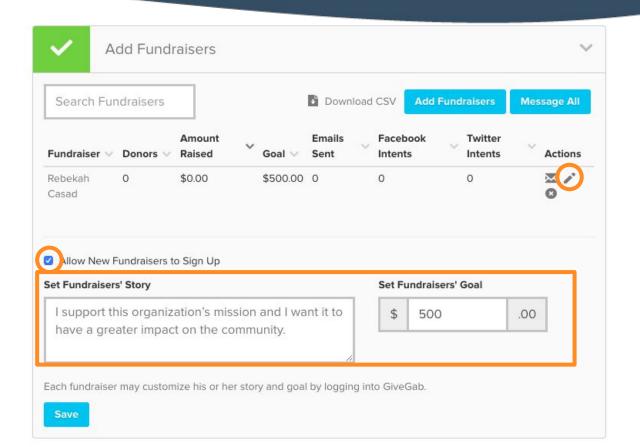

#### Pro Tip:

The "Thank You" message can support either a YouTube/Vimeo video <u>or</u> a photo image. Choose the feature that works best for your donors!

Add a 'Thank You' Message

- Expand your reach and invite supporters, board members, volunteers and staff
- Each individual creates their own fundraising page. Every dollar they raise is included in your organization's overall totals!
- Admins can easily create and manage pages for them if needed
- Invite fundraisers or allow open-signups through your profile page

#### Pro Tip:

P2P Fundraisers can make a **BIG** impact! On average, organizations with P2P raise 3.4x more than those without P2P!