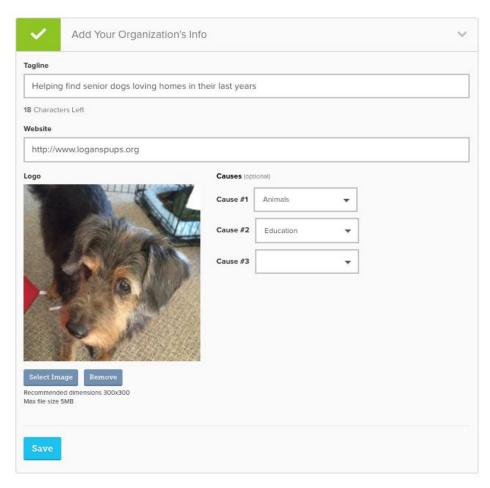

#### • Logo

 As one of the first things a donor sees on your profile, make sure your logo is current and represents your brand.

#### • Tagline

- A quick one sentence overview of your organization or giving day campaign.
- Website
  - Add your website so donors will be able to learn more about your organization.

- Causes
  - Select up to 3 causes to help donors find causes they're interested in.