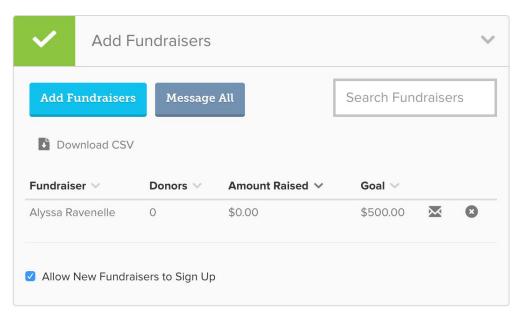

### Your Preparation Checklist

Time to launch

|     | e steps below to be sure that you are set up and ready to participate in Giving Day.                     | <b>85</b><br>days                                                                |
|-----|----------------------------------------------------------------------------------------------------------|----------------------------------------------------------------------------------|
|     | Add Your Organization's Info<br>Let people know who you are.                                             | > Add An Administrator                                                           |
|     | Add Your Story<br>Tell potential donors why they should contribute.                                      | Add Offline Donation  Manage Sponsor Matching                                    |
|     | Get Verified to Collect Donations<br>Set up your banking information to receive secure online donations. | Manage Donations     View Registration Info                                      |
|     | Add Donation Levels Show your donors the impact their donation makes.                                    | Share Your Page     https://dog-staging.givegab.com/organizations/logan-s-pups-c |
| ۷   | Add a 'Thank You' Message<br>Personalize your auto-response for donors ahead of time.                    | > <b>f</b><br>View Your Page                                                     |
| 425 | Add Fundraisers<br>Recruit peer-to-peer fundraisers to expand your network of donors.                    | >                                                                                |

### Peer-to-Peer Fundraisers

- Use your supporters, board members, and volunteers to expand your organization's reach
- Each fundraiser has their own fundraising page and every dollar they raise goes toward your organization's totals!
- Organizations with fundraisers raise on average <u>3.4 x more</u> than organizations without fundraisers.

#### Logan's Pups

Helping find senior dogs loving homes in their last years Causes: Animals, Education DONATE S100 Raised \$500 Goal 1 Donors

Bridget Cafaro