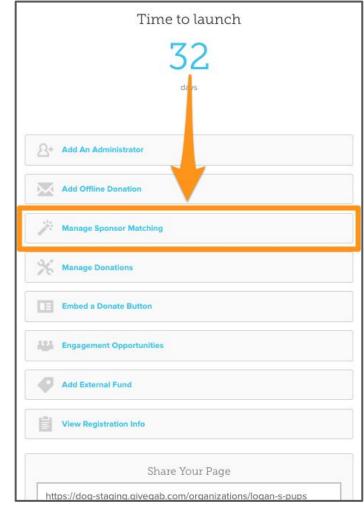

### Add Offline Donations

#### You can record cash or check gifts as offline donations

| Time to launch                                             |                                                                              |
|------------------------------------------------------------|------------------------------------------------------------------------------|
| 32                                                         | Add Offline Donation ×<br>For Giving Day!                                    |
| 8+ Add An Administrator                                    | Donor's Name Amount                                                          |
| Add Offline Donation                                       | Custom Display Name (optional)                                               |
| Manage Sponsor Matching                                    | Donor's Message                                                              |
| Manage Donations                                           |                                                                              |
| Embed a Donate Button                                      |                                                                              |
| Engagement Opportunities                                   | Privacy Options <ul> <li>Do not display the donor's name publicly</li> </ul> |
| Add External Fund                                          | Do not display the donation amount publicly                                  |
| View Registration Info                                     | acel Create Donation                                                         |
| Share Your Page                                            |                                                                              |
| https://dog-staging.givegab.com/organizations/logan-s-pups |                                                                              |