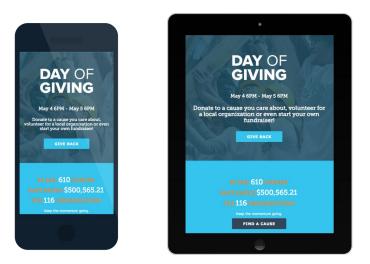

## **GIVE** Easy & Accessible

- On average **61% of all emails** are opened on a mobile device
- Your Big Give Knox profile is completely mobile responsive on every page
- Donors can give easily on any internet enabled device