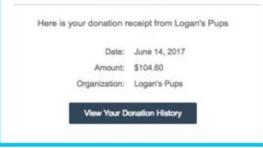

### Instantaneous Donor Delight

- Customizable Thank You Emails
   Add your own text, photo, or video!
- Sent immediately after the gift is made
- Comes from YOUR organization
- Includes your organization's EIN and donation amount to act as a tax-deductible receipt
- Social Share links for more online engagement
- Option to encourage donors to fundraise

### Personal Gratitude

- Write your own custom thank you message
- Add your own photo or video
- Sent immediately to your donor's email when they make a gift
- Comes directly from your organization's contact