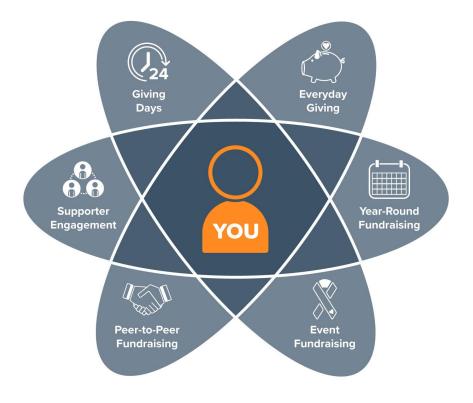

### Who is GiveGab?

GiveGab is modern, easy-to-use software that cultivates long-term giving relationships between nonprofits and their supporters by providing robust online fundraising, supporter engagement, Giving Days, and so much more!

#### What GiveGab Can Offer You

### Quick Guide To GiveGab

- Safe, secure, and reliable platform
- Ultimate donor experience
  - Mobile responsive
  - Easy-to-use donation form
  - Immediate "Thank You"
- Dedicated platform support team
- More fundraising opportunities beyond Big Give Knox