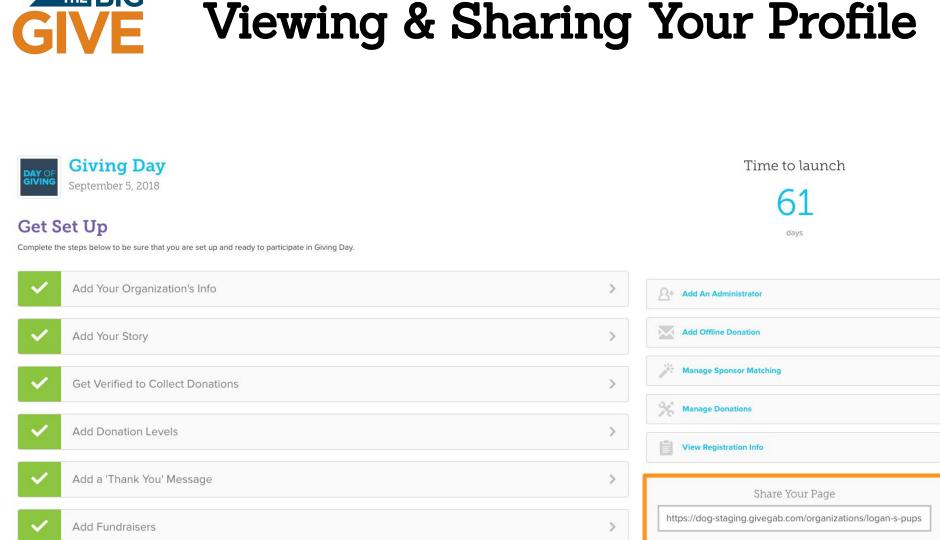

### Your Preparation Checklist

Time to launch

|     | e steps below to be sure that you are set up and ready to participate in Giving Day.                     | <b>85</b><br>days                                                                |
|-----|----------------------------------------------------------------------------------------------------------|----------------------------------------------------------------------------------|
|     | Add Your Organization's Info<br>Let people know who you are.                                             | > Add An Administrator                                                           |
|     | Add Your Story<br>Tell potential donors why they should contribute.                                      | Add Offline Donation  Manage Sponsor Matching                                    |
|     | Get Verified to Collect Donations<br>Set up your banking information to receive secure online donations. | Manage Donations     View Registration Info                                      |
|     | Add Donation Levels Show your donors the impact their donation makes.                                    | Share Your Page     https://dog-staging.givegab.com/organizations/logan-s-pups-c |
| ۷   | Add a 'Thank You' Message<br>Personalize your auto-response for donors ahead of time.                    | > <b>f</b><br>View Your Page                                                     |
| 425 | Add Fundraisers<br>Recruit peer-to-peer fundraisers to expand your network of donors.                    | >                                                                                |

### Your Preparation Checklist

|             |                                                                                      | Time to launch                                             |  |
|-------------|--------------------------------------------------------------------------------------|------------------------------------------------------------|--|
|             |                                                                                      | 85                                                         |  |
|             | et Up                                                                                | days                                                       |  |
| Complete th | e steps below to be sure that you are set up and ready to participate in Giving Day. |                                                            |  |
| ~           | Add Your Organization's Info                                                         | > Add An Administrator                                     |  |
| ~           | Add Your Story                                                                       | > Add Offline Donation                                     |  |
| ~           | Get Verified to Collect Donations                                                    | Manage Sponsor Matching                                    |  |
| _           |                                                                                      | Manage Donations                                           |  |
| ×           | Add Donation Levels                                                                  | > View Registration Info                                   |  |
| ~           | Add a 'Thank You' Message                                                            | > Share Your Page                                          |  |
| ~           | Add Fundraisers                                                                      | https://dog-staging.givegab.com/organizations/logan-s-pups |  |
|             |                                                                                      | 🔰 f                                                        |  |
|             |                                                                                      |                                                            |  |