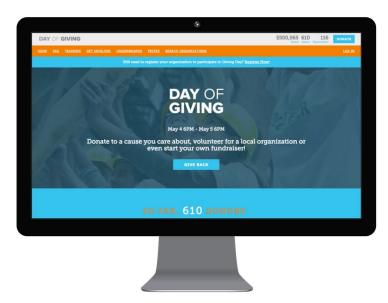

## **GIVE** Easy & Accessible

- On average **61% of all emails** are opened on a mobile device
- Your Big Give Knox profile is completely mobile responsive on every page
- Donors can give easily on any internet enabled device