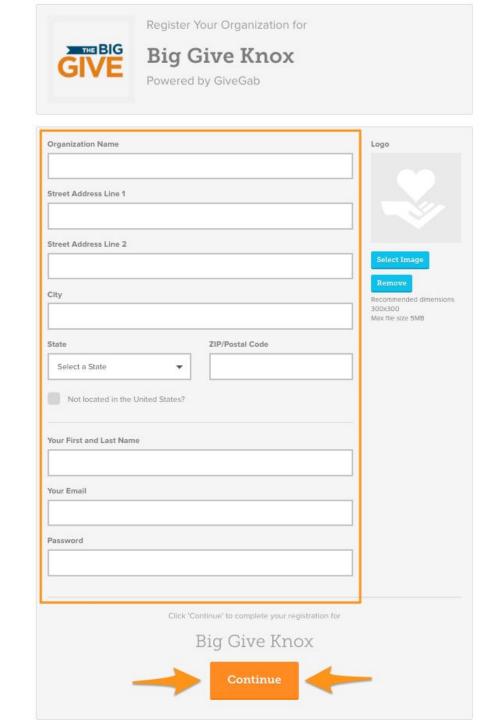

#### Don't see your organization listed?

You can create an organization by clicking the button below.

|                                                       | Register Your Organization for                                                                       |
|-------------------------------------------------------|------------------------------------------------------------------------------------------------------|
| THE BIG                                               | Big Give Knox                                                                                        |
| GIVE                                                  |                                                                                                      |
|                                                       | Powered by GiveGab                                                                                   |
|                                                       |                                                                                                      |
| What is your phone num                                | ber?"                                                                                                |
|                                                       |                                                                                                      |
|                                                       |                                                                                                      |
|                                                       |                                                                                                      |
|                                                       |                                                                                                      |
| Please provide an 150 nu                              | mber of words description about your organization to be featured in our giving guide. "              |
|                                                       |                                                                                                      |
|                                                       |                                                                                                      |
|                                                       |                                                                                                      |
|                                                       |                                                                                                      |
| What is your organization                             | a basing to gain by taking part in Dis Cive Know? I                                                  |
| Please select all that appl                           | n hoping to gain by taking part in Big Give Knox? "<br>v                                             |
|                                                       |                                                                                                      |
| Raise money                                           |                                                                                                      |
| Increase our capacity f                               |                                                                                                      |
| Increase our capacity I                               | o use social media                                                                                   |
| Acquire new donors                                    |                                                                                                      |
| Acquire new social me                                 |                                                                                                      |
| Find new ways to engage                               |                                                                                                      |
|                                                       | je about how to better steward our donors                                                            |
| Increase our knowledge                                | ge about how to develop existing donors into major donors                                            |
| Learn more about eng                                  | aging with younger donors/supporters                                                                 |
| Learn more about eng                                  | aging with donors from diverse backgrounds                                                           |
| Will your organization de<br>Please select one choice | velop a strategy around the incentive prizes (Power Hours and Golden Tickets) to raise more money? * |
| Yes                                                   |                                                                                                      |
|                                                       |                                                                                                      |
|                                                       |                                                                                                      |
|                                                       | k a matching grant for Big Give Knox? *                                                              |
| Please select one choice                              |                                                                                                      |
| 11 Mar 10                                             |                                                                                                      |
| Very Likely                                           |                                                                                                      |
| Very Likely                                           |                                                                                                      |