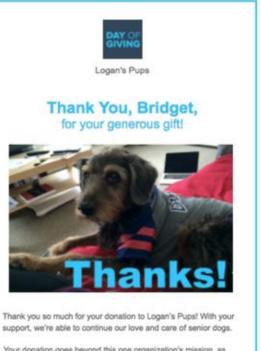

### Instantaneous Donor Delight

- Customizable Thank You Emails
   Add your own text, photo, or video!
- Sent immediately after the gift is made
- Comes from YOUR organization
- Includes your organization's EIN and donation amount to act as a tax-deductible receipt
- Social Share links for more online engagement
- Option to encourage donors to fundraise

### Personal Gratitude

- Write your own custom thank you message
- Add your own photo or video
- Sent immediately to your donor's email when they make a gift
- Comes directly from your organization's contact