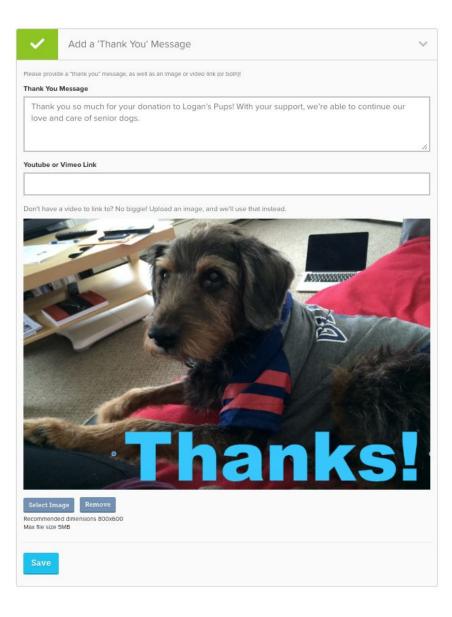

### Your Preparation Checklist

Time to launch

|     | e steps below to be sure that you are set up and ready to participate in Giving Day.                     | <b>85</b><br>days                                                                |
|-----|----------------------------------------------------------------------------------------------------------|----------------------------------------------------------------------------------|
|     | Add Your Organization's Info<br>Let people know who you are.                                             | > Add An Administrator                                                           |
|     | Add Your Story<br>Tell potential donors why they should contribute.                                      | Add Offline Donation  Manage Sponsor Matching                                    |
|     | Get Verified to Collect Donations<br>Set up your banking information to receive secure online donations. | Manage Donations     View Registration Info                                      |
|     | Add Donation Levels Show your donors the impact their donation makes.                                    | Share Your Page     https://dog-staging.givegab.com/organizations/logan-s-pups-c |
| ۷   | Add a 'Thank You' Message<br>Personalize your auto-response for donors ahead of time.                    | > <b>f</b><br>View Your Page                                                     |
| 425 | Add Fundraisers<br>Recruit peer-to-peer fundraisers to expand your network of donors.                    | >                                                                                |

### Personal Gratitude

- Write your own custom thank you message
- Add your own photo or video
- Sent immediately to your donor's email when they make a gift
- Comes directly from your organization's contact