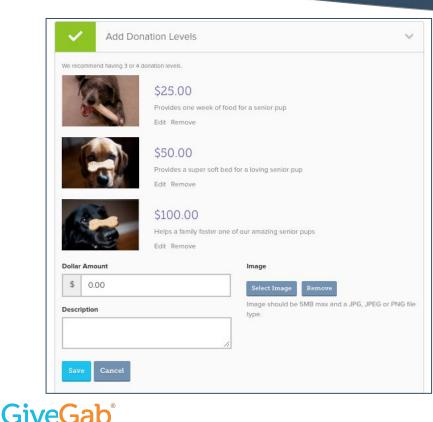

## **Add Donation Levels**

- Custom Amounts
- Unique Descriptions
- Optional Photos
- Unlimited Levels

#### Pro Tip:

Using custom amounts in your donation levels helps your donors connect more closely with your organization's needs and impact.