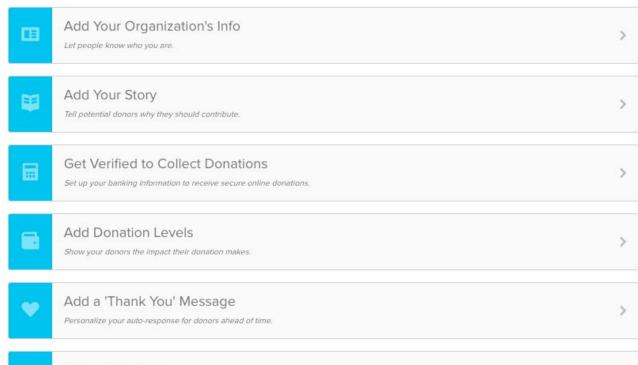

#### Get Set Up

Complete the steps below to be sure that you are set up and ready to participate in Texoma Gives.

| ~ | Add Your Organization's Info >    | Add An Administrator                                       |
|---|-----------------------------------|------------------------------------------------------------|
| ~ | Add Your Story                    | Add Offline Donation                                       |
| ~ | Get Verified to Collect Donations | Contract Manage Sponsor Matching                           |
|   |                                   | 3 Manage Donations                                         |
| × | Add Donation Levels               | View Registration Info                                     |
| ~ | Add a 'Thank You' Message         | Share Your Page                                            |
| ~ | Add Fundralsers                   | https://dog-staging.givegab.com/organizations/logan-s-pups |
|   |                                   | У f                                                        |
|   |                                   | View Your Page                                             |

| ~   | Add Your Organiza   | ition's Info           |                    |                               | >  |
|-----|---------------------|------------------------|--------------------|-------------------------------|----|
| ~   | Add Your Story      |                        |                    |                               | >  |
| ~   | Get Verified to Col | lect Donations         |                    |                               | >  |
| ~   | Add Donation Leve   | els                    |                    |                               | >  |
| ~   | Add a 'Thank You'   | Message                |                    |                               | >  |
| ~   | Add Fundralsers     |                        |                    |                               | >  |
| Get | Preparec            |                        | *                  |                               |    |
|     |                     | Webinars and           | Giving Day Toolkit | GiveGab Customer              |    |
|     |                     | Ę                      | %                  |                               |    |
|     | 22.73               | binars and<br>orkshops | Giving Day Toolkit | GiveGab Custome<br>Success HQ | 51 |