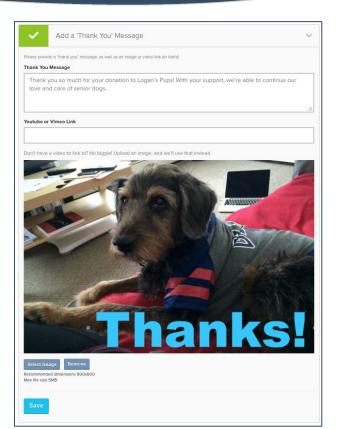

### Add a 'Thank You' Message

- Add your own message
- Include a photo or video
- Sent immediately to your donor's email when they make a gift
- Comes from your organization's admin!

Pro Tip: The "Thank You" message can support either a YouTube/Vimeo video <u>or</u> a photo image. Choose the feature that works best for your donors!