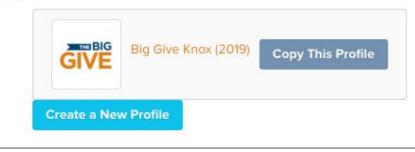

# **Returning? Copy Your Profile!**

- If you participated in The Big Give in the past, you can choose to copy your profile from previous years.
  - Be sure to update existing content with new dates, photos, etc.
  - Existing bank account information will carry over.

#### Welcome to Another Giving Day!

As a giving day veteran, you may want to copy over content and settings from the profile you created for a previous giving day. You can edit your profile afterwards to ensure it represents your organization correctly in your upcoming giving day.