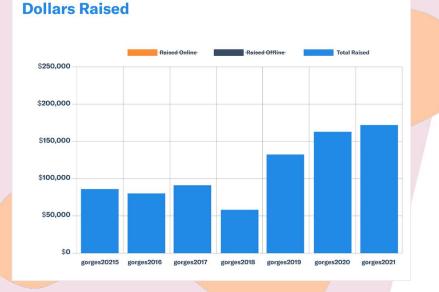

### **2022 Results**

GiveGab is becoming 🜗 Bonterra.

1

# **Giving Day Analytics**

### Key stats are available for the following data points:

- Donor counts (online, offline, total)
- Donation counts (online, offline, total)
- Average donation size
- Average donations per donor
- New donors
- Fee coverage

### **Year-over-Year Metrics**