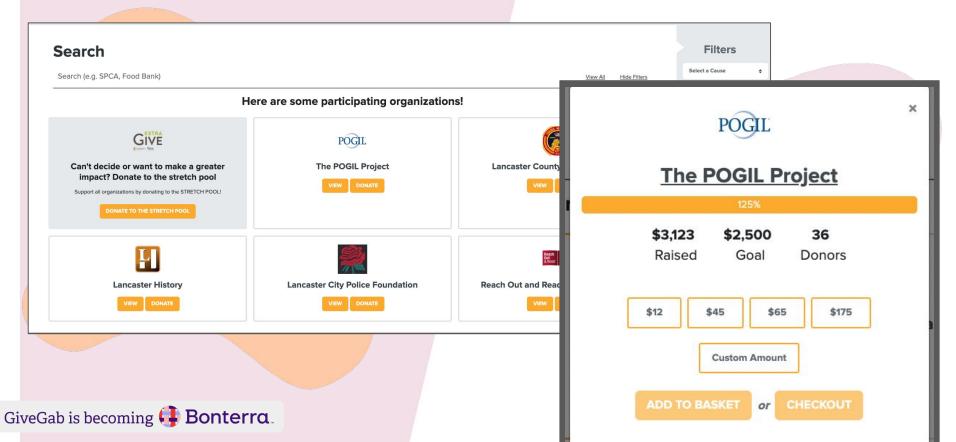

|                                                         |
| A <b>Dollar Challenge</b> is fulfilled and an offline donation is created when a certain amount is raised. A <b>Donor Challenge</b> is fulfilled and an offline donation is created when a certain number of unique donors have given. A | How many dollars are needed to complete this challenge? |
| <b>Donation Challenge</b> is fulfilled and an offline donation is created when a certain number of qualifying donations have been made.                                                                                                  |                                                         |

### **Updated Search Experience**



### Applying for ExtraGive 2023







### APPLY NOW

November 17, 2023

ExtraGive begins in 126:14:26:54 days hours mins secs





### **Find Your Organization**

and participate in ExtraGive

Search for your organization

Start typing in the box above to find your organization.







### **Find Your Organization**

and participate in ExtraGive

Search for your organization

0 Results



No organizations match your search criteria.

### Don't see your organization listed?

You can create an organization by clicking the button below.

ADD MY ORGANIZATION





### 1. In 1,000 characters, please describe your organization: \* required

### 2. Website: \* required

### 3. Facebook URL: \* required

### 4. Organization phone number: \* required

### GiveGab is b

5. Are you interested in le