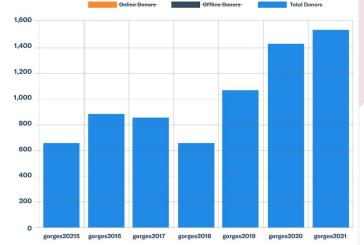

# **Giving Day Analytics**

### Key stats are available for the following data points:

- Donor counts (online, offline, total)
- Donation counts (online, offline, total)
- Average donation size
- Average donations per donor
- New donors
- Fee coverage

### **Year-over-Year Metrics**

### Donor Counts