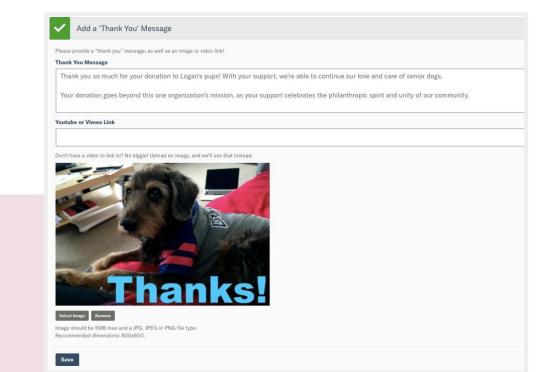

### Instant Donor Delight

- Customizable Thank You Emails
  - Add your own text, photo, or video!
- Sent immediately after the gift is made
- Acknowledges their tax-deductible donation

### **Personalized Gratitude**

- Add your own message
- Include a photo or video for more personal stewardship!
- Sent immediately to your donors when they complete their gift
- Donors can reply to that email and contact you directly