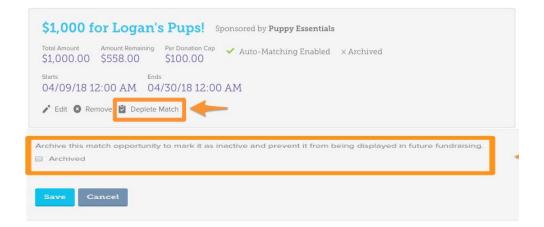

### **Important Tips**

- A Match or Challenge will remain active for the entire length of the set date and time parameters
- If you did not meet the amount necessary to deplete the match, but wish to release the entire sponsored amount, select "Deplete Match"
- When you no longer wish to display your match or challenge, select the "Archive" checkbox within the match or challenge editor