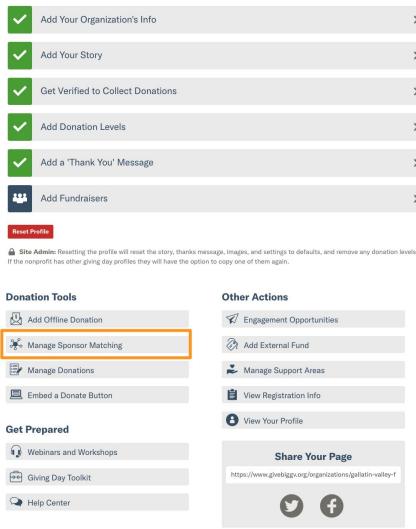

# Your Giving Day Dashboard

From your Giving Day Dashboard on GiveGab, click "Manage Sponsor Matching"

#### **Donation Tools**

Add Offline Donation

Manage Sponsor Matching

Manage Donations

Embed a Donate Button

#### **Get Prepared**

Webinars and Workshops

Giving Day Toolkit

Help Center

#### Other Actions

Engagement Opportunities

Add External Fund

Manage Support Areas

li View Registration Info

View Your Profile

#### **Share Your Page**

https://www.missoulagives.org/organizations/missoula-cor

| New Engagement Opportunity | ,           |
|----------------------------|-------------|
| Opportunity Name           |             |
| Ĩ                          |             |
|                            |             |
|                            | Cancel Save |