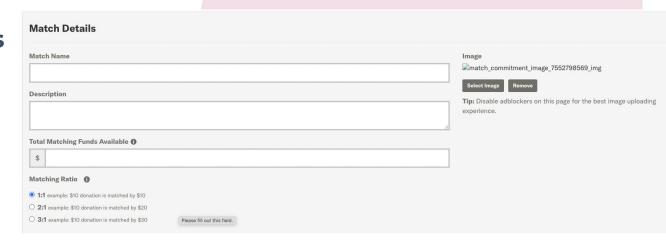

### **Highlight Match Details**

- Match name
- Description
- Total funds
- Ratio
- Image

#### **Update Match Details**

- Match Name
- Match Description
- Matching Funds Available
- Maximum Match
   Per Donor

| Giving Tuesday Match!                                                          |                                                                                                               |  |
|--------------------------------------------------------------------------------|---------------------------------------------------------------------------------------------------------------|--|
| Description                                                                    |                                                                                                               |  |
|                                                                                |                                                                                                               |  |
| Your donations will be DOUBLED on #GivingTuesd                                 | ay thanks to a generous match from our friends at Debbie's Pet Supply!                                        |  |
| Your donations will be DOUBLED on #GivingTuesd                                 | ay thanks to a generous match from our friends at Debbie's Pet Supply!                                        |  |
| Your donations will be DOUBLED on #GivingTuesd  Total Matching Funds Available | ay thanks to a generous match from our friends at Debbie's Pet Supply!  Maximum Match per Individual Donation |  |