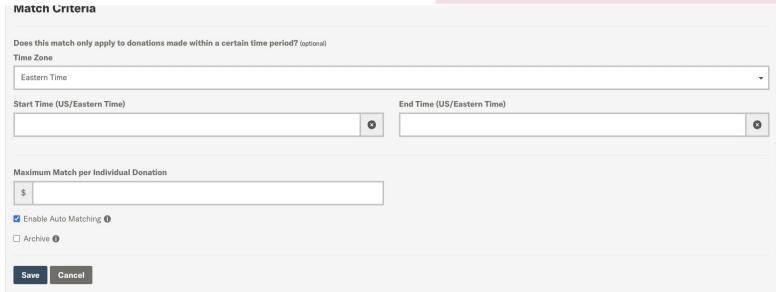

### **Update Match Criteria**

- Time Zone- start and end time
- Maximum Match
- Auto matching
- Save