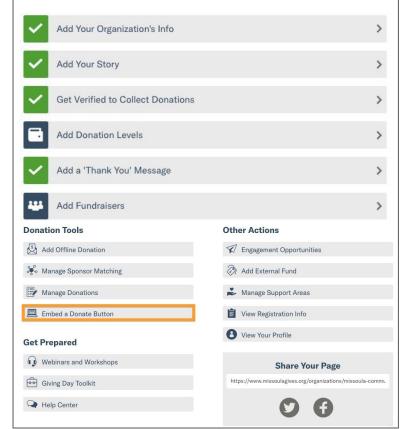

#### Other Actions

Engagement Opportunities

Add External Fund

Manage Support Areas

li View Registration Info

View Your Profile

- Highlight volunteer opportunities, events, or other unique opportunities for supporter involvement on its own page
- Connected to your Giving Day profile
- Add a unique description & details
- Allow supporters to sign up as a volunteer (if applicable)

# Viewing Engagement Opportunities