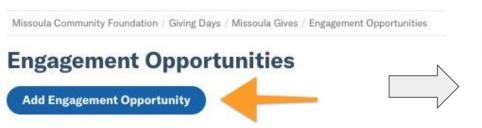

- Highlight volunteer opportunities, events, or other unique opportunities for supporter involvement on its own page
- Connected to your Giving Day profile
- Add a unique description & details
- Allow supporters to sign up as a volunteer (if applicable)

#### **Share Your Page**

https://www.missoulagives.org/organizations/missoula-cor

| New Engagement Opportunity | ,           |
|----------------------------|-------------|
| Opportunity Name           |             |
| Ĩ                          |             |
|                            |             |
|                            | Cancel Save |