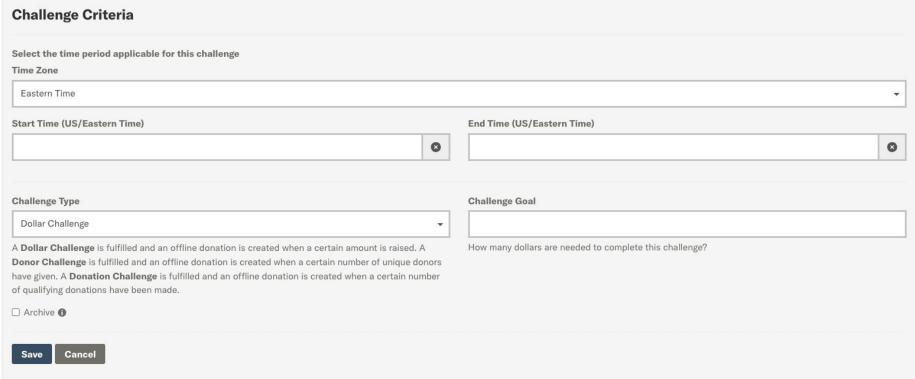

### **Update Match Criteria**

- Time Zone- start and end time
- Maximum Match
- Auto matching
- Save