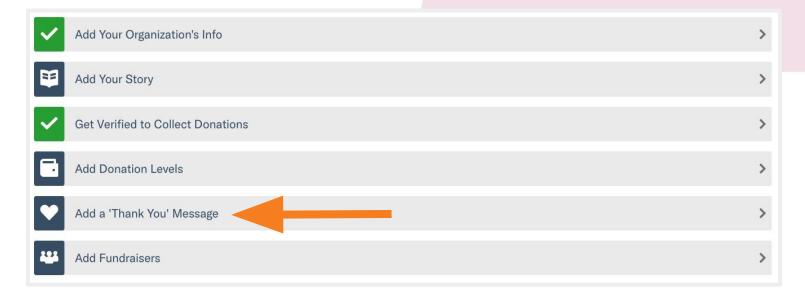

# Adding your thank you

#### message

- Add your own message
- Include a photo or video for more personal stewardship!
- Automatically sent to your donors immediately after they complete their gift
- Donors can reply to that email and contact you directly

Please provide a "thank you" message, as well as an image or video link!