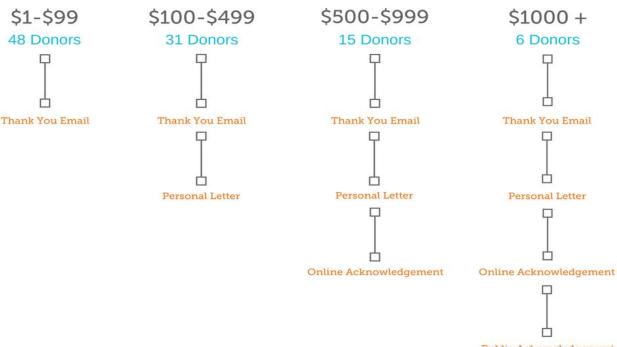

## Segmenting Example

The larger the gift, the more personal the acknowledgement!

Public Acknowledgement