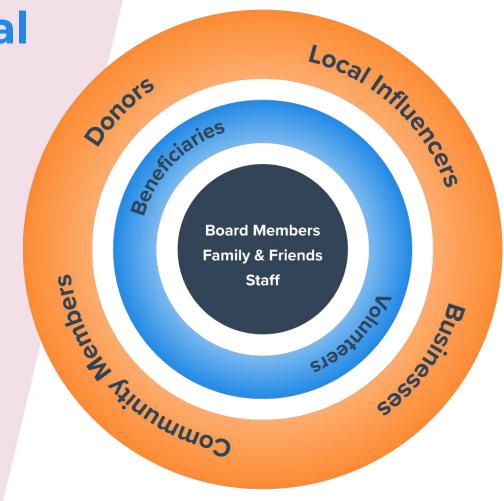

## Do you have Ambassadors aka P2P Fundraisers?

• Expand your organization's reach by asking

individuals to share your page

- Go one step further: Ask them host their very own fundraising page (Peer-to-Peer)
- Anyone can be an champion or a fundraiser
- **Pro Tip:** Watch the Peer-to-Peer Fundraiser training video

## **Setting Up For Success**

- Set up a quick info session for Champions (Peer-to-Peer Fundraisers)
- Walk them through the giving day **Fundraiser Guide**
- Communicate your organization's goals
- Create a simple, suggested timeline for communications
- Provide them with the links they need to share out
- Walk Champions Fundraisers through creating their profile