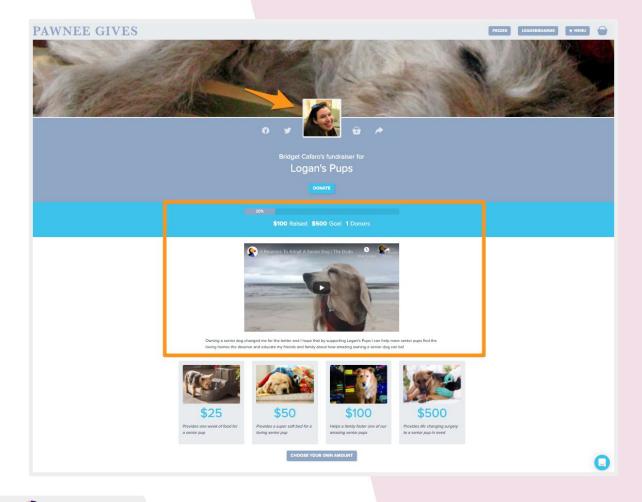

#### Add Donation Levels

We recommend having 3 or 4 donation levels.

\$25.00 Provides one week of food for a senior pup Edit Remove

\$50.00 Provides a super soft bed for a loving senior pup Edit Remove

Add Donation Level

\$100.00 Helps a family foster one of our amazing senior pups Edit Remove

\$500.00 Provides life changing surgery to a senior pup in need Edit Remove Custom amounts

- Unique descriptions
- Optional photos
- Unlimited Levels
- **Pro Tip:** Using custom amounts to represent your organization, like a tangible good or service, further connects the donor to your goal