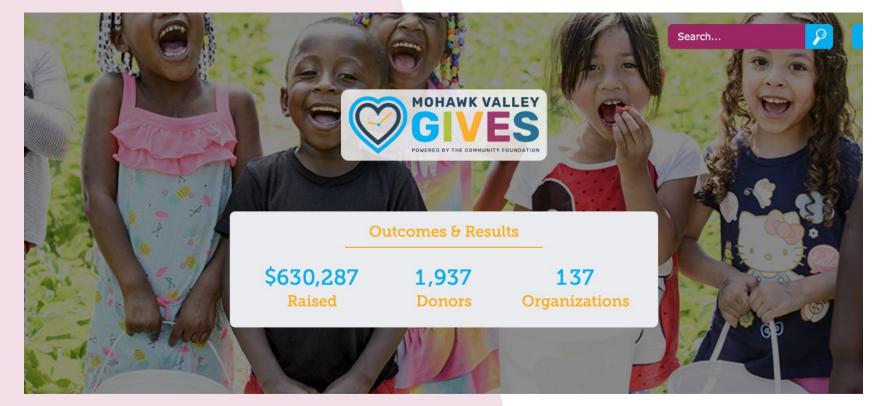

# Getting Ready for Mohawk Valley Gives

September 20, 2023





If you have questions or comments throughout our training, please write in using your Zoom webinar attendee panel.

### Agenda



- Mohawk Valley Gives Overview
  - Who is GiveGab?
    - What's New
      - Registering
        - Creating Your Profile
          - Next Steps & Questions

### **2022 Results**



# Mohawk Valley Gives Overview

givemv.org | September 20, 2023 at midnight

- Every nonprofit conducts their own unique campaign to market and share with their supporters
- IRS-recognized nonprofit serving Herkimer and Oneida Counties are eligible to participate
- Leaderboards for friendly competition, prize incentives
- Donations open on September 13, 2023

# **Benefits of Participating**



GiveGab is becoming 🜗 Bonterra.

• Learn to utilize digital fundraising tools, and take advantage of resources that are available year-round!

- Re-engage with your existing supporters and gain new donors
- Combine your marketing efforts + Community Foundation marketing = exponential visibility for all organizations
- Utilize the Giving Day to reach other internal goals
- Motivate donors to make a