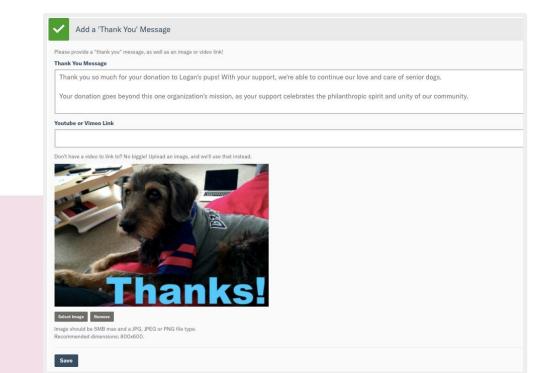

# **Personalized Gratitude**

- Add your own message
- Include a photo or video for more personal stewardship!
- Sent immediately to your donors when they complete their gift
- Donors can reply to that email and contact you directly