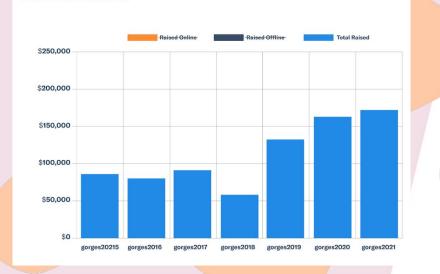

# **Giving Day Analytics**

### Key stats are available for the following data points:

- Donor counts (online, offline, total)
- Donation counts (online, offline, total)
- Average donation size
- Average donations per donor
- New donors
- Fee coverage

GiveGab is becoming **Bonterra**.

• Year-Over-Year comparisons

|                           | So.00 Raised • 0 Donors •<br>Analytics<br>Get Set Up<br>Complete the steps below to be sure that you |                       | Ithaca Gives.   |                 |
|---------------------------|------------------------------------------------------------------------------------------------------|-----------------------|-----------------|-----------------|
| GiveGab                   |                                                                                                      | 1                     | 針 Home 🛛 🖓 Supp | ort 📔 🚺 Aimee 🗸 |
| Photo 17                  | <ul> <li>To Pawnee Gives Dashboard</li> </ul>                                                        |                       |                 |                 |
|                           | Analytics for Pawnee                                                                                 | Gives                 |                 |                 |
| Logan's Pups              | General Donor Insights Year-Over-Year                                                                |                       |                 |                 |
| Home                      | Overall Stats                                                                                        |                       |                 |                 |
| Fundraising Campaigns     | Iotal Stats                                                                                          |                       |                 |                 |
| 자 Events                  | \$15,115.00<br>Total Raised                                                                          | 26<br>TOTAL DONORS    |                 | 12<br>DNATIONS  |
| Amplify Austin            |                                                                                                      |                       |                 |                 |
| Philanthropy Hub Site     | Online Stats                                                                                         |                       |                 |                 |
| Ithaca Philanthropy Hub   | \$3,845.00<br>RAISED ONLINE                                                                          | 16<br>ONLINE DONORS O |                 | 31              |
| 👌 Giving Days             | RAISED UNLINE                                                                                        | UNLINE DUNORS         | UNLINE D        | UNATIONS        |
| 🖹 Reports 🛛 🗸 🗸           | Offline Stats                                                                                        |                       |                 |                 |
| 🌣 Manage Organization 🛛 🗸 | \$11,270.00<br>RAISED OFFLINE 0                                                                      | 10<br>OFFLINE DONORS  |                 | 11<br>DONATIONS |

# **Year-over-Year Metrics**

#### **Donor Counts**

GiveGab is becoming 👎 Bonterra.

**Dollars Raised** 