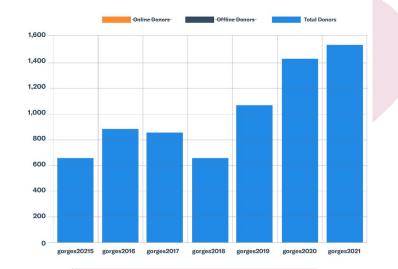

# **Giving Day Analytics**

### Key stats are available for the following data points:

- Donor counts (online, offline, total)
- Donation counts (online, offline, total)
- Average donation size
- Average donations per donor
- New donors
- Fee coverage

GiveGab is becoming **Bonterra**.

• Year-Over-Year comparisons

|                           | So.00 Raised • 0 Donors •<br>Analytics<br>Get Set Up<br>Complete the steps below to be sure that you |                       | Ithaca Gives.   |                 |
|---------------------------|------------------------------------------------------------------------------------------------------|-----------------------|-----------------|-----------------|
| GiveGab                   |                                                                                                      | 1                     | 針 Home 🛛 🖓 Supp | ort 📔 🚺 Aimee 🗸 |
| Photo 17                  | <ul> <li>To Pawnee Gives Dashboard</li> </ul>                                                        |                       |                 |                 |
|                           | Analytics for Pawnee                                                                                 | Gives                 |                 |                 |
| Logan's Pups              | General Donor Insights Year-Over-Year                                                                |                       |                 |                 |
| Home                      | Overall Stats                                                                                        |                       |                 |                 |
| Fundraising Campaigns     | Iotal Stats                                                                                          |                       |                 |                 |
| 자 Events                  | \$15,115.00<br>Total Raised                                                                          | 26<br>TOTAL DONORS    |                 | 12<br>DNATIONS  |
| Amplify Austin            |                                                                                                      |                       |                 |                 |
| Philanthropy Hub Site     | Online Stats                                                                                         |                       |                 |                 |
| Ithaca Philanthropy Hub   | \$3,845.00<br>RAISED ONLINE                                                                          | 16<br>ONLINE DONORS O |                 | 31              |
| 👌 Giving Days             | RAISED UNLINE                                                                                        | UNLINE DUNORS         | UNLINE D        | UNATIONS        |
| 🖹 Reports 🛛 🗸 🗸           | Offline Stats                                                                                        |                       |                 |                 |
| 🌣 Manage Organization 🛛 🗸 | \$11,270.00<br>RAISED OFFLINE 0                                                                      | 10<br>OFFLINE DONORS  |                 | 11<br>DONATIONS |

# **Year-over-Year Metrics**

#### **Donor Counts**

GiveGab is becoming 👎 Bonterra.

**Dollars Raised** 