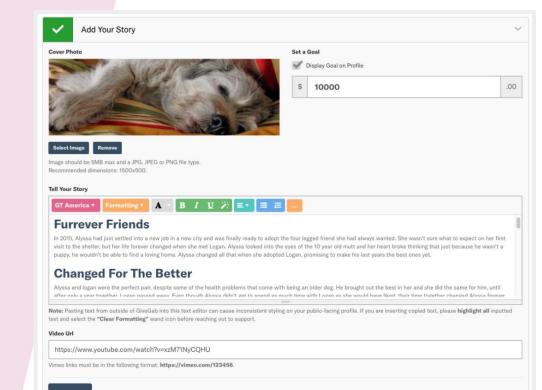

# Elevating Fundraisers

- Fundraisers are asked to provide their phone numbers (optional)
- More robust story editor

GiveGab is becoming 📑 Bonterra.

• Chosen P2P will appear in donor's receipt

| our Story Image                                                               | Set A Goal                           |
|-------------------------------------------------------------------------------|--------------------------------------|
| and a                                                                         | \$ 1000 🗘 .00                        |
| 2 2 2                                                                         | Video Link (YouTube or Vimeo)        |
|                                                                               | Your Phone Number                    |
| Select Image Remove                                                           | This will not be displayed publicly. |
| nage should be SMB max and a JPG<br>pe.                                       | JPEG or PNG file                     |
| ecommended dimensions: 1200x80                                                | 0.                                   |
|                                                                               |                                      |
| ell Your Story                                                                |                                      |
| GT America + Formatting                                                       |                                      |
| l am so proud t<br>Shepherd Rescue<br>six years ago fro<br>highly of them. Ti | A B I U K E E E E                    |

# **Curate Your Story**

• Add a cover photo

GiveGab is becoming **Bonterra**.

- Set a monetary goal
- Tell the story of your organization's participation in the giving day through words and visuals