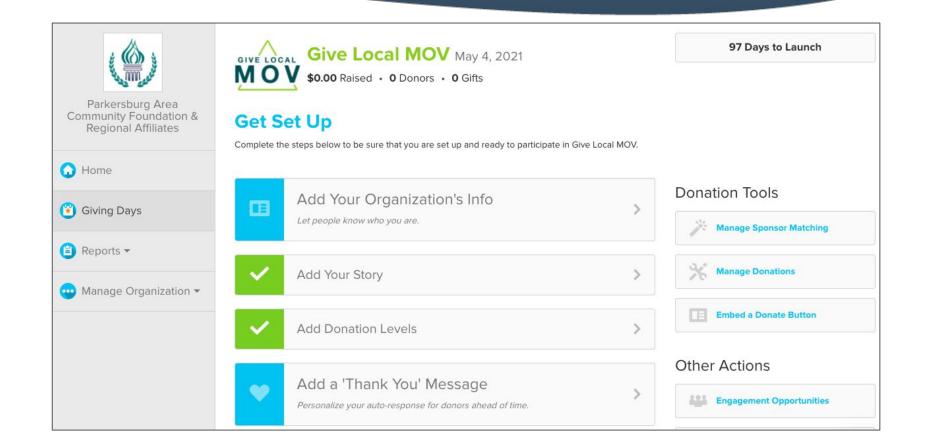

# Your Give Local MOV Dashboard

## Your Giving Day Dashboard

## Add Your Organization's Info

- Logo
- Website
- Causes

| Add Your Organizatio                                | on's Info               |           |   | ~ |                       |
|-----------------------------------------------------|-------------------------|-----------|---|---|-----------------------|
| Helping find senior dogs loving hor                 | mes in their last years |           |   |   |                       |
| 18 Characters Left<br>Website                       |                         |           |   |   |                       |
| http://www.loganspups.org                           |                         |           |   |   |                       |
| Logo                                                | Causes 1000             | onei      |   |   |                       |
| 1 1 4                                               | Cause #1                | Arimais   | - |   |                       |
| CH X                                                | Cause #2                | Education | • |   |                       |
|                                                     | Couse #3                | T         | • |   |                       |
| 1-26-0-4                                            |                         |           |   |   | Pro Tip:              |
| No. No.                                             | al can                  |           |   |   | Adding causes to      |
| Select Image Remove                                 | 2009                    |           |   |   | your profile can help |
| Recommended dimensions 300x300<br>Max file size SMB |                         |           |   |   | new donors find your  |
|                                                     |                         |           |   |   | organization!         |
| Save                                                |                         |           |   |   |                       |