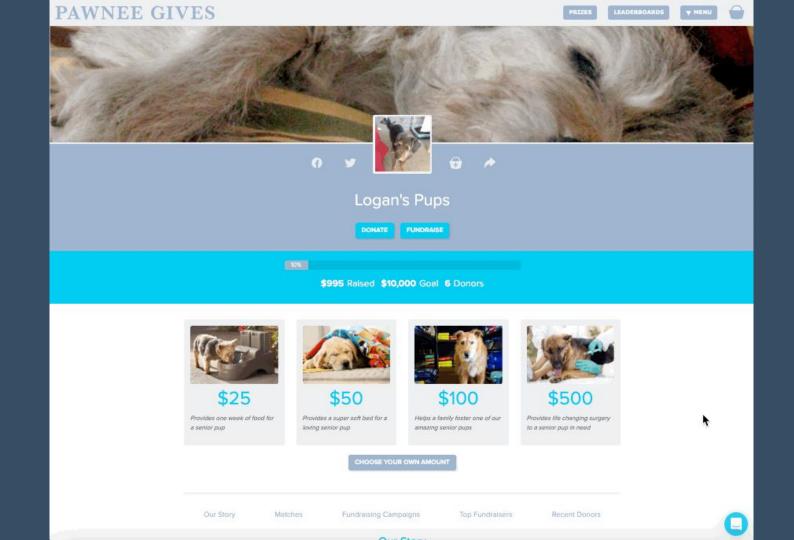

## Logan's Pup all started because of Logan, a special

.00

senior dog that Alyssa, the Executive Director of Logan's Pups, adopted.

Alyssa adopted Logan in 2015 and although he was only with her for a couple of months, he left a huge pawprint on her hearts and she'll never forget him. He had a gentleness in his eyes, and love in his heart, and Alyssa wanted to make sure he was remembered. To make sure no other senior dogs are overlooked, Alyssa started Logan's Pups. Logan's Pups is here to serve as a senior dog sanctuary, saving the dogs that are often overlooked at shelters, making them comfortable and feeling loved as they grow old. Every year, we house, on average, 25 dogs at any time, and help place up to 50 younger dogs in their fur-ever homes. Your donation will help us continue offering these services for years to come.