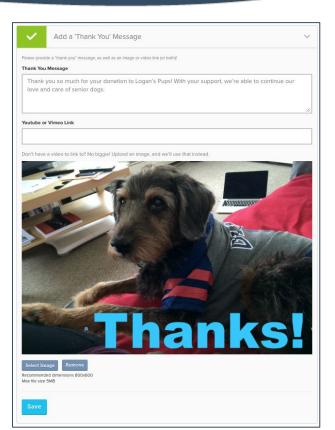

## Add a 'Thank You' Message

- Sent immediately to your donor's email when they make a gift
- Serves as a tax receipt
- Custom message and image sent to donors who make a gift to one organization at a time

#### **Pro Tip:**

The "Thank You" message can support either a YouTube/Vimeo video <u>or</u> a photo image. Choose the feature that works best for your donors!