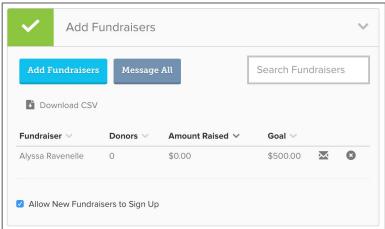

## **Invite Fundraisers**

- Expand your reach and invite supporters, board members, volunteers and staff
- Each individual creates their own fundraising page. Every dollar they raise is included in your organization's totals!
- Admins can easily create and manage pages on their behalf
- Invite fundraisers or allow open-signups through your profile page
- Watch the Peer-to-Peer Fundraising Training! GiveGab<sup>°</sup>