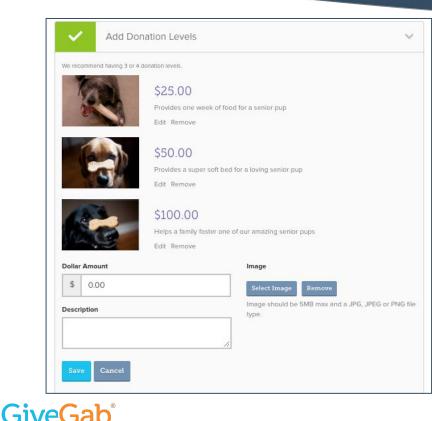

## **Add Donation Levels**

- Custom Amounts
- Unique Descriptions
- Optional Photos
- Unlimited Levels

#### **Pro Tip:**

Using custom amounts in your donation levels helps your donors connect more closely with your organization's needs and impact.