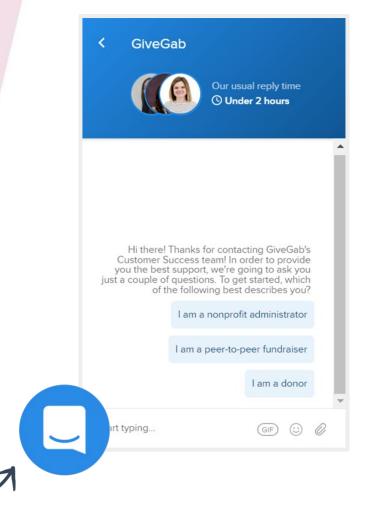

# How Bonterra Supports You

- Help Center
  - <u>support.givegab.com</u>
- Blog
  - o bonterratech.com/blog
- Email
  - CustomerSuccess@givegab.com
- Customer Success Team
  - Look for the little blue chat bubble