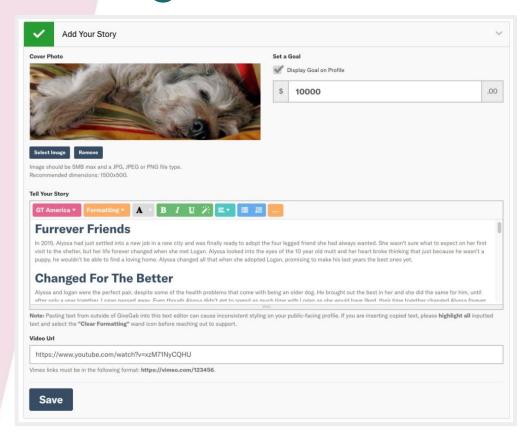

### **Curate Your Story**

- Add a cover photo
- Set a monetary goal
- Tell the story of your organization's participation in the giving day through words and visuals