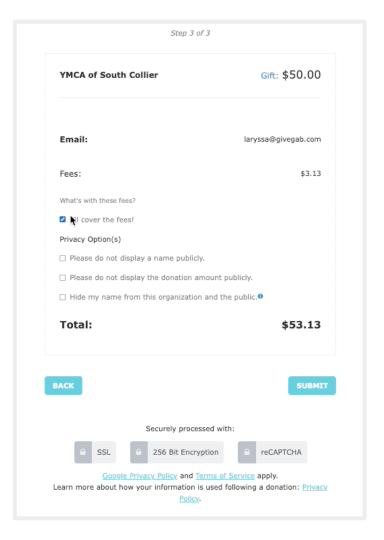

# Transparent Donations

- Credit Card, ACH, Mobile Pay for online transactions
- Donors can cover all fees on behalf of your organization
- Last year, donors covered 93% of fees during Give Local MOV
- That means it cost only \$0.32 per \$100 raised online!

#### **Credit Card:**

2.5% Platform Fee

\$0.30 per transaction & 2.5% transaction fee (Stripe)

5% + \$0.30

#### ACH:

2.5% Platform Fee

+

\$3.00 flat bank fee

Ξ

2.5% + \$3.00

\*\$100 minimum

The Gift Basket makes it easy for donors to support as many causes as they like!