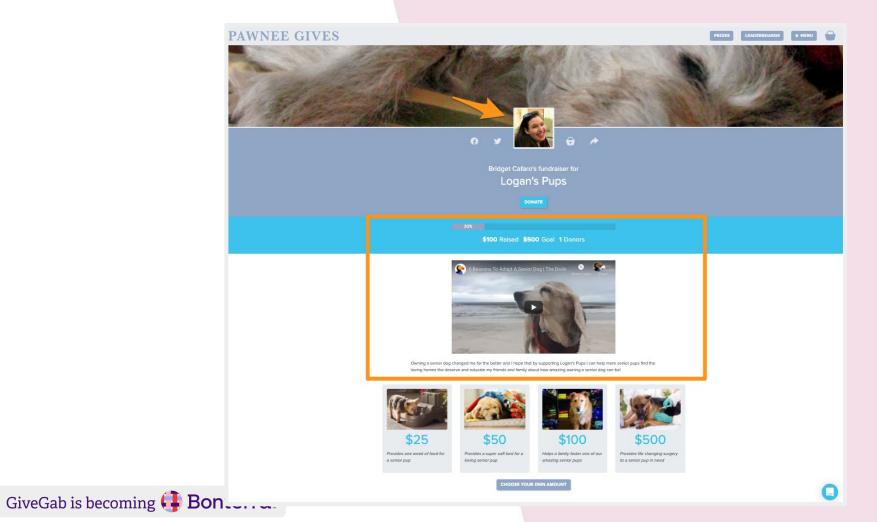

### **Curate Your Story**

- Add a cover photo
- Set a monetary goal
- Tell the story of your organization's participation in the giving day through words and visuals

### **Suggest Donation Levels**

- Custom amounts
- Unique descriptions
- Optional photos
- Unlimited Levels
- Pro Tip: Using custom amounts to represent your organization, like a tangible good or service, further connects the donor to your goal

### Personalized Gratitude

- Add your own message
- Include a photo or video for more personal stewardship!
- Sent immediately to your donors when they complete their gift
- Donors can reply to that email and contact you directly