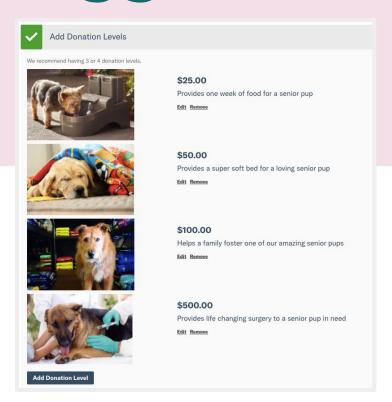

### **Suggest Donation Levels**

- Custom amounts
- Unique descriptions
- Optional photos
- Unlimited Levels
- Pro Tip: Using custom amounts to represent your organization, like a tangible good or service, further connects the donor to your goal