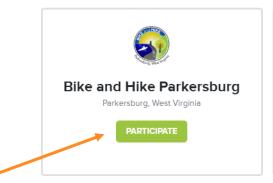

# Registering for Give Local MOV

#### **Find Your Organization**

and participate in Give Local MOV 2024

Parkersburg

28 Results