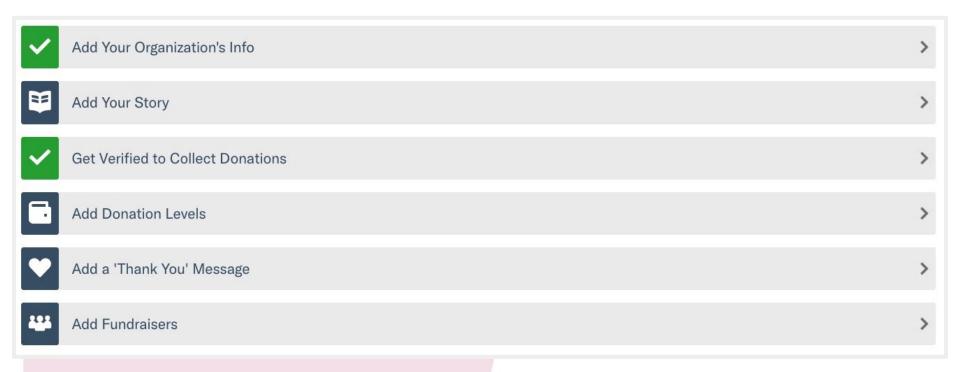

# Completing Your Profile

### **Basic Info**

- Logo
- Website
- Causes
- Pro Tip: Adding

   causes to your
   profile can help new
   donors find you by
   our cause-based
   search!

### **Curate Your Story**

- Add a cover photo
- Set a monetary goal
- Tell the story of your organization's participation in the giving day through words and visuals

### **Suggest Donation Levels**

- Custom amounts
- Unique descriptions
- Optional photos
- Unlimited Levels
- Pro Tip: Using custom amounts to represent your organization, like a tangible good or service, further connects the donor to your goal

### Personalized Gratitude

- Add your own message
- Include a photo or video for more personal stewardship!
- Sent immediately to your donors when they complete their gift
- Donors can reply to that email and contact you directly

# Invite Your Fundraisers

- Ask supporters to reach out to their networks on your behalf
- Each fundraiser creates their own page to collect donations. Their totals roll up into your totals!
- Easily manage their pages
- Pro Tip: Watch the <u>Peer-to-Peer</u>
   <u>Fundraising Training Video</u>