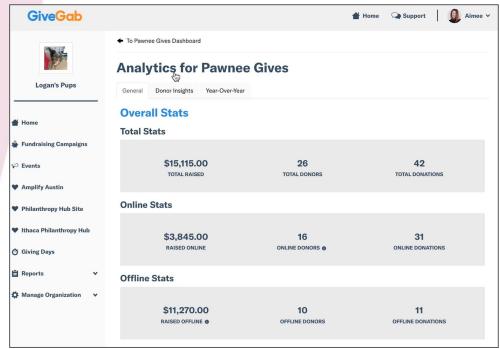

# **Giving Day Analytics**

### Key stats are available for the following data points:

- Donor counts (online, offline, total)
- Donation counts (online, offline, total)
- Average donation size
- Average donations per donor
- New donors
- Fee coverage
- Year-Over-Year comparisons