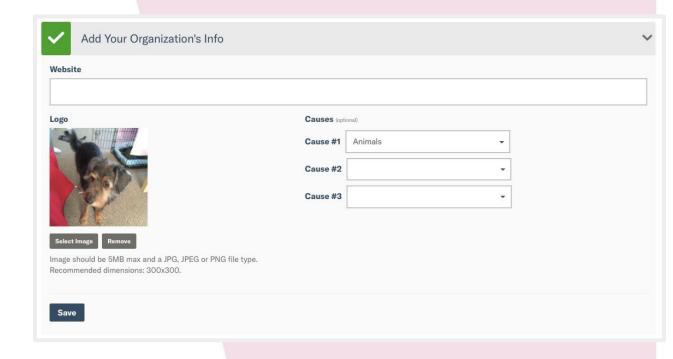

### **Basic Info**

- Logo
- Website
- Causes
- Pro Tip: Adding

   causes to your
   profile can help new
   donors find you by
   our cause-based
   search!