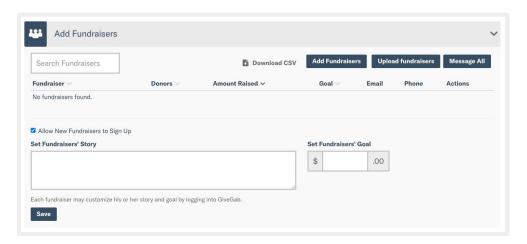

# Invite Your Fundraisers

- Ask supporters to reach out to their networks on your behalf
- Each fundraiser creates their own page to collect donations. Their totals roll up into your totals!
- Easily manage their pages
- Pro Tip: Watch the <u>Peer-to-Peer</u>
   <u>Fundraising Training Video</u>

# Did you know?

Organizations who used P2P fundraising last year for Give Local MOV 2023 raised on average **1.7X more** than those who did not.