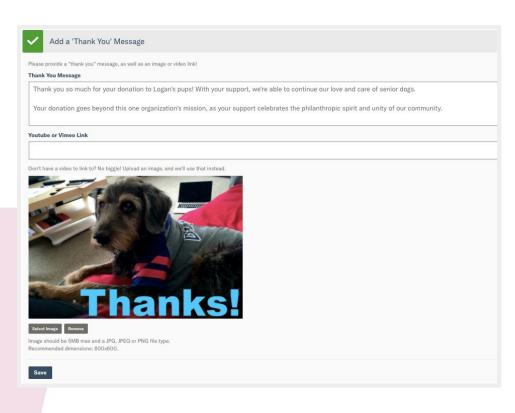

### Personalized Gratitude

- Add your own message
- Include a photo or video for more personal stewardship!
- Sent immediately to your donors when they complete their gift
- Donors can reply to that email and contact you directly