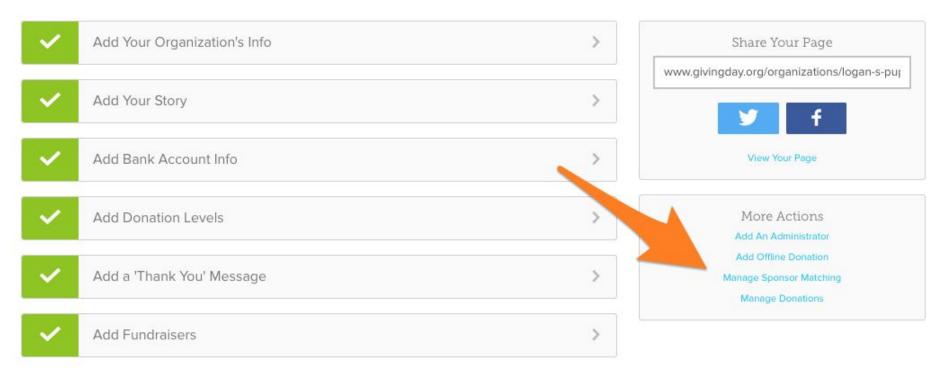

### Get Set Up

Complete the steps below to be sure that you are set up and ready to participate in Giving Day.

From your Giving Day Dashboard on GiveGab, click "Manage Sponsor Matching"

#### GiveGab<sup>®</sup> | Nonprofit Giving Platform

## Organization Sponsor Matching

Any and all donations to your organization will be eligible for these matches, including donations to Giving Day profiles and all campaigns/events. To set up matching for a specific campaign only, please go to the edit page for that campaign.