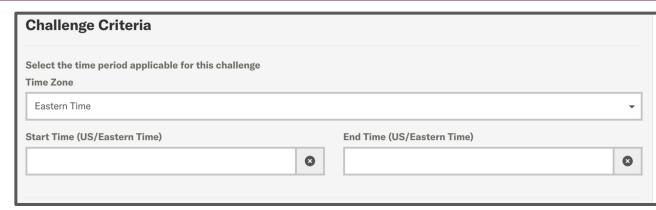

#### Jpdate Challenge Parameters

- Challenge Start Time (3:00am)
  - PT Start of the Giving Day)
- Challenge End Time (3:00pm PT
  - Day Following Giving Day)