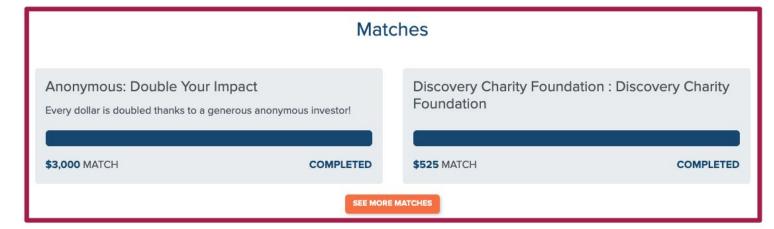

#### Match

- A way for donations to be matched "dollar-for-dollar" or a 1:1 ratio
- O Example:
  - The Avengers Corporation has donated \$5,000 1:1 match to the Asgardian Nonprofit! This is a great opportunity to double your impact!