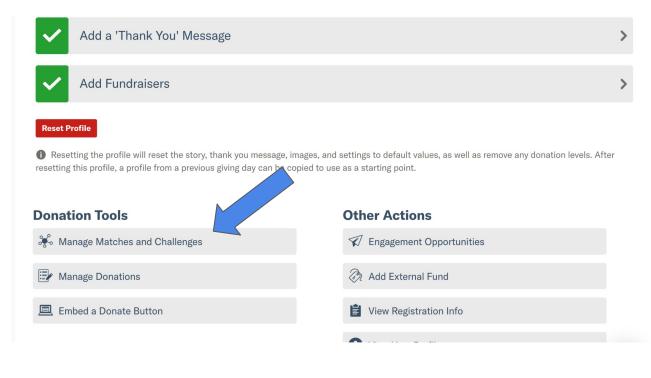

# Setting Up A Match Or Challenge

Click the "Manage Sponsor Matching" button in the Donation Tools section on the right hand side of the giving day dashboard!