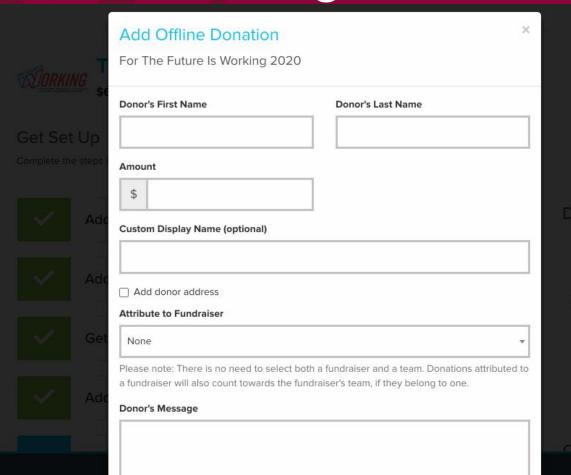

#### **Donation Tools**

Add Offline Donation

Manage Matches and Challenges

Manage Donations

**Embed a Donate Button** 

- Under **Donation** Tools on your Giving Day Dashboard
- Click "Add Offline Donations"
- This button will only appear AFTER the giving day donations have been opened!

### **Adding Offline Donations**

- Donor First & Last Name
- Amount
- Display Name
- Mailing Address
- Attribute to a P2P
   Fundraiser
- Custom Message
- Donor Privacy Options
- Email Receipt