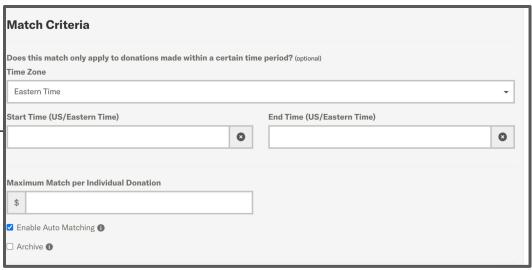

#### **Update Match Parameters**

- Match Start Time (3:00am
   ET Start of the Giving Day)
- Match End Time (3:00pm ET
  - Day Following Giving Day)
- Auto Matching
- Enables 1:1 donation matching in real time!