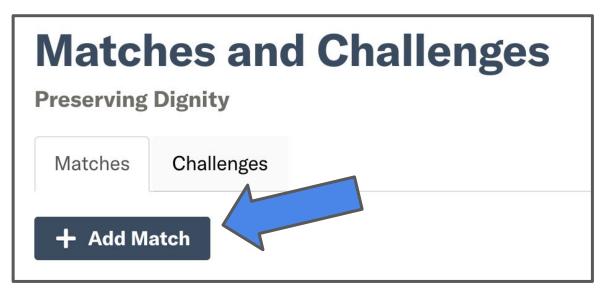

# **Giving Day Matches**

Click the "Add Match" button to create a new matching opportunity to feature right on your Giving Day profile