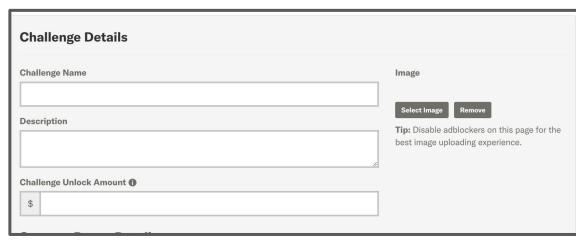

#### **Update Challenge Details**

- Challenge Name
- Challenge Description
- Sponsor Image
- Challenge Unlock
- Challenge Type
- Challenge Goal

| Challenge Type                                                             | Challenge Goal                                          |
|----------------------------------------------------------------------------|---------------------------------------------------------|
| Dollar Challenge 🔻                                                         |                                                         |
| A <b>Dollar Challenge</b> is fulfilled and an offline donation is created  | How many dollars are needed to complete this challenge? |
| when a certain amount is raised. A <b>Donor Challenge</b> is fulfilled and |                                                         |
| an offline donation is created when a certain number of unique             |                                                         |
| donors have given.                                                         |                                                         |