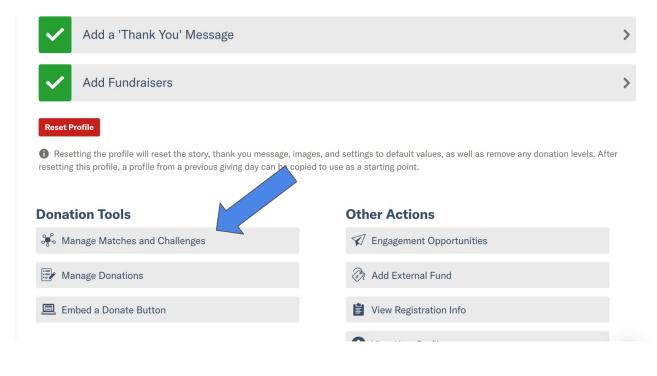

### Setting Up A Match Or Challenge

Click the "Manage Sponsor Matching" button in the Donation Tools section on the right hand side of the giving day dashboard!