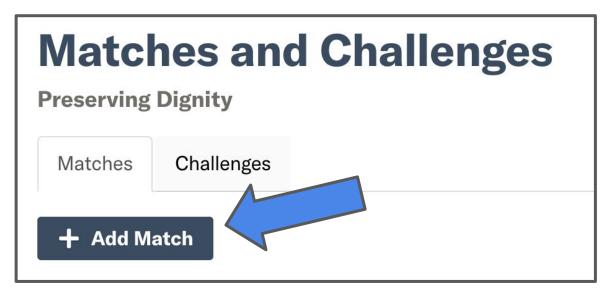

### Giving Day Matches

Click the "Add Match" button to create a new matching opportunity to feature right on your Giving Day profile