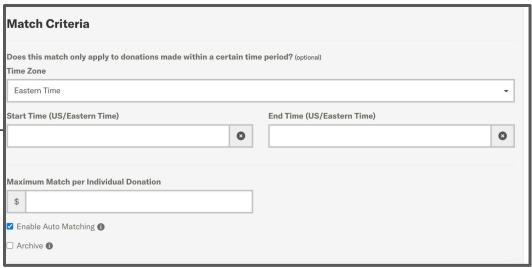

#### **Update Match Parameters**

- Match Start Time (3:00am
   ET Start of the Giving Day)
- Match End Time (3:00pm ET
  - Day Following Giving Day)
- Auto Matching
- Enables 1:1 donation matching in real time!