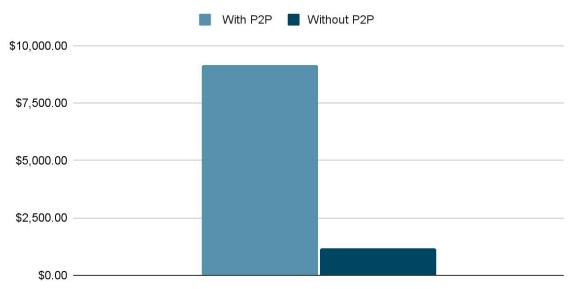

#### Impact on Palmyra's Great Give Last Year

27% of organizations used P2P
15 P2P raised funds
Group average raised with P2P:
\$9,158.75
Group average raised without P2P:
\$1,180

GiveGab is becoming 🜗 Bonterra.

Average Raised by Nonprofits With and Without P2P Fundraisers

#### Average Raised by Nonprofits With and Without P2P Fundraisers

Raise 7.8x more with P2P fundraising!