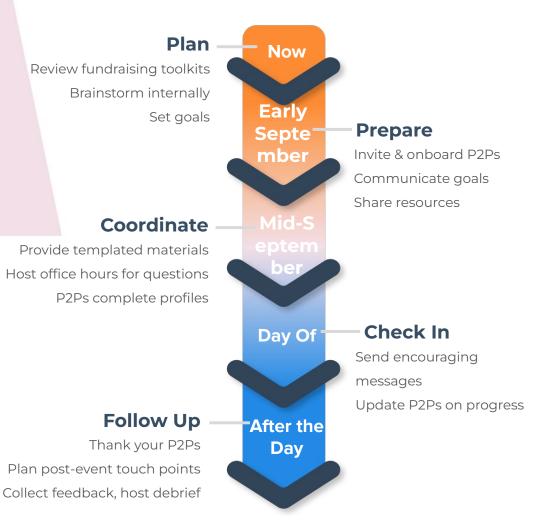

---------------------|----------------------|----------------------------|--|--|
| Class of 1999                   | Class of 1999        |                            |  |  |
| irst Name                       | Last Name            | Email                      |  |  |
| Laryssa                         | Hebert               | test@givegab.com           |  |  |
| undraiser Disp<br>Class of 2000 | olay Name (optional) |                            |  |  |
| Class of 2000                   |                      | Email                      |  |  |
|                                 |                      | Email<br>test2@givegab.com |  |  |
| Class of 2000                   | Last Name<br>Doe     |                            |  |  |



# Takeaways & Resources

## Timeline for P2P Recruitment



# **Key Takeaways**



- P2P Fundraising can help you raise significantly more
- Fundraisers increase your organization's reach
- Be strategic when selecting fundraisers
- Provide your fundraisers with resources to make it easy and fun
- There is plenty of time before Palmyra's Great Give. Start small this year and grow it in the future!

# **Tools for Success**

#### **Tools for Nonprofits**

- How to identify and add fundraisers
- <u>Support articles & videos for</u> engaging P2P fundraisers
- <u>Email templates for recruiting</u> <u>fundraisers</u>



## **Tools for Success**



#### **Tools for Fundraisers**

- How to sign up
- <u>Resources & support articles</u>
- <u>Communication guides & templates</u>
- Link to downloads page

# **Giving Day Support & Resources**

#### Visit our H