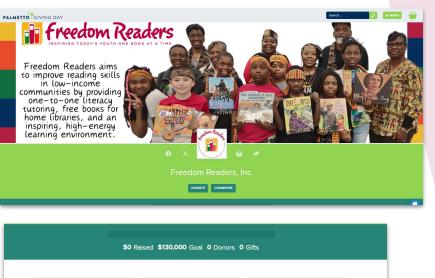

#### **Is Your Profile Complete?**

GiveGab is becoming 🚺 Bonterra

Our Story

As the saying goes, "It takes a village to raise a child" and in Ryan Knotts' case that may very well be true. At just 7 years old, Ryan's father died. Then, his early school years were disrupted by the Covid-19 pandemic. When his grandmother, Ann Lewis, enrolled him in Freedom Readers at the end of his first-grade year, Ryan was on the brink of having to repeat the grade. During our one-to-one assessment with a trained education professional, Ryan was found to need "intensive intervention support in oral reading." He was averaging scores about a half year behind his peers, but our team member saw his ability to work hard and concentrate on his reading, two skills that helped him tremendously as a Freedom Readers scholar.

Ryan was paired up with an in-person tutor for our summer session at Bay Pointe Apartments in Myrtle Beach, South Caroline. He was also assigned a virtual tutor so he could have more practice reading and expanding his vocabulary. It was this virtual tutor who discovered an eyesight issue for Ryan. By the end of summer, with glasses on, not only did he become a stronger reader, but he proudly read his favorite book "5 Little Monkeys" to the group.