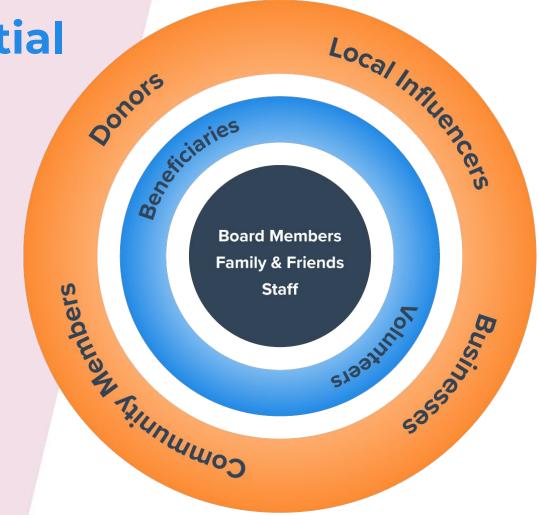

|  |
| 7500       |             |          |  |
| 5000       |             |          |  |
| 2500       |             |          |  |
| 0          |             |          |  |

#### Average Raised by Nonprofits

3.75x's more with P2P fundraising!

# Why is it so effective?

- Multiplies your reach to potential donors
- Results in more authentic outreach and messaging
- Uses the power of social influence
- Increases your social media presence
- Establishes another avenue for engagement with your organization



## Strategize and Plan

# 4 Steps to Fundraising Success

Select individuals who will be your loudest voices

2 Communicate that storytelling is vital, and can replace a direct "ask"

<sup>3</sup> Steward your fundraisers

4 Make it fun



#### **Identify Potential Fundraisers**



## **Capture Fundraiser Stories**

Motivate fundraisers to share their personal connection to your mission by asking these questions:

- What made you decide to get involved?
- What do you wish everyone knew about this organization?
- Why do you enjoy giving to our organization?
- What is your favorite program or service and why?
- How do you feel after [working at, volunteering at] our organization?



#### **Steward Your Fundraisers**



- Treat fundraisers like major donors
- Acknowledge fundraising for your organization as a higher level of participation
- Recognize those who raise a lot for your cause
- Invest in your long term relationship
- Ensure your fundraisers have a great experience regardless of how much they raise

### Make It Fun!

- Create friendly competition
- Pair it w