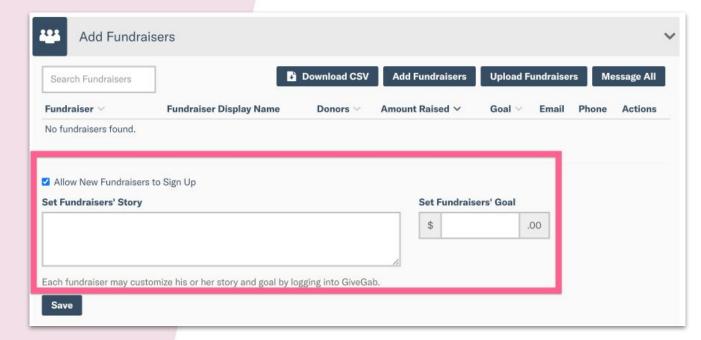

# **Inviting Your Fundraisers**

Navigate to your Fundraisers Tab in your Giving Day Dashboard.

Set a default story and goal for your P2Ps

Make fundraising invite-only, or open to anyone interested

Navigate to your Fundraisers Tab in your Giving Day Dashboard.

Select "Add Fundraisers"

| Search Fundraisers   | Download CSV            | Add Fundraisers        | Upload Fundraisers | Message All   |
|----------------------|-------------------------|------------------------|--------------------|---------------|
| Fundraiser \vee      | Fundraiser Display Name | Donors \vee Amount Rai | sed 🌱 Goal 🗸 Email | Phone Actions |
| No fundraisers found | d.                      |                        |                    |               |
|                      |                         |                        |                    |               |
|                      |                         |                        |                    |               |
| Allow New Fundra     | isers to Sign Up        |                        |                    |               |
| et Fundraisers' Ste  | ory                     | Set F                  | -undraisers' Goal  |               |
|                      |                         | \$                     | .00                |               |
|                      |                         |                        |                    |               |
|                      |                         |                        |                    |               |
|                      |                         |                        |                    |               |
|                      |                         |                        |                    |               |