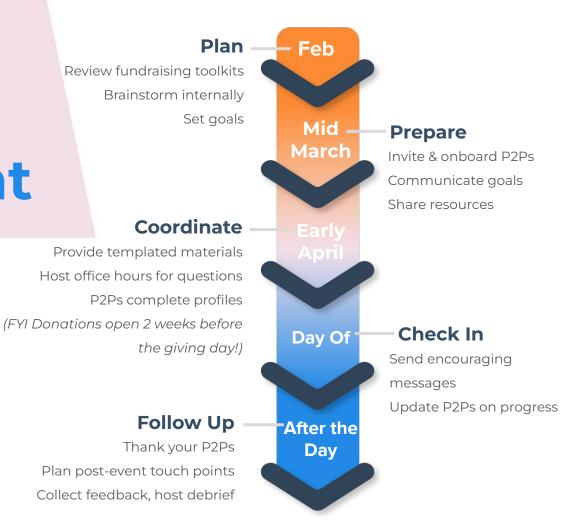

| 44 \$3,705.00 \$2,800.00   33 \$2,130.00 \$2,100.00   35 \$1,594.08 \$1,300.00   29 \$1,139.08 \$1,000.00 | 44 \$3,705.00 \$2,800.00   33 \$2,130.00 \$2,100.00   35 \$1,594.08 \$1,300.00   29 \$1,139.08 \$1,000.00 |

How can you view progress and manage their profiles?



# Takeaways & Resources

## Timeline for P2P Recruitment



## **Key Takeaways**



- P2P Fundraising can help you multiply your total raised by **almost 4 times!**
- Fundraisers increase your organization's reach and visibility
- Be strategic when selecting fundraisers
- Provide your fundraisers with resources to make it easy and fun
- Start small this year and grow it in the future!

## **Tools for Success**

#### **Tools for Nonprofits**

- How to identify and add fundraisers
- Support articles & videos for engaging P2P fundraisers
- Email templates for recruiting fundraisers



## **Tools for Success**



#### **Tools for Fundraisers**

- How to sign up
- Resources & support articles
- Communication guides & templates
- Link to downloads page

## **Tools for Success**



#### First Lunch Chat with Expert Whitney Dear-Reyes

- Board Chair Vang