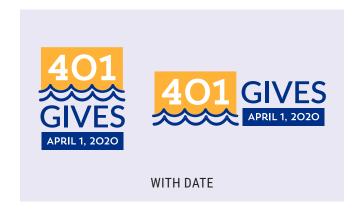

# LOGOS

File formats available: .jpg, .png, and .eps.

### QUICK REFERENCE FOR WHICH FILE FORMAT TO USE:

For web/electronic applications, use .jpg or .png files. For print applications, use .eps files.