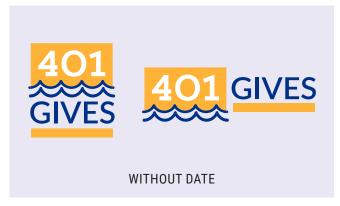

# LOGOS

File formats available: .jpg, .png, and .eps.

### QUICK REFERENCE FOR WHICH FILE FORMAT TO USE:

For web/electronic applications, use .jpg or .png files. For print applications, use .eps files.