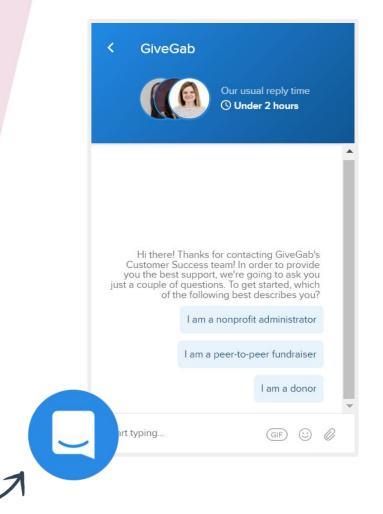

# How We Support You

- Visit Our Help Center
  - <u>support.givegab.com</u>
- Check Out Our Blog
  - <u>givegab.com/blog</u>
- Send us an Email
  - <u>CustomerSuccess@givegab.com</u>
- Chat with GiveGab's Customer Success Team
  - Look for the little blue chat bubble