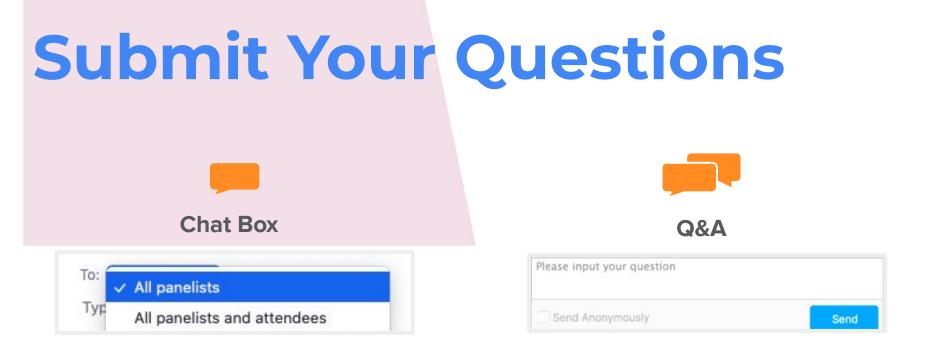

# Getting Ready for The Big Give

September 18-19, 2024

If you have questions or comments throughout our training, please write in using your Zoom webinar attendee panel.

Recording will be available on <u>thebiggive.org/info/trainings</u> page by Friday, April 19