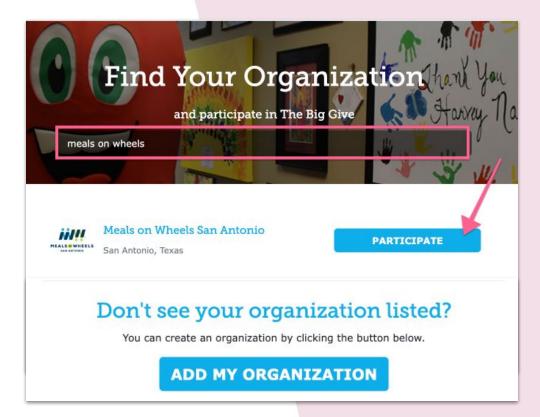

# **Registering for Big Give**

| <i>BigGive</i> The               | Big Give                                           |                                                             |
|----------------------------------|----------------------------------------------------|-------------------------------------------------------------|
| Organization Name * required     |                                                    | Logo                                                        |
| Street Address Line 1 * required | đ                                                  |                                                             |
| Street Address Line 2            |                                                    | Select Image                                                |
| City * required                  | Remove<br>Image should be 5M<br>max and a JPG, JPE |                                                             |
| State * required                 | ZIP/Postal Code * required                         | or PNG file type.<br>Recommended<br>dimensions:<br>300x300. |
| Not located in the United S      | tates?                                             |                                                             |
| Click '                          | Continue' to complete your registration fo         | pr.                                                         |
|                                  | The Big Give                                       |                                                             |