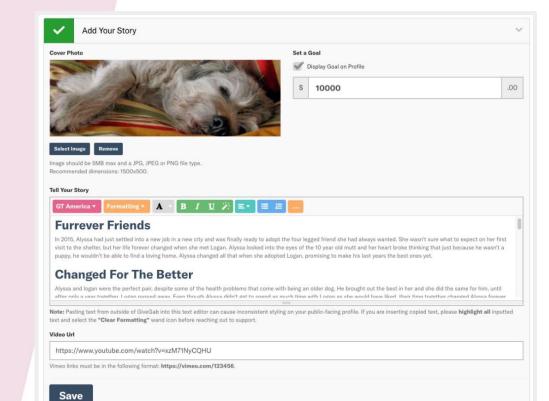

### **Curate Your Story**

• Add a cover photo

- Set a monetary goal
- Tell the story of your organization's participation in the giving day through words and visuals