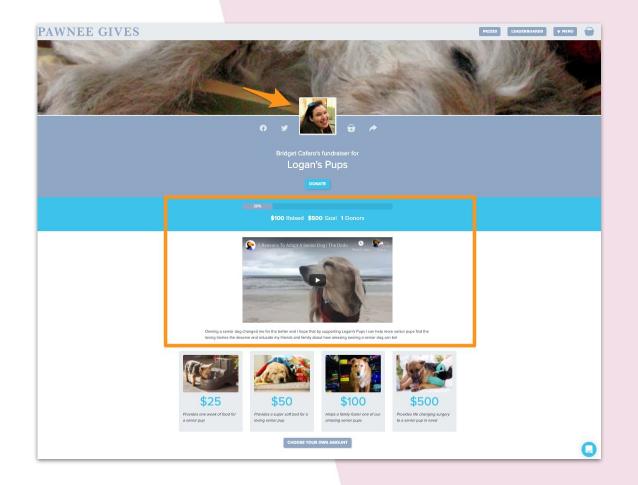

|
|              | be 5MB max and a JPG, JPEG or PNG file type.                                                                                       |
| Recommende   | d dimensions: 800x600.                                                                                                             |

### Peer-to-Peer Fundraising

### What is Peer-to-Peer (P2P) Fundraising?

- Ask your passionate supporters to create their own fundraising page on behalf of your organization
- Watch your totals increase as their funds raised roll into yours
- Multiply your reach by leveraging their networks

# Did you know?



GiveGab is becoming (] Bonterra.

Organizations who used P2P fundraising during **Big Give 2023** raised on average **4.5x more** than those who did not!



| Search Fundraisers                                      |          | Download CSV    | Add Fundraise   | ers Uploa | nd fundraisers | Message A |
|---------------------------------------------------------|----------|-----------------|-----------------|-----------|----------------|-----------|
| Fundraiser ∨                                            | Donors ~ | Amount Raised V | Goal 🗸          | Email     | Phone          | Actions   |
|                                                         |          |                 |                 |           |                |           |
| Allow New Fundraisers to Sign<br>Set Fundraisers' Story | Up       |                 | Set Fundraisers | ' Goal    |                |           |
|