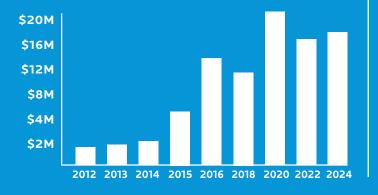

## Twelve Years. Nine Challenges. Many Ways to Be The One.

**Totals from Past Giving Challenges** (2012-2024)

Unrestricted funding supporting hundreds of nonprofit organizations

**\$48,167,069** 

During the Giving Challenge, everyone can be a philanthropist