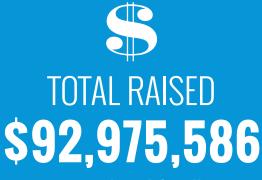

## Twelve Years. Nine Challenges. Many Ways to Be The One.

**Totals from Past Giving Challenges** (2012-2024)

Unrestricted funding supporting hundreds of nonprofit organizations

**\$48,167,069** 

During the Giving Challenge, everyone can be a philanthropist