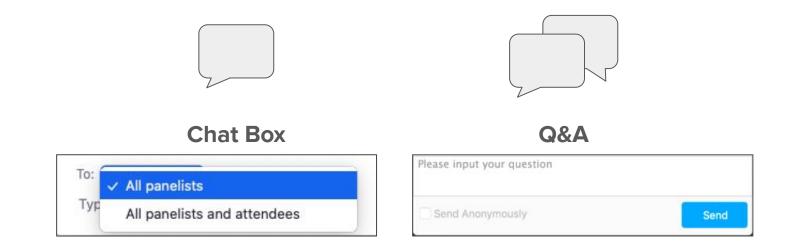

## **Submit Your Questions!**

If you have questions or comments throughout our training, please write in using your Zoom webinar attendee panel.