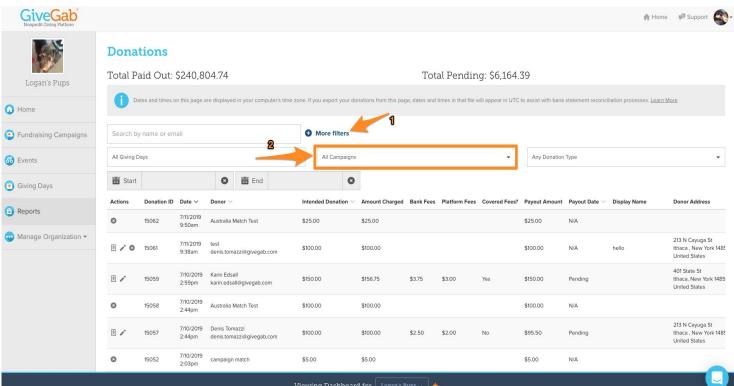

## How will you get your donor data?

## How will you get your donor data?

**GiveGab**°

Viewing Dashboard for 🛛 Logan's Pups 🔺 🌟

## How will you get your donor data?

| 0             | 14267        | 5/23/2019 2:21pm | \$22.22  | \$22.22  |        |        |    | \$22.22  | N/A       |
|---------------|--------------|------------------|----------|----------|--------|--------|----|----------|-----------|
| 0             | 14266        | 5/23/2019 2:21pm | \$22.22  | \$22.22  |        |        |    | \$22.22  | N/A       |
| \$\$ <b>*</b> | 14265        | 5/23/2019 2:21pm | \$22.22  | \$22.22  | \$0.79 | \$1.00 | No | \$20.43  | 5/26/2019 |
| 0             | 14253        | 5/22/2019 9:29am | \$200.00 | \$200.00 |        |        |    | \$200.00 | N/A       |
| 0             | 14252        | 5/22/2019 9:29am | \$200.00 | \$200.00 |        |        |    | \$200.00 | N/A       |
| (s)           | 14251        | 5/22/2019 9:29am | \$200.00 | \$200.00 | \$4.70 | \$9.00 | No | \$186.30 | 5/22/2019 |
| 0             | 14250        | 5/22/2019 9:28am | \$500.00 | \$500.00 |        |        |    | \$500.00 | N/A       |
| 0             | 14249        | 5/22/2019 9:28am | \$500.00 | \$500.00 |        |        |    | \$500.00 | N/A       |
| Export C      | Page 1 of 71 | Account Info     |          |          |        |        |    |          |           |