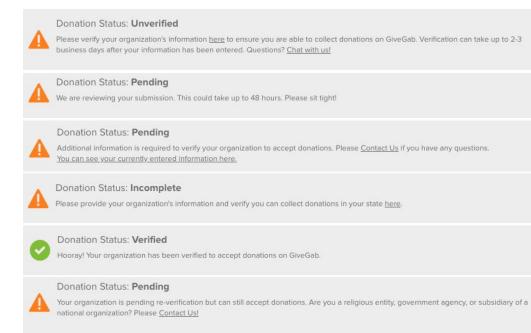

## Are you donation ready?

• Check your verification status on your admin dashboard