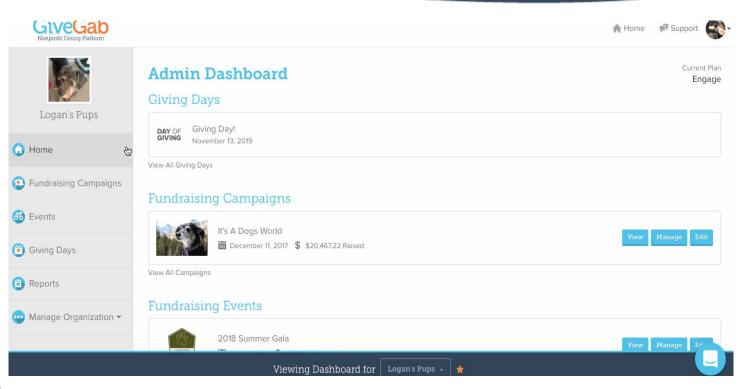

## Are you donation ready?

• Check your verification status on your admin dashboard

## Is your profile completed?

- Have you:
  - Added your logo and a cover photo?
  - Shared an authentic story?
  - Set goals?
  - Included clear calls to action?
  - Featured visual content?
  - Highlighted donation levels?
  - Invited P2P fundraisers?