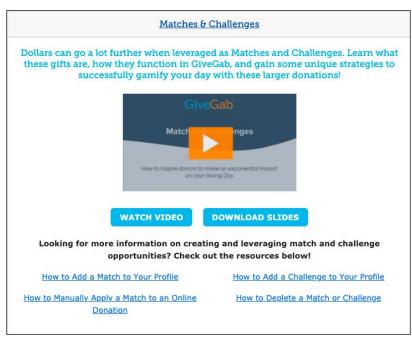

## **Matches and Challenges**

- GiveGab's online matching tool helps donors multiply their impact, no matter the donation size!
  - **1:1 Match:** Each time an eligible gift is made, a corresponding offline gift is added to your totals
- Challenges allow funds to be added to the organization's total once a goal is reached
  - Goals can be a Donor Count or Dollar Amount
- Watch the training video on Matches and Challenges on the trainings page

## **Strategies for Success**

- Communicate with your matching sponsor early about logistics
  - How much is available, what happens if you don't reach your goal/finish the match, how the match will be distributed, etc.
- Check out GiveGab's <u>support center</u> and <u>blog</u> for tips, tricks, and best practices