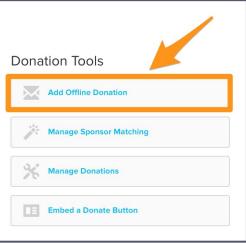

## Do you have cash/check gifts?

- Add cash/check donations as offline gifts at any time via your dashboard
- Note: Offline donations do not count towards
   prizes

| Donor's First Name                    |                         | Donor's Last Name      |
|---------------------------------------|-------------------------|------------------------|
| Amount<br>\$                          |                         |                        |
| Custom Display Name                   | (optional)              |                        |
| Add donor address                     |                         |                        |
| Attribute to Campaign                 |                         |                        |
| None                                  |                         | Ŧ                      |
| Donor's Message                       |                         |                        |
|                                       |                         |                        |
|                                       |                         |                        |
|                                       |                         | 1.                     |
| Privacy Options Do not display the de |                         | ×                      |
| Do not display the do                 | onation amount publicly |                        |
| Receipt Email                         |                         |                        |
| Email a receipt to                    | email@example.cor       | n                      |
|                                       |                         |                        |
|                                       |                         | Cancel Create Donation |