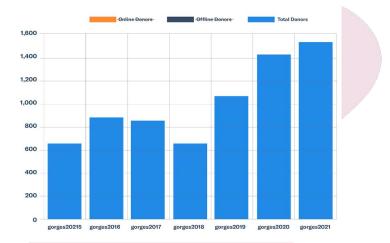

# **Giving Day Analytics**

- Donor counts (online, offline, total)
  - "Unique donors"
- Donation counts (online, offline, total)
- Average donation size
- Average donation per donor
- Fee coverage
- Year-Over-Year comparisons (for 2024 and beyond)

### Year-over-Year Metrics (for 2024 and beyond)

#### **Donor Counts**