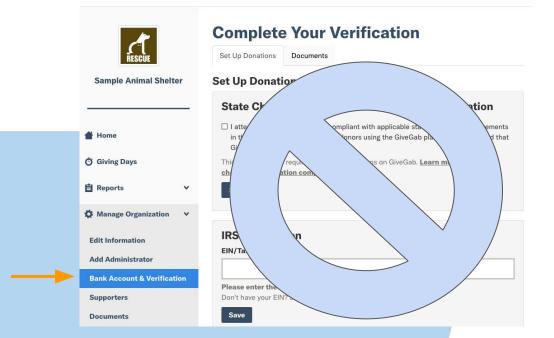

### **Administrative Access**

Supporters

Need to add more administrators to GiveGab for your nonprofit? We got you!

Click on the Add Administrator menu option from within your nonprofit dashboard.

The Supporters menu option allows you to then add or revoke admin access.

### Please ignore the Bank Account & Verification Menu

This is not applicable to ValleyGiving Guide, as allparticipating nonprofits willreceive their donations and anybonus pool and prize funds via acheck from Blue MountainCommunity Foundation inJanuary.