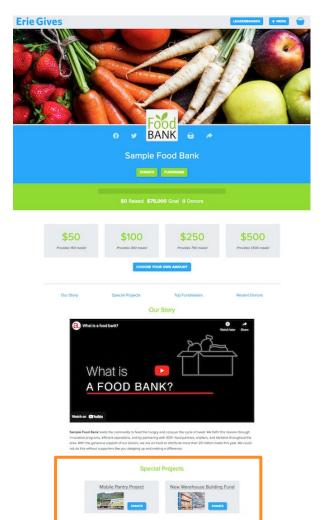

| Food<br>BANK              | Valley<br>Giving<br>Guide<br>2023 |
|---------------------------|-----------------------------------|
| Jen's sample food bank    | Get Set                           |
| 🖀 Home                    | Complete th<br>ready to par       |
| Ö Giving Days             |                                   |
| 🖹 Reports 🗸 🗸             | $\checkmark$                      |
| 🋱 Manage Organization 🛛 🗸 | ~                                 |
|                           | ~                                 |
|                           | •                                 |
|                           |                                   |

#### Valley Giving Guide November 28 - December 31

\$0.00 Raised • 0 Donors • 0 Gifts

### Support Areas (aka Special Projects)

- An optional feature which allows nonprofits to create separate pages to raise awareness and fundraise for specific projects / initiatives
- Donations to a support area will display on the support area profile AND will roll up to your nonprofit's totals