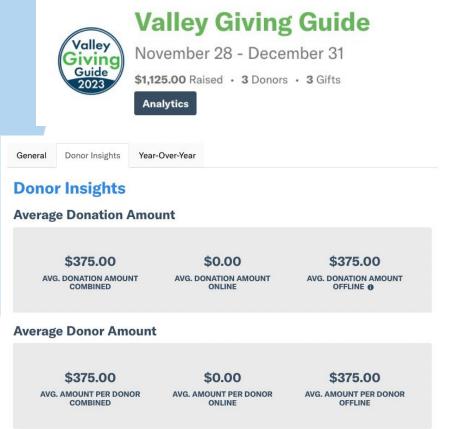

# **Giving Day Analytics**

- Donor counts (online, offline, total)
  - "Unique donors"
- Donation counts (online, offline, total)
- Average donation size
- Average donation per donor
- Fee coverage
- Year-Over-Year comparisons (for 2024 and beyond)

#### **Donor Counts**