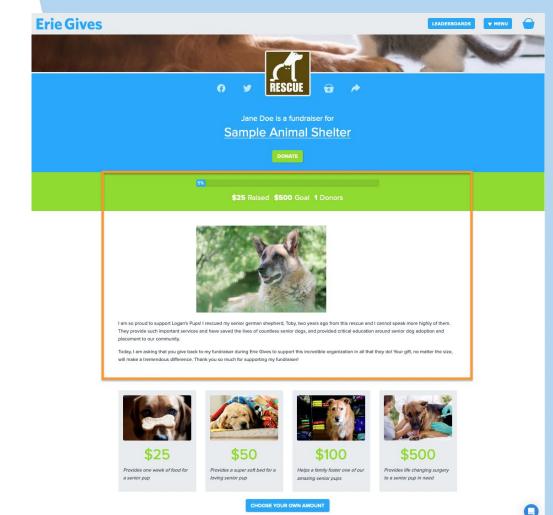

#### A sample P2P profile page

- Your nonprofit's main photo, logo, donation levels, and story are pulled over
- The fundraiser can add their own picture or video as well as their personal story
- Donations made on any of your fundraisers' pages roll up to your nonprofit's main page and stats