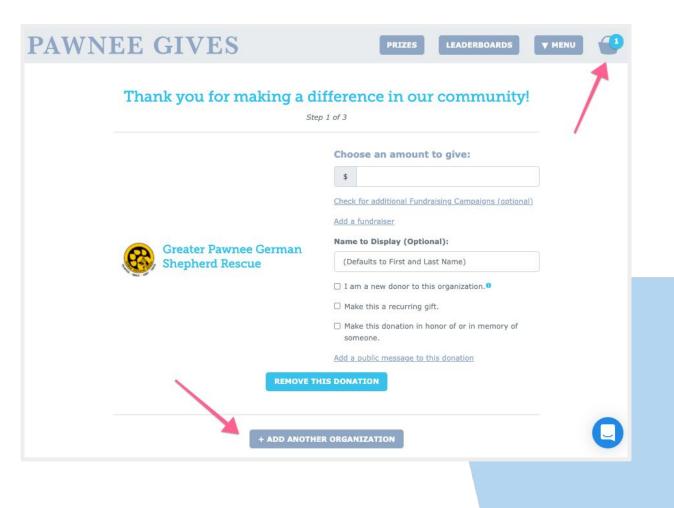

### How will donors find my nonprofit?

- Navigate to valleygivingguide.org
- Click "Donate" to search for an organization or use the search fields on the main page
- You can also share your unique profile link with donors (less clicks for them!)
- Donors will enter a quick and easy 3-step donation process

#### **Confirm Your Gift** Step 3 of 3 Gift: \$50.00 Louisville Reads Email: test@gmail.com Fees: \$3.38 What's with these fees? 0 ☑ I'll cover the fees! Privacy Option(s) Please do not display a name publicly. Please do not display the donation amount publicly. Hide my name from this organization and the public. Total: \$53.38

GiveGab's Giving Day Gift Basket makes it easy for donors to support up to 10 nonprofits per transaction!