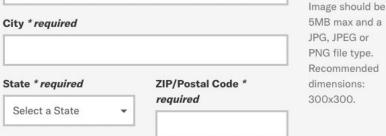

### Your Giving Day Dashboard -Pending Status

Once you complete the registration forms, you will be able to access your nonprofit dashboard.

Note that your nonprofit will be in a Pending status while the Valley Giving Guide team reviews your submission.

You may begin creating your nonprofit's profile while in Pending status.

### Your Giving Day Dashboard -**Approved Status**

You will receive an email to let you know when your participation status has changed to Approved.

You will also see Approved as the status within your nonprofit dashboard.