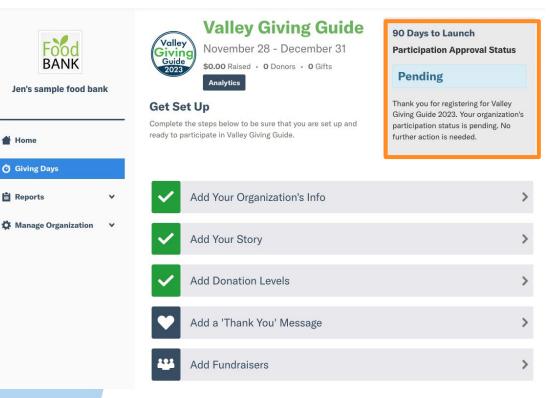

#### Approved

Thank you for registering for Valley Giving Guide 2023. Your organization's Valley Giving Guide profile has been activated. You can now begin promoting your page.

| ~          | Add Your Organization's Info | > |
|------------|------------------------------|---|
| ~          | Add Your Story               | > |
| ~          | Add Donation Levels          | > |
| •          | Add a 'Thank You' Message    | > |
| <b>111</b> | Add Fundraisers              | > |