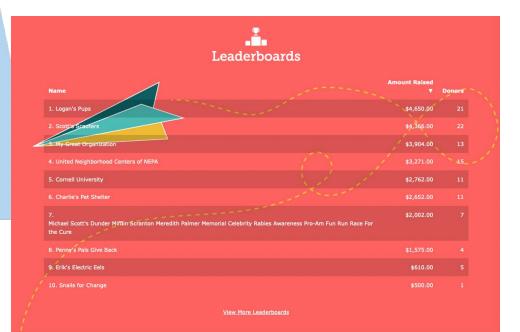

### Valley Giving Guide Overview

valleygivingguide.org | Tuesday, November 28 - Sunday, December 31

- Every nonprofit conducts their own unique campaign to market and share with their supporters and board members
- Leaderboards for friendly competition
- Donations open at 12:00 AM PT on Giving Tuesday (November 28)
- Donations close at 11:59 PM PT on Sunday, December 31

### What happens after your donors make a gift?

- Your profile totals will increase
- Valley Giving Guide's' totals will increase
- Leaderboard standings will automatically adjust
- Donor recognition on public donor walls (on your profile and main page)
- Anonymity preferences are always honored! "Anonymous Donor" text will show.