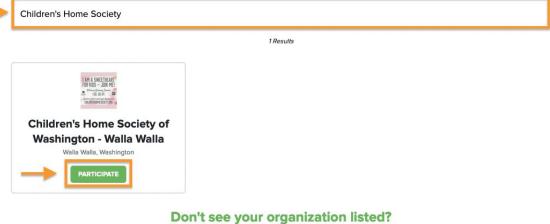

### Registering for Valley Giving Guide

- 1. Search for your nonprofit
- 2. If your nonprofit is listed in the search results, click **Participate**. Note that only nonprofits that have created a profile on the GiveGab platform in the past will appear in the search results.
- 3. If your nonprofit isn't listed in the search results, click Add My **Organization**.