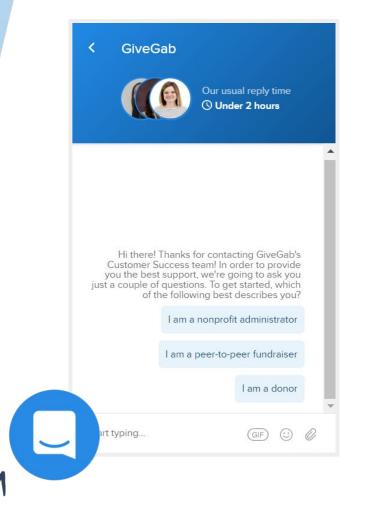

### How We Support You

- Visit Our Help Center
  - support.givegab.com
- Check Out Our Blog
  - o givegab.com/blog
- Send us an email
  - <u>CustomerSuccess@givegab.com</u>
- Chat with GiveGab's Customer Success Team
  - Look for the little blue chat bubble