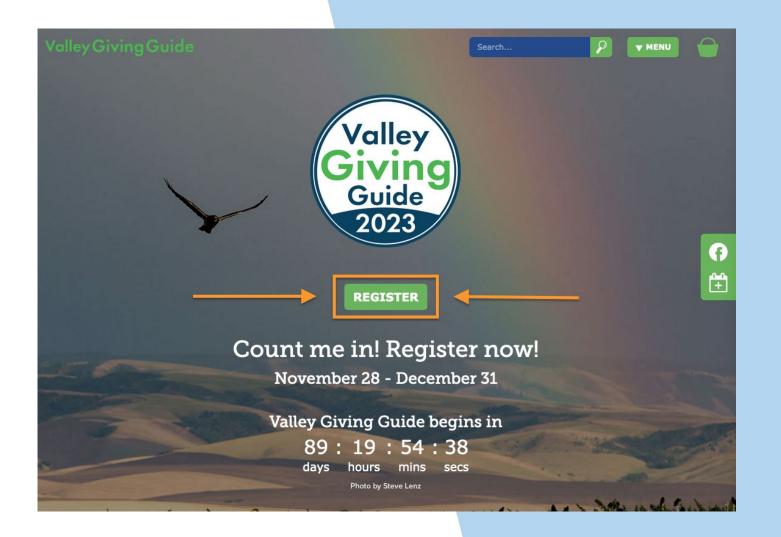

## Valley Giving Guide 2023

### Valley Giving Guide Overview

valleygivingguide.org | Tuesday, November 28 - Sunday, December 31

- Every nonprofit conducts their own unique campaign to market and share with their supporters and board members
- Leaderboards for friendly competition
- Donations open at 12:00 AM PT on Giving Tuesday (November 28)
- Donations close at 11:59 PM PT on Sunday, December 31