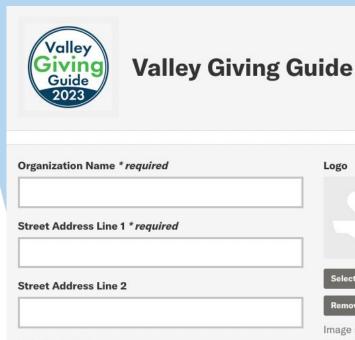

1. Are you a registered 501(c)(3), church, fiscally sponsored organization or public agency? \* required

2. Organization name? \* required

3. Organization EIN \* required

4. Where does your organization provide services? \* required

Please select all that apply.

Columbia County

Garfield County

Umatilla County

Walla Walla County

#### 5. What is your organization's budget size? \* required

Please select one choice.