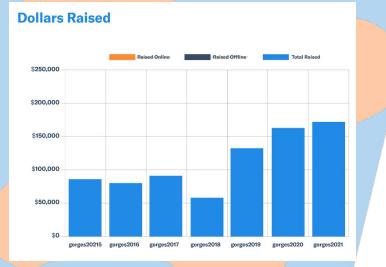

#### What information is available?

- Detailed donation reports available in real time
- Advanced Analytics
- Year-over-year reporting for Valley Giving Guide 2024 and beyond

### Year-over-Year Metrics (for 2024 and beyond)