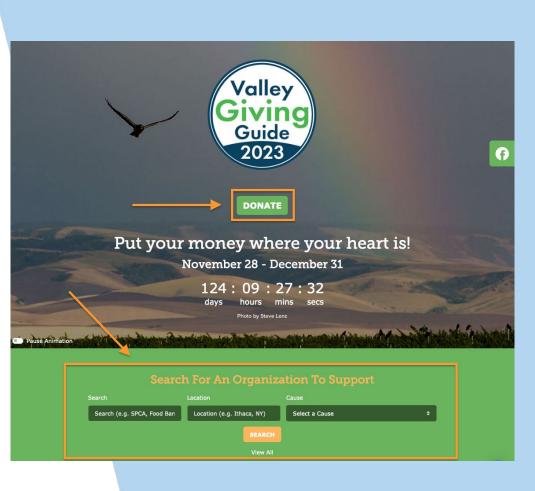

### How will donors find my nonprofit?

- Navigate to valleygivingguide.org
- Click "Donate" to search for an organization or use the search fields on the main page
- You can also share your unique profile link with donors (less clicks for them!)
- Donors will enter a quick and easy 3-step donation process

### Valley Giving Guide Overview

valleygivingguide.org | Tuesday, November 28 - Sunday, December 31

- Every nonprofit conducts their own unique campaign to market and share with their supporters and board members
- Leaderboards for friendly competition
- Donations open at 12:00 AM PT on Giving Tuesday (November 28)
- Donations close at 11:59 PM PT on Sunday, December 31