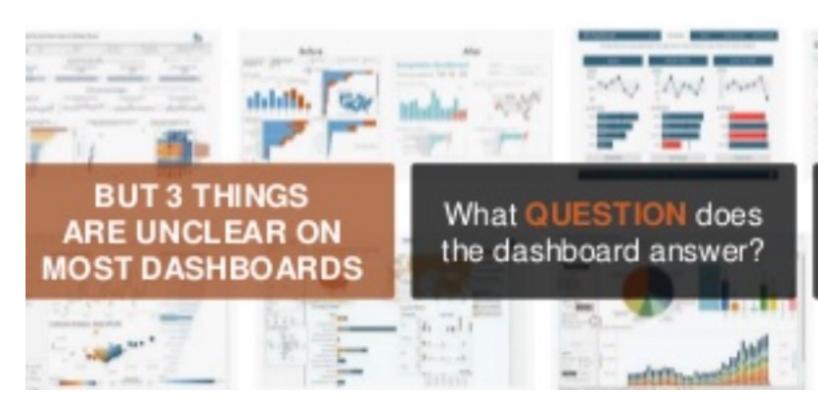

# Steps to Success

## STEP 1: COLLECT DATA

# STEP 2: Pick numbers that resonate

## STEP 3: Think about the point

# STEP 4: Deliver the news