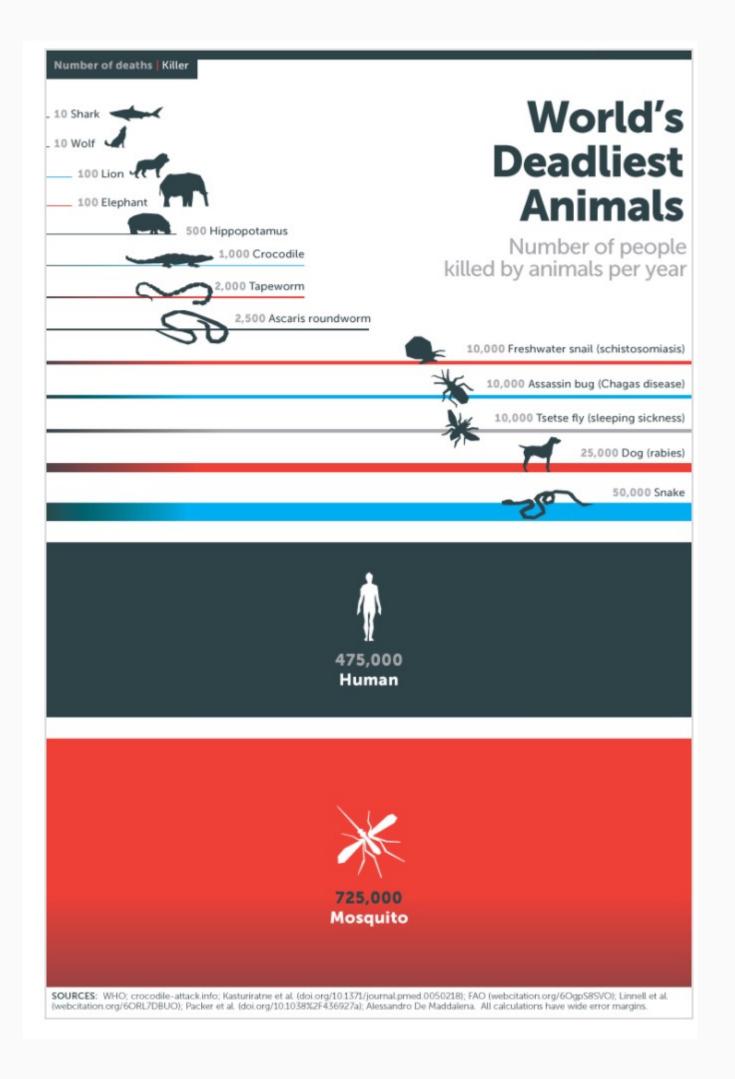

represents all the world's water

then this **cup** represents the amount of potential fresh water





however, just **one teaspoon** of that is available for us to use, via lakes, rivers and underwater reservoirs as groundwater



Beneath the Surface: the State of the World's Water 2019

## Free Design Resources

- Canva
- PowerPoint
- DesignWizard
- AdobeSpark
- Picmonkey.com
- Pictochart.com
- Drawtify.com

## **Tools of the Trade**

- Tableau
- Excel
- Google Data Studio
- Datawrapper
- Infogram
- FusionCharts
- Venngage
- Piktochart

### **ORGAN & TISSUE DONATION FACTS**

People die each day awaiting a transplant.



ONE organ donor can save EIGHT lives.



ONE tissue donor can enhance the lives of 50+ people.



Every 10 MINUTES, someone is added to the transplant waiting list.





## Key points to keep in mind

Storytelling is Essential

Use Data Wisely

Select the Right Chart

What do you want your outcome to be?

Be selective with data- don't overwhelm

Good, Better, Best

Practice makes Perfect!

### **Contact Us**



Lynne Wester
Lynne@donorrelations.com



Subscribe to the DRG mailing list for more tips and industry insights!

# Thank you!



DONORRELATIONS.COM