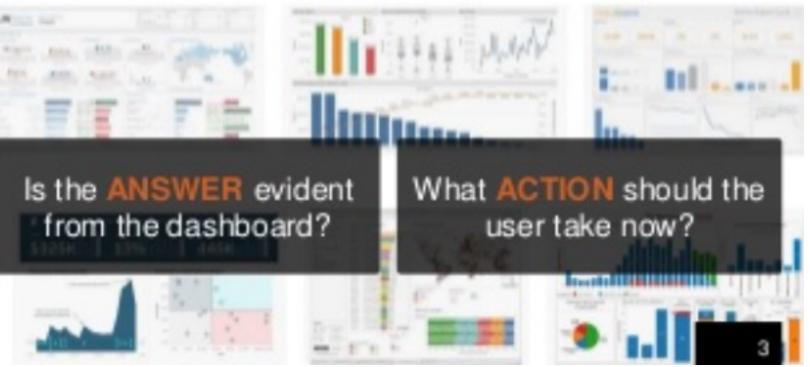

# Steps to Success

## STEP 1: COLLECT DATA

# STEP 2: Pick numbers that resonate

## STEP 3: Think about the point

# STEP 4: Deliver the news